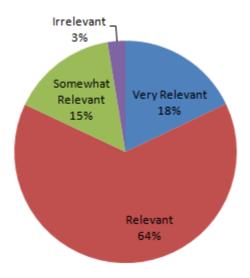

## 3. Were the course relevant to the programme offered?

| 2018-19<br>(per cent)      |                  |          |                      |            |  |
|----------------------------|------------------|----------|----------------------|------------|--|
| Department                 | Very<br>Relevant | Relevant | Somewhat<br>Relevant | Irrelevant |  |
| English                    | 40.0             | 40.0     | 20.0                 | 0.0        |  |
| Commerce                   | 28.6             | 42.9     | 14.3                 | 14.2       |  |
| Physics                    | 20.0             | 80.0     | 0.0                  | 0.0        |  |
| Chemistry                  | 0.0              | 100.0    | 0.0                  | 0.0        |  |
| Zoology                    | 0.0              | 66.7     | 33.3                 | 0.0        |  |
| BCA                        | 0.0              | 75.0     | 25.0                 | 0.0        |  |
| Psychology                 | 25.0             | 75.0     | 0.0                  | 0.0        |  |
| B.Voc Retail<br>Management | 50.0             | 50.0     | 0.0                  | 0.0        |  |
| B.Voc<br>Optometry         | 0.0              | 50.0     | 50.0                 | 0.0        |  |
| Overall<br>Percentage      | 17.9             | 64.1     | 15.4                 | 2.6        |  |