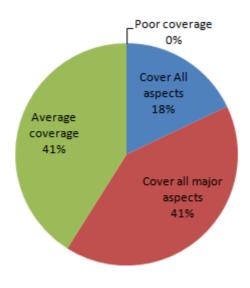

## 5. Were the courses covered all the aspects to be studied in the area?

| 2018-19                    |           |               |                  |               |  |
|----------------------------|-----------|---------------|------------------|---------------|--|
| (per cent)                 |           |               |                  |               |  |
| Department                 | Cover All | Cover all     | Average coverage | Poor coverage |  |
|                            | aspects   | major aspects |                  |               |  |
| English                    | 0.0       | 80.0          | 20.0             | 0.0           |  |
| Commerce                   | 14.3      | 42.9          | 42.8             | 0.0           |  |
| Physics                    | 60.0      | 20.0          | 20.0             | 0.0           |  |
| Chemistry                  | 0.0       | 75.0          | 25.0             | 0.0           |  |
| Zoology                    | 16.7      | 16.7          | 66.6             | 0.0           |  |
| BCA                        | 50.0      | 25.0          | 25.0             | 0.0           |  |
| Psychology                 | 0.0       | 50.0          | 50.0             | 0.0           |  |
| B.Voc Retail<br>Management | 0.0       | 0.0           | 100.0            | 0.0           |  |
| B.Voc Optometry            | 0.0       | 50.0          | 50.0             | 0.0           |  |
| Overall Percentage         | 17.9      | 41.0          | 41.0             | 0.0           |  |