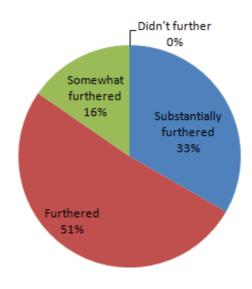

#### 6. Did the courses further your knowledge?

| 2018-19                    |               |           |           |         |  |
|----------------------------|---------------|-----------|-----------|---------|--|
| (per cent)                 |               |           |           |         |  |
| Department                 | Substantially | Furthered | Somewhat  | Didn't  |  |
|                            | furthered     |           | furthered | further |  |
| English                    | 40.0          | 20.0      | 40.0      | 0.00    |  |
| Commerce                   | 57.1          | 28.6      | 14.3      | 0.00    |  |
| Physics                    | 20.0          | 60.0      | 20.0      | 0.00    |  |
| Chemistry                  | 50.0          | 50.0      | 0.0       | 0.00    |  |
| Zoology                    | 33.3          | 66.7      | 0.0       | 0.00    |  |
| BCA                        | 25.0          | 50.0      | 25.0      | 0.00    |  |
| Psychology                 | 25.0          | 50.0      | 25.0      | 0.00    |  |
| B.Voc Retail<br>Management | 0.0           | 100.0     | 0.0       | 0.00    |  |
| B.Voc<br>Optometry         | 0.0           | 100.0     | 0.0       | 0.00    |  |
| Overall<br>Percentage      | 33.3          | 51.3      | 15.4      | 0.00    |  |