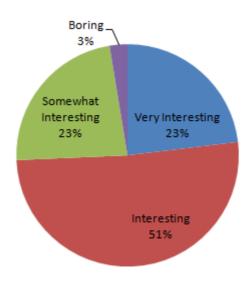

## 2. Was the subject matter interesting?

| 2018-19<br>(per cent)      |                     |             |                         |        |  |
|----------------------------|---------------------|-------------|-------------------------|--------|--|
| Department                 | Very<br>Interesting | Interesting | Somewhat<br>Interesting | Boring |  |
| English                    | 20.0                | 80.0        | 0.0                     | 0.0    |  |
| Commerce                   | 42.9                | 57.1        | 0.0                     | 0.0    |  |
| Physics                    | 20.0                | 60.0        | 20.0                    | 0.0    |  |
| Chemistry                  | 0.0                 | 50.0        | 50.0                    | 0.0    |  |
| Zoology                    | 16.7                | 50.0        | 33.3                    | 0.0    |  |
| BCA                        | 50.0                | 25.0        | 25.0                    | 0.0    |  |
| Psychology                 | 0.0                 | 25.0        | 50.0                    | 25.0   |  |
| B.Voc Retail<br>Management | 50.0                | 50.0        | 0.0                     | 0.0    |  |
| B.Voc<br>Optometry         | 0.0                 | 50.0        | 50.0                    | 0.0    |  |
| Overall<br>Percentage      | 23.1                | 51.3        | 23.1                    | 2.6    |  |