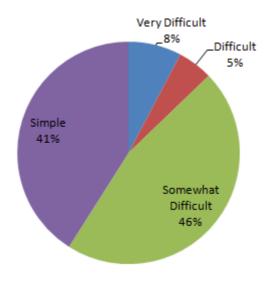

#### 1. Were the courses difficult to teach?

| 2018-19<br>(per cent)   |                |           |                       |        |  |  |
|-------------------------|----------------|-----------|-----------------------|--------|--|--|
| Department              | Very Difficult | Difficult | Somewhat<br>Difficult | Simple |  |  |
| English                 | 0.0            | 0.0       | 80.0                  | 20.0   |  |  |
| Commerce                | 14.3           | 0.0       | 57.1                  | 28.6   |  |  |
| Physics                 | 0.0            | 0.0       | 60.0                  | 40.0   |  |  |
| Chemistry               | 0.0            | 0.0       | 50.0                  | 50.0   |  |  |
| Zoology                 | 0.0            | 0.0       | 50.0                  | 50.0   |  |  |
| BCA                     | 0.0            | 0.0       | 0.0                   | 100.0  |  |  |
| Psychology              | 0.0            | 0.0       | 50.0                  | 50.0   |  |  |
| B.Voc Retail Management | 100.0          | 0.0       | 0.0                   | 0.0    |  |  |
| B.Voc Optometry         | 0.0            | 100.0     | 0.0                   | 0.0    |  |  |
| Overall Percentage      | 7.7            | 5.1       | 46.2                  | 41.0   |  |  |