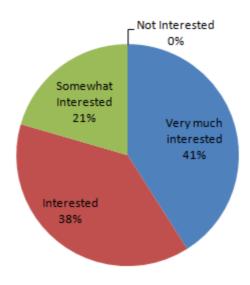

#### 7. Will you be interested in undertaking further studies in the area?

| 2018-19<br>(per cent)      |                      |            |                        |                |  |
|----------------------------|----------------------|------------|------------------------|----------------|--|
| Department                 | Very much interested | Interested | Somewhat<br>Interested | Not Interested |  |
| English                    | 60.0                 | 20.0       | 20.0                   | 0.00           |  |
| Commerce                   | 57.1                 | 28.6       | 14.3                   | 0.00           |  |
| Physics                    | 40.0                 | 40.0       | 20.0                   | 0.00           |  |
| Chemistry                  | 50.0                 | 50.0       | 0.0                    | 0.00           |  |
| Zoology                    | 50.0                 | 16.7       | 33.3                   | 0.00           |  |
| BCA                        | 25.0                 | 50.0       | 25.0                   | 0.00           |  |
| Psychology                 | 0.0                  | 50.0       | 50.0                   | 0.00           |  |
| B.Voc Retail<br>Management | 50.0                 | 50.0       | 0.0                    | 0.00           |  |
| B.Voc Optometry            | 0.0                  | 100.0      | 0.0                    | 0.00           |  |
| Overall Percentage         | 41.0                 | 38.5       | 20.5                   | 0.00           |  |