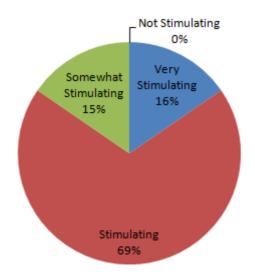

4. Were the courses stimulating to search for further knowledge?

|                            |             | 2018-19                   |             |             |
|----------------------------|-------------|---------------------------|-------------|-------------|
| Department                 | Very        | (per cent)<br>Stimulating | Somewhat    | Not         |
|                            | Stimulating |                           | Stimulating | Stimulating |
| English                    | 20.0        | 60.0                      | 20.0        | 0.00        |
| Commerce                   | 14.3        | 85.7                      | 0.0         | 0.00        |
| Physics                    | 0.0         | 80.0                      | 20.0        | 0.00        |
| Chemistry                  | 0.0         | 100.0                     | 0.0         | 0.00        |
| Zoology                    | 33.3        | 50.0                      | 16.7        | 0.00        |
| BCA                        | 0.0         | 75.0                      | 25.0        | 0.00        |
| Psychology                 | 0.0         | 50.0                      | 50.0        | 0.00        |
| B.Voc Retail<br>Management | 100.0       | 0.0                       | 0.0         | 0.00        |
| B.Voc<br>Optometry         | 0.0         | 100.0                     | 0.0         | 0.00        |
| Overall<br>Percentage      | 15.4        | 69.2                      | 15.4        | 0.00        |