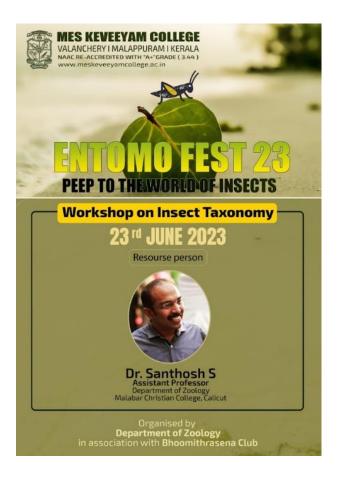

a. Worshop on Insect Taxonomy

Date: 23/6/2023 No. of participants: 55

A one Day Workshop on Insect taxonomy was conducted on 23 June 2023. Dr. S Santhosh, Assistant Professor & Head, Department of Zoology, Malabar Christhian College, Calicut was the resource person. The workshop was conducted in 2 technical sessions. In the forenoon session Dr. Santhosh held an interactive session on the Taxonomy of insects, the common insects observed in our area along with the methods to identify them. Afternoon session was the practicum part detailing the key for insect identification. The session was really interesting for the students and they could identify many of the insects up to order level.