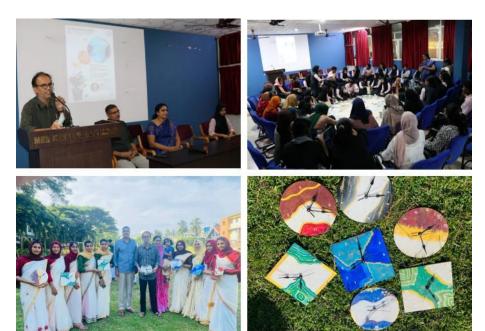

#### **Clock Making Workshop**

#### Trainer: Nidha Nasreen

#### 23 /09/23

An entrepreneurial skill developmet workshop on clock making was organized on 2023 September 22<sup>nd</sup> and 23<sup>rd</sup> by KSWDC Women cell and Research and PG Department of chemistry. About 70 students from various departments participated and made beautiful clocks designed by their own ideas using resin. Students got opportunity in designing the clocks and they made different art works using resin, beads and other accessories. They were excited in making budget friendly clocks in different designs. Welcome speech was given by Dr. Soumini C., Women cell coordinator. Dr. K. P. Vinod Kumar, Principal of the presided over the inaugural session. Prof. Shajid P. P., Vice principal, Prof. K. M. Rukiya, Head of the Department of Chemistry and Nisab T., IQAC coordinator felicitated the function. The training was given by III year B Voc Optometry student Nidha Nasreen. Vote of thanks was given by I year MSc Polymer chemistry student Shahma Sherin.