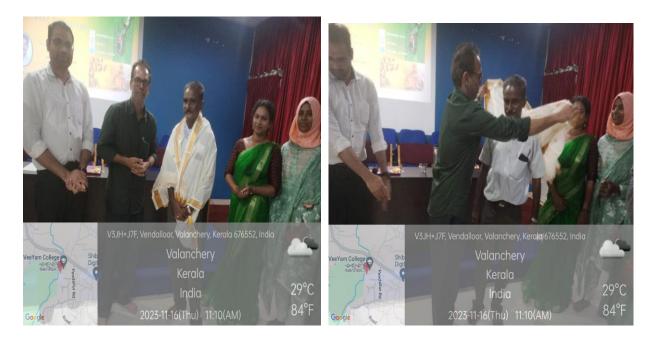

The inaugural session was followed by Technical session and it was started with introducing resource person done by Dr.Jisha Krishnan, Faculty, Department of Zoology. Dr.Karthikeyan handled the entire session with the theme topic, describing the basics of Entomology, relevance of the insects and the bio control practices of the pests of vegetable & horticulture crops using natural enemies. The session also detailed about the Honeybee awareness with a special focus on its culture, maintenance, ecological & economic significance. The session was very informative and students & faculties came with various queries and cleared all the doubts. The progamme ended with vote of thanks by Ummuhabeeba (M Sc Zoology student). We honored the resource person for coming and sharing his knowledge with us.

As part of the programme, the department also released a handwritten Manuscript release "Crawling curiosity". The manuscript was prepared by second year BSc Zoology students describing different kinds of reptiles with their pictures, descriptions specifying ecological roles. The manuscript was released by the resource person and the entire department proudly witnessed the event.

The inaugural session of the invited lecture "Integrated Pest Management & Apiculture"

Honouring the Resource person Dr. K. Karthikeyan

Manuscript release entitling "Crawling Curiosities"

Link on social media: