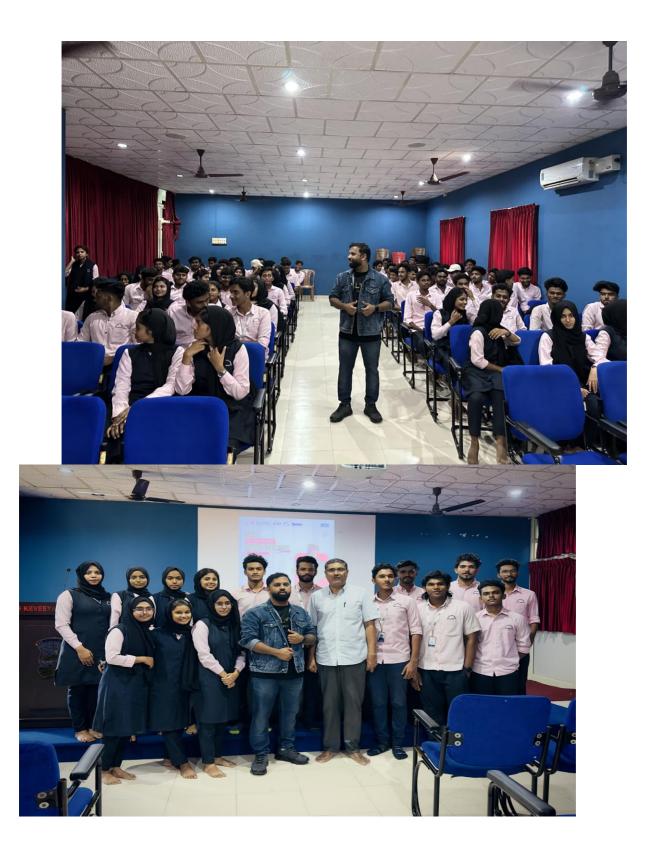

## PROGRAMMING WORKSHOP

The Department of Computer Application organized a "Programming Workshop" under Tinker Hub for interdepartmental students, starting from June 22, 2023, at the ICT Lab. Jasna K V (HoD) delivered the welcome speech, and Asst Prof Ramseena provided the presidential address. Jasna K V (HoD) inaugurated the program, with felicitations led by student coordinator Aswathy (6th semester BCA), and Zuhri Noor (6th semester BCA) overseeing the session. Asst. Prof Shamna K delivered the vote of thanks, making the session productive and engaging for students.