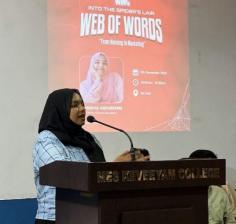

ntrepreneurship Development (ED) Club of MES Keveeyam College. It proved to be a significant and enlightening experience. The event, conducted by Rabeeha Abduraheem, unfolded from 10:00 am to 12:30 pm on December 5th, 2023.



The program commenced with a warm welcome from Niya CSO, followed by Dr. Vinod Kumar, the Principal of MES Keveeyam College Valanchery, delivering a presidential address emphasizing the importance of innovation in education. Dr. Mohammedali, the Secretary of MES Keveeyam College, inaugurated the event, and Santhosh Babu, Head of the Commerce Department, provided felicitations. The content of the meet, "From Naming to Marketing," was insightful, with Rabeeha Abduraheem guiding participants through the intricacies of content creation and promotional strategies.











The overall success of the event was acknowledged by Fathima Hiba, a wing member, who delivered the vote of thanks. The meet concluded on a high note with an engaging photo session. The event played a crucial role in fostering a culture of innovation and skill development among the students, setting a positive tone for the subsequent activities of the Innoverse event.

#### 12:14 PM 🗣 🖬 📮 …

## **多の器** 4Gull 45)

...

## Form Response...

|                                                    | A                                        | в                                           | С                                                       | D                     | E                         | F                        | G                       |
|---------------------------------------------