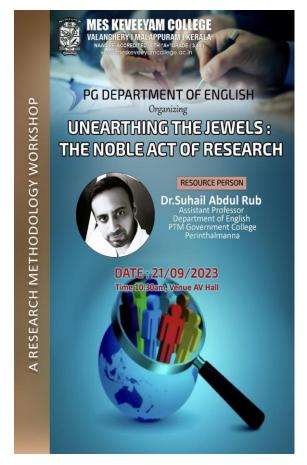

### **Research Methodology Workshop on 21/09/2023**

The Postgraduate Department of English, MES Keveeyam College, Valanchery, conducted a comprehensive workshop on Research Methodology titled **Unearthing the Jewels: The Noble Act of Research**, on September 21, 2023 at AV Hall for PG and final UG Students. The session was handled by Dr. Suhail Abdul Rub, Assistant Professor, Department of English, PTM Govt. College, Perinthalmanna. He has discussed the various new approaches in the field of research and research methodology in detail. It proved to be an enriching and enlightening experience for all participants. Dr. Suhail Abdul Rub's expertise and engaging delivery style contributed significantly to the success of the workshop.