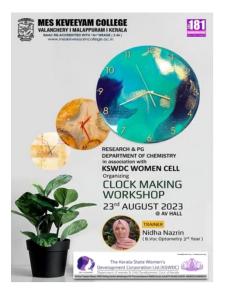

#### **Clock Making Workshop**

#### Trainer: Nidha Nasreen

#### 23 /09/23

An entrepreneurial skill developmet workshop on clock making was organized on 2023 September 22<sup>nd</sup> and 23<sup>rd</sup> by KSWDC Women cell and Research and PG Department of chemistry. About 70 students from various departments participated and made beautiful clocks designed by their own ideas using resin. Students got opportunity in designing the clocks and they made different art works using resin, beads and other accessories. They were excited in making budget friendly clocks in different designs. Welcome speech was given by Dr. Soumini C., Women cell coordinator. Dr. K. P. Vinod Kumar, Principal of the presided over the inaugural session. Prof. Shajid P. P., Vice principal, Prof. K. M. Rukiya, Head of the Department of Chemistry and Nisab T., IQAC coordinator felicitated the function. The training was given by III year B Voc Optometry student Nidha Nasreen. Vote of thanks was given by I year MSc Polymer chemistry student Shahma Sherin.