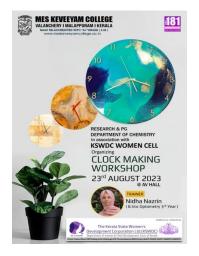

#### **Clock Making Workshop**

#### Trainer: Nidha Nasreen

#### 23 /09/23

An entrepreneurial skill developmet workshop on clock making was organized on 2023 September 22<sup>nd</sup> and 23<sup>rd</sup> by KSWDC Women cell and Research and PG Department of chemistry. About 70 students from various departments participated and made beautiful clocks designed by their own ideas using resin. Students got opportunity in designing the clocks and they made different art works using resin, beads and other accessories. They were excited in making budget friendly clocks in different designs. Welcome speech was given by Dr. Soumini C., Women cell coordinator. Dr. K. P. Vinod Kumar, Principal of the presided over the inaugural session. Prof. Shajid P. P., Vice principal, Prof. K. M. Rukiya, Head of the Department of Chemistry and Nisab T., IQAC coordinator felicitated the function. The training was given by III year B Voc Optometry student Nidha Nasreen. Vote of thanks was given by I year MSc Polymer chemistry student Shahma Sherin.