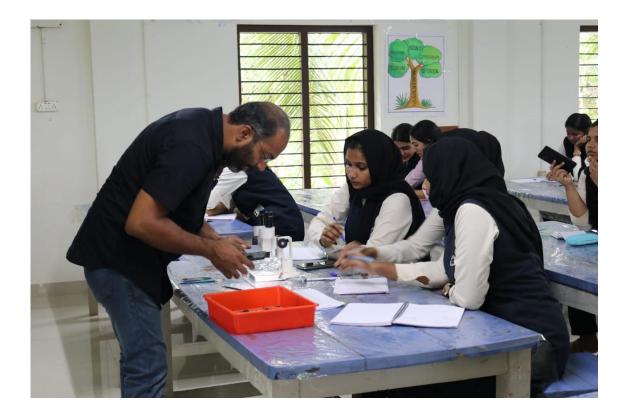

a. Worshop on Insect Taxonomy

Date: 23/6/2023 No. of participants: 55

A one Day Workshop on Insect taxonomy was conducted on 23 June 2023. Dr. S Santhosh, Assistant Professor & Head, Department of Zoology, Malabar Christhian College, Calicut was the resource person. The workshop was conducted in 2 technical sessions. In the forenoon session Dr. Santhosh held an interactive session on the Taxonomy of insects, the common insects observed in our area along with the methods to identify them. Afternoon session was the practicum part detailing the key for insect identification. The session was really interesting for the students and they could identify many of the insects up to order level.

# Technical Session 2: Workshop on Insect Identification