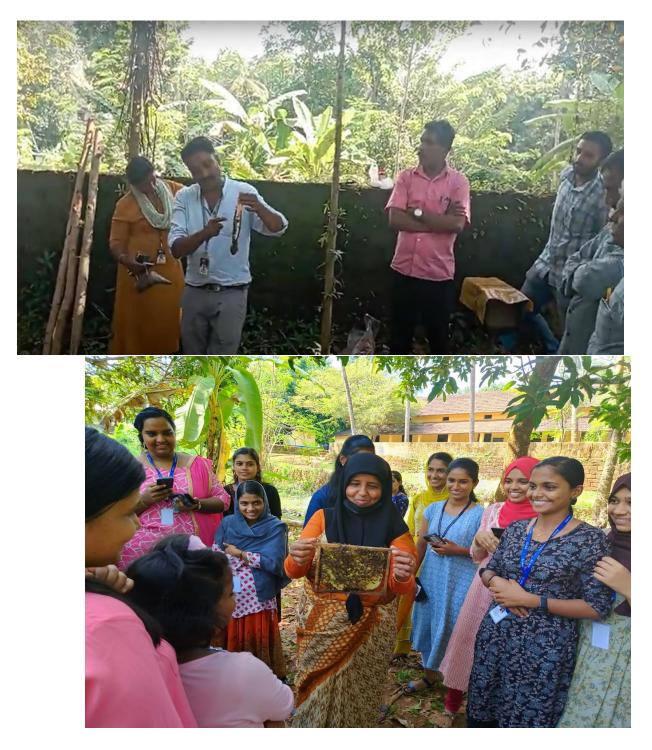

### • Establishment of an Apiary in the campus

Date: 5/10/23

In order to give a training for our students on apiculture, as well as for giving practical session for the certificate course an apiary was set up in the herbal garden of the campus.

Inaugural session was followed by the technical session handled by the resource person. In the forenoon Mr. Tintu Das elaborated on the different species of honey bees, their peculiarities, habit and behaviour, culture peculiarities, process of honey formation, hive making and colony formation etc. Afternoon session was highly useful to the participants as it was a practical session dealing with the establishment of an Apiary, collection and introduction of a colony in to a hive, equipment's used ang different parts of a hive. All the participants personally handled the frame of the hive and many were thrilled as they were touching a honey bee for the first time in their life.