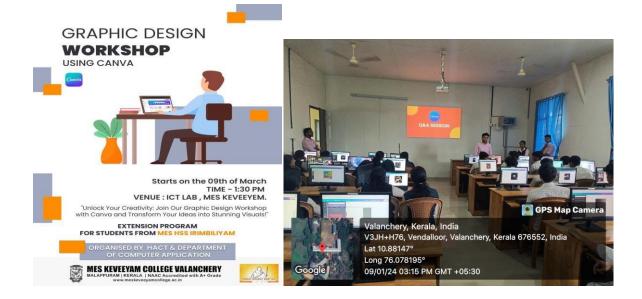

## **GRAPHIC DESIGN WORKSHOP USING CANVA**

The Graphic Design Workshop using Canva, organized by HACT in collaboration with Unnat Bharat Abhiyan, took place on March 9, 2024, at the ICT Lab, MES Keveeyem. The event commenced with a welcome speech by Jasna K V (HoD), followed by a presidential address by Asst Prof. Ameen P. Principal Vinod Kumar K P inaugurated the program, and felicitations were carried out by student coordinator Aswathy (6th semester BCA). Muhammed Salah (6th semester BCA) led the sessions, and Asst. Prof Akshaya B delivered the vote of thanks.

The workshop aimed to impart practical skills and knowledge in graphic design using Canva. It began with an introduction to graphic design fundamentals, covering typography, color theory, and layout. An in-depth exploration of the Canva platform followed, highlighting its features and tools. Participants engaged in hands-on activities, creating their designs and collaborating on group projects. Interactive discussions and Q&A sessions facilitated learning. The workshop concluded successfully, achieving its objectives of equipping participants with practical skills and confidence in using Canva for graphic design. It provided a platform for creativity and innovation, paving the way for future workshops on design-related topics.