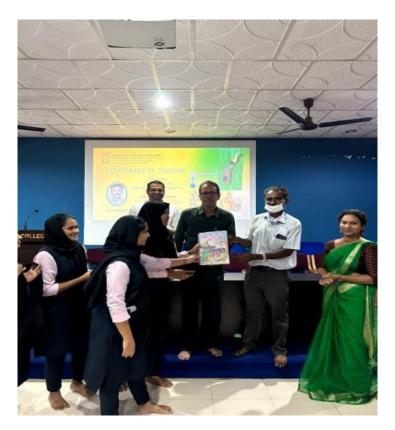

### **Research Methodology Workshop on 21/09/2023**

The Postgraduate Department of English, MES Keveeyam College, Valanchery, conducted a comprehensive workshop on Research Methodology titled **Unearthing the Jewels: The Noble Act of Research**, on September 21, 2023 at AV Hall for PG and final UG Students. The session was handled by Dr. Suhail Abdul Rub, Assistant Professor, Department of English, PTM Govt. College, Perinthalmanna. He has discussed the various new approaches in the field of research and research methodology in detail. It proved to be an enriching and enlightening experience for all participants. Dr. Suhail Abdul Rub's expertise and engaging delivery style contributed significantly to the success of the workshop.