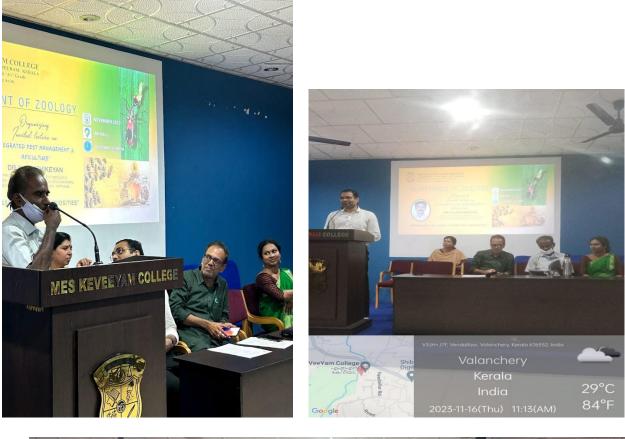

### 2.INVITED TALK ON INTEGRATED PEST MANAGEMENT & APICULTURE & RELEASE OF CRAWLING CURIOSITIES

Date: 16/11/2023 No. of participants: 120

To enhance the awareness, research aptitudes as well the subject exploration in insect Science (Entomology), Department of Zoology, MES Keveeyam College Valanchery has organized a one day invited lecture on the topic of "Integrated Pest Management & Apiculture" on 16-11-23. As the department is offering a certificate course on "Exploring Apiculture for economic sustainability", the main objective of the programme is to impart knowledge in the basics of Apiculture (Honeybee culture).

The inaugural session was followed by Technical session and it was started with introducing resource person done by Dr.Jisha Krishnan, Faculty, Department of Zoology. Dr.Karthikeyan handled the entire session with the theme topic, describing the basics of Entomology, relevance of the insects and the bio control practices of the pests of vegetable & horticulture crops using natural enemies. The session also detailed about the Honeybee awareness with a special focus on its culture, maintenance, ecological & economic significance. The session was very informative and students & faculties came with various queries and cleared all the doubts. The progamme ended with vote of thanks by Ummuhabeeba (M Sc Zoology student). We honored the resource person for coming and sharing his knowledge with us.

## DEPARTMENT OF ZOOLOGY

Organizing Invited lecture on

#### "INTEGRATED PEST MANAGEMENT & APICULTURE"

 $\mathbf{Q}$ 

**DR. K.KARTHIKEYAN** PROFESSOR(AGRICULTURE ENTOMOLOGY) REGIONAL AGRICULTURE RESEARCH STATION(RARS) KERALA AGRICULTURE UNIVERSITY, PATTAMBI

MANUSCRIPT RELEASE : "CRAWLING CURIOSITIES"