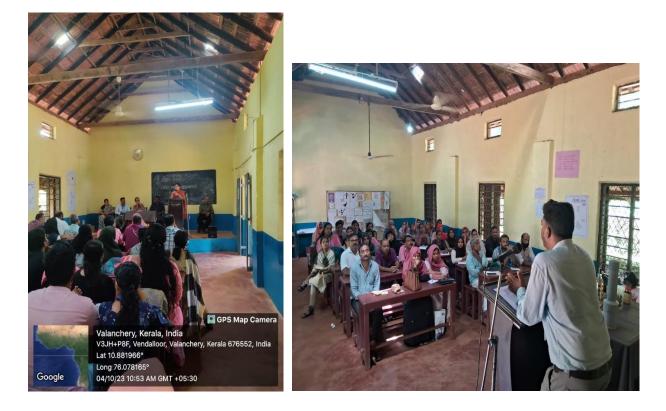

## 2. TWO DAY TRAINING ON APICULTURE

Date: 4/10/2023 & 5/10/2023

No. of participants: 40

Two-day training programme on Bee keeping and product development was conducted in association with Bhoomithra Sena Club on October 4 & 5 at RMTTI Kottaram. The training programme intended to introduce different techniques of Apiculture and to motivate start-up among the public.

Inaugural session was followed by the technical session handled by the resource person. In the forenoon Mr. Tintu Das elaborated on the different species of honey bees, their peculiarities, habit and behaviour, culture peculiarities, process of honey formation, hive making and colony formation etc. Afternoon session was highly useful to the participants as it was a practical session dealing with the establishment of an Apiary, collection and introduction of a colony in to a hive, equipment's used ang different parts of a hive. All the participants personally handled the frame of the hive and many were thrilled as they were touching a honey bee for the first time in their life.