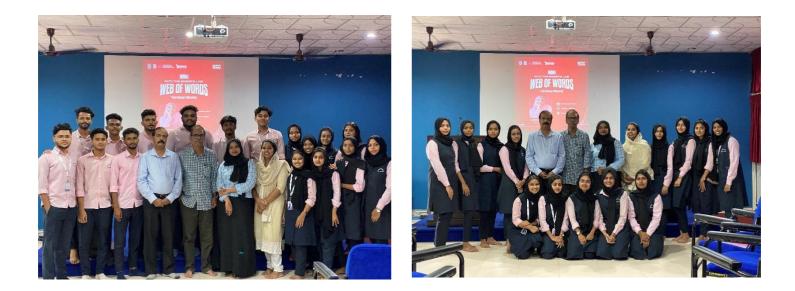

repreneurship Development (ED) Club of MES Keveeyam College. It proved to be a significant and enlightening experience. The event, conducted by Rabeeha Abduraheem, unfolded from 10:00 am to 12:30 pm on December 5th, 2023.



The program commenced with a warm welcome from Niya CSO, followed by Dr. Vinod Kumar, the Principal of MES Keveeyam College Valanchery, delivering a presidential address emphasizing the importance of innovation in education. Dr. Mohammedali, the Secretary of MES Keveeyam College, inaugurated the event, and Santhosh Babu, Head of the Commerce Department, provided felicitations. The content of the meet, "From Naming to Marketing," was insightful, with Rabeeha Abduraheem guiding participants through the intricacies of content creation and promotional strategies.











The overall success of the event was acknowledged by Fathima Hiba, a wing member, who delivered the vote of thanks. The meet concluded on a high note with an engaging photo session. The event played a crucial role in fostering a culture of innovation and skill development among the students, setting a positive tone for the subsequent activities of the Innoverse event.

#### 12:14 PM 🗣 🖬 📮 …

## **多の器** 4Gull 45)

...

## Form Response...

|                                                    | A                                        | в                                           | С                                                       | D                     | E                         | F                        | G                       |
|-----------------------------------------------