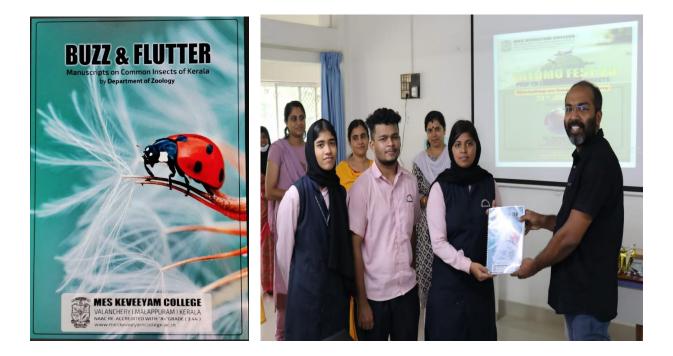

#### a. Release of BUZZ & FLUTTER- Manuscript on Common Insects of Kerala

Final B Sc Zoology Students prepared a hand written magazine on Common Insects of Kerala named Buzz & Flutter. The hand written manuscript was released by Dr. S Santhosh, Assistant Professor & Head, Department of Zoology, Malabar Christhian College, Calicut.