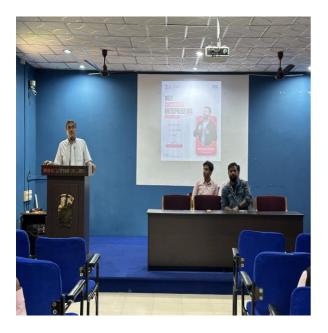

### **Research Methodology Workshop on 21/09/2023**

The Postgraduate Department of English, MES Keveeyam College, Valanchery, conducted a comprehensive workshop on Research Methodology titled **Unearthing the Jewels: The Noble Act of Research**, on September 21, 2023 at AV Hall for PG and final UG Students. The session was handled by Dr. Suhail Abdul Rub, Assistant Professor, Department of English, PTM Govt. College, Perinthalmanna. He has discussed the various new approaches in the field of research and research methodology in detail. It proved to be an enriching and enlightening experience for all participants. Dr. Suhail Abdul Rub's expertise and engaging delivery style contributed significantly to the success of the workshop.