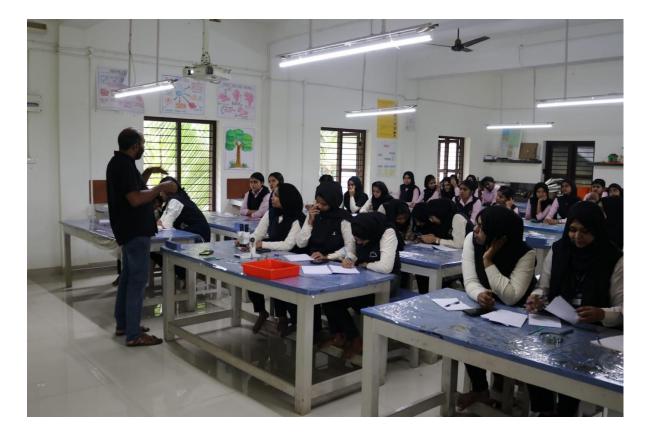

a. Worshop on Insect Taxonomy

Date: 23/6/2023 No. of participants: 55

A one Day Workshop on Insect taxonomy was conducted on 23 June 2023. Dr. S Santhosh, Assistant Professor & Head, Department of Zoology, Malabar Christhian College, Calicut was the resource person. The workshop was conducted in 2 technical sessions. In the forenoon session Dr. Santhosh held an interactive session on the Taxonomy of insects, the common insects observed in our area along with the methods to identify them. Afternoon session was the practicum part detailing the key for insect identification. The session was really interesting for the students and they could identify many of the insects up to order level.

# Technical Session 2: Workshop on Insect Identification