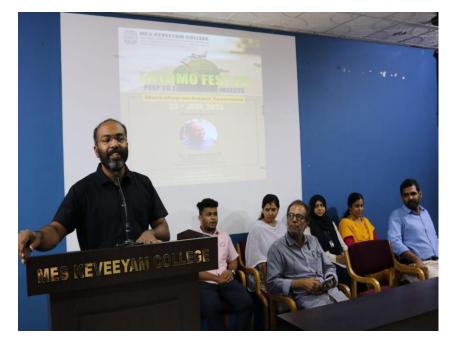

a. Worshop on Insect Taxonomy

Date: 23/6/2023 No. of participants: 55

A one Day Workshop on Insect taxonomy was conducted on 23 June 2023. Dr. S Santhosh, Assistant Professor & Head, Department of Zoology, Malabar Christhian College, Calicut was the resource person. The workshop was conducted in 2 technical sessions. In the forenoon session Dr. Santhosh held an interactive session on the Taxonomy of insects, the common insects observed in our area along with the methods to identify them. Afternoon session was the practicum part detailing the key for insect identification. The session was really interesting for the students and they could identify many of the insects up to order level.

**Technical Session 1: Talk on Natural History of insects** 

# Technical Session 2: Workshop on Insect Identification