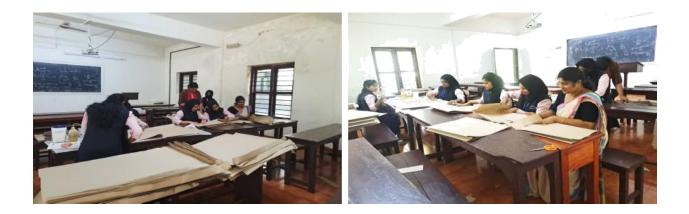

### **Research Methodology Workshop on 21/09/2023**

The Postgraduate Department of English, MES Keveeyam College, Valanchery, conducted a comprehensive workshop on Research Methodology titled **Unearthing the Jewels: The Noble Act of Research**, on September 21, 2023 at AV Hall for PG and final UG Students. The session was handled by Dr. Suhail Abdul Rub, Assistant Professor, Department of English, PTM Govt. College, Perinthalmanna. He has discussed the various new approaches in the field of research and research methodology in detail. It proved to be an enriching and enlightening experience for all participants. Dr. Suhail Abdul Rub's expertise and engaging delivery style contributed significantly to the success of the workshop.