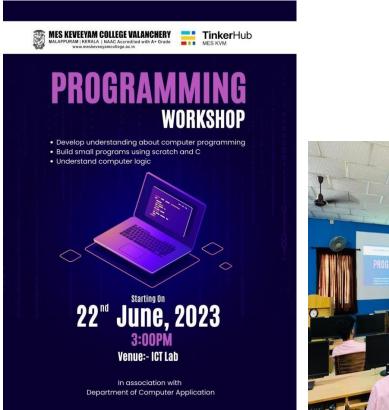

## PROGRAMMING WORKSHOP

The Department of Computer Application organized a "Programming Workshop" under Tinker Hub for interdepartmental students, starting from June 22, 2023, at the ICT Lab. Jasna K V (HoD) delivered the welcome speech, and Asst Prof Ramseena provided the presidential address. Jasna K V (HoD) inaugurated the program, with felicitations led by student coordinator Aswathy (6th semester BCA), and Zuhri Noor (6th semester BCA) overseeing the session. Asst. Prof Shamna K delivered the vote of thanks, making the session productive and engaging for students.