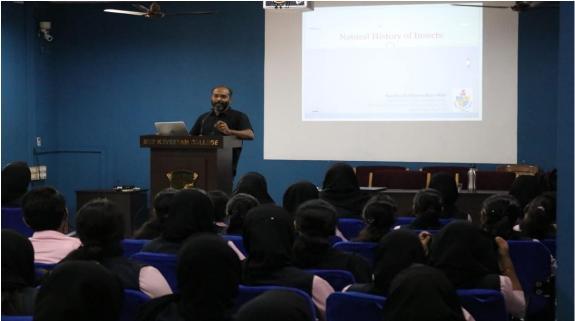

a. Worshop on Insect Taxonomy

Date: 23/6/2023 No. of participants: 55

A one Day Workshop on Insect taxonomy was conducted on 23 June 2023. Dr. S Santhosh, Assistant Professor & Head, Department of Zoology, Malabar Christhian College, Calicut was the resource person. The workshop was conducted in 2 technical sessions. In the forenoon session Dr. Santhosh held an interactive session on the Taxonomy of insects, the common insects observed in our area along with the methods to identify them. Afternoon session was the practicum part detailing the key for insect identification. The session was really interesting for the students and they could identify many of the insects up to order level.

**Technical Session 1: Talk on Natural History of insects** 