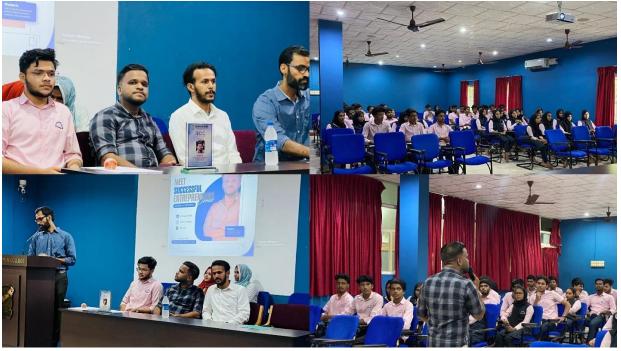

## MEET SUCCESSFUL ENTREPRENEURS SERIES 1

Meet Successful Entrepreneurs - Rabeeha Abduraheem The Successful Entrepreneur Meet, named Web of Words, served as the inaugural program of the Innoverse event organized by the Entrepreneurship Development (ED) Club of MES Keveeyam College. It proved to be a significant and enlightening experience. The event, conducted by Rabeeha Abduraheem, unfolded from 10:00 am to 12:30 pm on December 5th, 2023.

The program commenced with a warm welcome from Niya CSO, followed by Dr. Vinod Kumar, the Principal of MES Keveeyam College Valanchery, delivering a presidential address emphasizing the importance of innovation in education. Dr. Mohammedali, the Secretary of MES Keveeyam College, inaugurated the event, and Santhosh Babu, Head of the Commerce Department, provided felicitations. The content of the meet, "From Naming to Marketing," was insightful, with Rabeeha Abduraheem guiding participants through the intricacies of content creation and promotional strategies.

PRINCIPAL M E S KEVEEYAM COLLEGE VALANCHERY, PIN 676552 MALAPPURAM

PRINCIPAL M E S KEVEEVAM COLLEGE VALANCHERY, PIN 676552 MALAPPURAM

The overall success of the event was acknowledged by Fathima Hiba, a wing member, who delivered the vote of thanks. The meet concluded on a high note with an engaging photo session. The event played a crucial role in fostering a culture of innovation and skill development among the students, setting a positive tone for the subsequent activities of the Innoverse event.