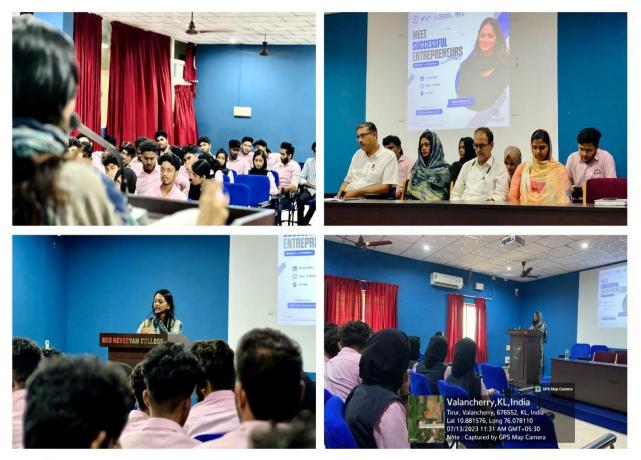

## MEET SUCCESSFUL ENTREPRENEURS SERIES 1

Meet Successful Entrepreneurs - Rabeeha Abduraheem The Successful Entrepreneur Meet, named Web of Words, served as the inaugural program of the Innoverse event organized by the Entrepreneurship Development (ED) Club of MES Keveeyam College. It proved to be a significant and enlightening experience. The event, conducted by Rabeeha Abduraheem, unfolded from 10:00 am to 12:30 pm on December 5th, 2023.

The program commenced with a warm welcome from Niya CSO, followed by Dr. Vinod Kumar, the Principal of MES Keveeyam College Valanchery, delivering a presidential address emphasizing the importance of innovation in education. Dr. Mohammedali, the Secretary of MES Keveeyam College, inaugurated the event, and Santhosh Babu, Head of the Commerce Department, provided felicitations. The content of the meet, "From Naming to Marketing," was insightful, with Rabeeha Abduraheem guiding participants through the intricacies of content creation and promotional strategies.

PRINCIPAL M E S KEVEEYAM COLLEGE VALANCHERY, PIN 676552 MALAPPURAM

PRINCIPAL M E S KEVEEVAM COLLEGE VALANCHERY, PIN 676552 MALAPPURAM

The overall success of the event was acknowledged by Fathima Hiba, a wing member, who delivered the vote of thanks. The meet concluded on a high note with an engaging photo session. The event played a crucial role in fostering a culture of innovation and skill development among the students, setting a positive tone for the subsequent activities of the Innoverse event.