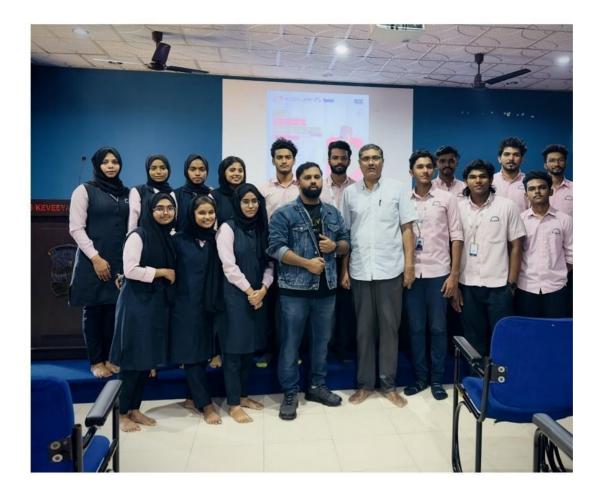

## MEET SUCCESSFUL ENTREPRENEURS SERIES 1

Meet Successful Entrepreneurs - Rabeeha Abduraheem The Successful Entrepreneur Meet, named Web of Words, served as the inaugural program of the Innoverse event organized by the Entrepreneurship Development (ED) Club of MES Keveeyam College. It proved to be a significant and enlightening experience. The event, conducted by Rabeeha Abduraheem, unfolded from 10:00 am to 12:30 pm on December 5th, 2023.

PRINCIPAL M E S KEVEEYAM COLLEGE VALANCHERY, PIN 676552 MALAPPURAM

PRINCIPAL M E S KEVEEVAM COLLEGE VALANCHERY, PIN 676552 MALAPPURAM

The overall success of the event was acknowledged by Fathima Hiba, a wing member, who delivered the vote of thanks. The meet concluded on a high note with an engaging photo session. The event played a crucial role in fostering a culture of innovation and skill development among the students, setting a positive tone for the subsequent activities of the Innoverse event.