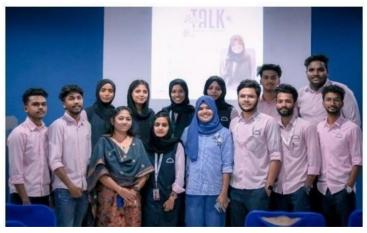

## MEET SUCCESSFUL ENTREPRENEURS SERIES 1

Meet Successful Entrepreneurs - Rabeeha Abduraheem The Successful Entrepreneur Meet, named Web of Words, served as the inaugural program of the Innoverse event organized by the Entrepreneurship Development (ED) Club of MES Keveeyam College. It proved to be a significant and enlightening experience. The event, conducted by Rabeeha Abduraheem, unfolded from 10:00 am to 12:30 pm on December 5th, 2023.

The program commenced with a warm welcome from Niya CSO, followed by Dr. Vinod Kumar, the Principal of MES Keveeyam College Valanchery, delivering a presidential address emphasizing the importance of innovation in education. Dr. Mohammedali, the Secretary of MES Keveeyam College, inaugurated the event, and Santhosh Babu, Head of the Commerce Department, provided felicitations. The content of the meet, "From Naming to Marketing," was insightful, with Rabeeha Abduraheem guiding participants through the intricacies of content creation and promotional strategies.

PRINCIPAL M E S KEVEEYAM COLLEGE VALANCHERY, PIN 676552 MALAPPURAM

PRINCIPAL M E S KEVEEVAM COLLEGE VALANCHERY, PIN 676552 MALAPPURAM

The overall success of the event was acknowledged by Fathima Hiba, a wing member, who delivered the vote of thanks. The meet concluded on a high note with an engaging photo session. The event played a crucial role in fostering a culture of innovation and skill development among the students, setting a positive tone for the subsequent activities of the Innoverse event.