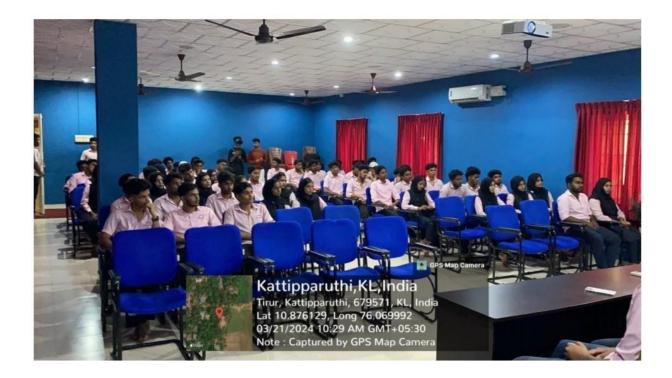

## MEET SUCCESSFUL ENTREPRENEURS SERIES 1

Meet Successful Entrepreneurs - Rabeeha Abduraheem The Successful Entrepreneur Meet, named Web of Words, served as the inaugural program of the Innoverse event organized by the Entrepreneurship Development (ED) Club of MES Keveeyam College. It proved to be a significant and enlightening experience. The event, conducted by Rabeeha Abduraheem, unfolded from 10:00 am to 12:30 pm on December 5th, 2023.

The program commenced with a warm welcome from Niya CSO, followed by Dr. Vinod Kumar, the Principal of MES Keveeyam College Valanchery, delivering a presidential address emphasizing the importance of innovation in education. Dr. Mohammedali, the Secretary of MES Keveeyam College, inaugurated the event, and Santhosh Babu, Head of the Commerce Department, provided felicitations. The content of the meet, "From Naming to Marketing," was insightful, with Rabeeha Abduraheem guiding participants through the intricacies of content creation and promotional strategies.

PRINCIPAL M E S KEVEEYAM COLLEGE VALANCHERY, PIN 676552 MALAPPURAM

PRINCIPAL M E S KEVEEVAM COLLEGE VALANCHERY, PIN 676552 MALAPPURAM

The overall success of the event was acknowledged by Fathima Hiba, a wing member, who delivered the vote of thanks. The meet concluded on a high note with an engaging photo session. The event played a crucial role in fostering a culture of innovation and skill development among the students, setting a positive tone for the subsequent activities of the Innoverse event.