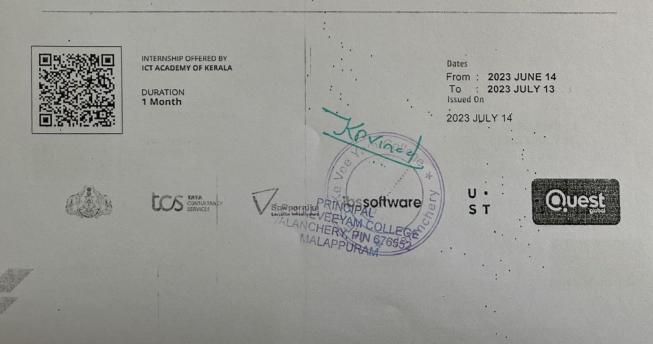

## MEET SUCCESSFUL ENTREPRENEURS SERIES 1

Meet Successful Entrepreneurs - Rabeeha Abduraheem The Successful Entrepreneur Meet, named Web of Words, served as the inaugural program of the Innoverse event organized by the Entrepreneurship Development (ED) Club of MES Keveeyam College. It proved to be a significant and enlightening experience. The event, conducted by Rabeeha Abduraheem, unfolded from 10:00 am to 12:30 pm on December 5th, 2023.

The program commenced with a warm welcome from Niya CSO, followed by Dr. Vinod Kumar, the Principal of MES Keveeyam College Valanchery, delivering a presidential address emphasizing the importance of innovation in education. Dr. Mohammedali, the Secretary of MES Keveeyam College, inaugurated the event, and Santhosh Babu, Head of the Commerce Department, provided felicitations. The content of the meet, "From Naming to Marketing," was insightful, with Rabeeha Abduraheem guiding participants through the intricacies of content creation and promotional strategies.

PRINCIPAL M E S KEVEEYAM COLLEGE VALANCHERY, PIN 676552 MALAPPURAM

PRINCIPAL M E S KEVEEVAM COLLEGE VALANCHERY, PIN 676552 MALAPPURAM

The overall success of the event was acknowledged by Fathima Hiba, a wing member, who delivered the vote of thanks. The meet concluded on a high note with an engaging photo session. The event played a crucial role in fostering a culture of innovation and skill development among the students, setting a positive tone for the subsequent activities of the Innoverse event.