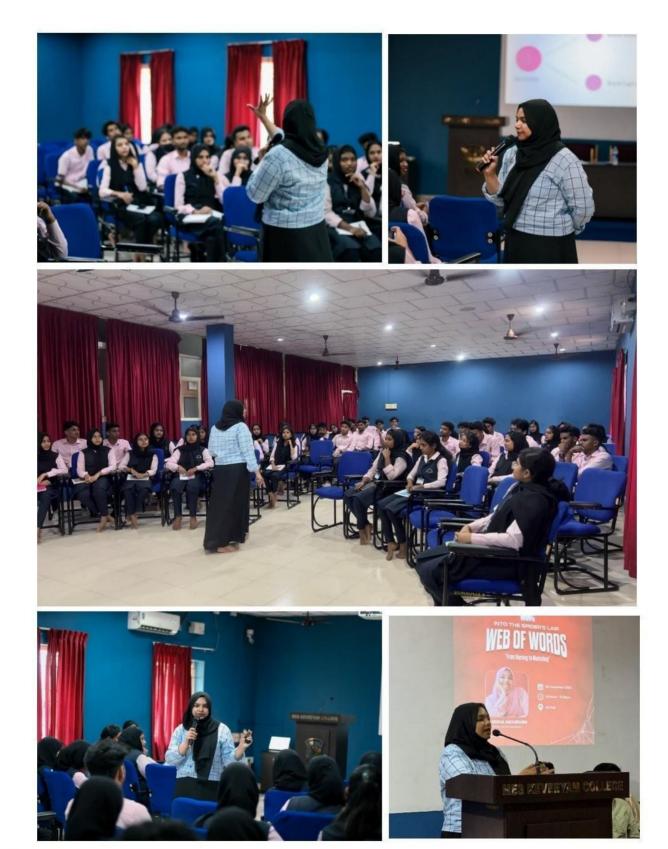

## MEET SUCCESSFUL ENTREPRENEURS SERIES 1

Meet Successful Entrepreneurs - Rabeeha Abduraheem The Successful Entrepreneur Meet, named Web of Words, served as the inaugural program of the Innoverse event organized by the Entrepreneurship Development (ED) Club of MES Keveeyam College. It proved to be a significant and enlightening experience. The event, conducted by Rabeeha Abduraheem, unfolded from 10:00 am to 12:30 pm on December 5th, 2023.

The program commenced with a warm welcome from Niya CSO, followed by Dr. Vinod Kumar, the Principal of MES Keveeyam College Valanchery, delivering a presidential address emphasizing the importance of innovation in education. Dr. Mohammedali, the Secretary of MES Keveeyam College, inaugurated the event, and Santhosh Babu, Head of the Commerce Department, provided felicitations. The content of the meet, "From Naming to Marketing," was insightful, with Rabeeha Abduraheem guiding participants through the intricacies of content creation and promotional strategies.

PRINCIPAL M E S KEVEEYAM COLLEGE VALANCHERY, PIN 676552 MALAPPURAM

PRINCIPAL M E S KEVEEVAM COLLEGE VALANCHERY, PIN 676552 MALAPPURAM

The overall success of the event was acknowledged by Fathima Hiba, a wing member, who delivered the vote of thanks. The meet concluded on a high note with an engaging photo session. The event played a crucial role in fostering a culture of innovation and skill development among the students, setting a positive tone for the subsequent activities of the Innoverse event.