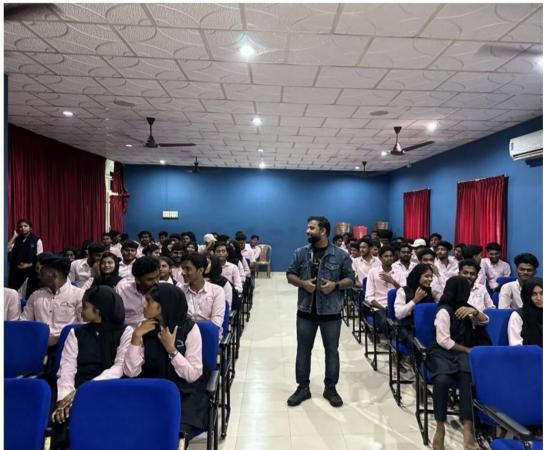

## MEET SUCCESSFUL ENTREPRENEURS SERIES 1

Meet Successful Entrepreneurs - Rabeeha Abduraheem The Successful Entrepreneur Meet, named Web of Words, served as the inaugural program of the Innoverse event organized by the Entrepreneurship Development (ED) Club of MES Keveeyam College. It proved to be a significant and enlightening experience. The event, conducted by Rabeeha Abduraheem, unfolded from 10:00 am to 12:30 pm on December 5th, 2023.

The program commenced with a warm welcome from Niya CSO, followed by Dr. Vinod Kumar, the Principal of MES Keveeyam College Valanchery, delivering a presidential address emphasizing the importance of innovation in education. Dr. Mohammedali, the Secretary of MES Keveeyam College, inaugurated the event, and Santhosh Babu, Head of the Commerce Department, provided felicitations. The content of the meet, "From Naming to Marketing," was insightful, with Rabeeha Abduraheem guiding participants through the intricacies of content creation and promotional strategies.

PRINCIPAL M E S KEVEEYAM COLLEGE VALANCHERY, PIN 676552 MALAPPURAM

PRINCIPAL M E S KEVEEVAM COLLEGE VALANCHERY, PIN 676552 MALAPPURAM

The overall success of the event was acknowledged by Fathima Hiba, a wing member, who delivered the vote of thanks. The meet concluded on a high note with an engaging photo session. The event played a crucial role in fostering a culture of innovation and skill development among the students, setting a positive tone for the subsequent activities of the Innoverse event.