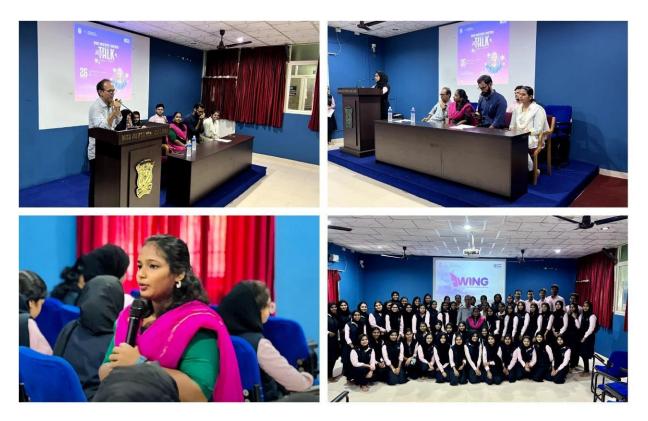

ss Greeshma psychologist, Founder of Mind Mitra and contestant of Samrambhaka, the program was started with welcome speech by WING member Asna. And this program was inaugurated by Dr. Vinod Kumar sir, principal of our college. And felicitation delivered by Shameem sir self-financing Coordinator of our college. And our guest miss Greeshma inaugurated our new group by revealing our WING logo and click a snap of WING Member. And the session was started by sharing her entrepreneurial Journey

The aim of this program is to give inspiration and confidence to students for being an entrepreneur. The guest talks only for a little time, and it is converted to an interactive session.

This program was successfully finished by thanking the guest by WING Lead Sneha KT and followed by a photo session.









### IEDC

08/02/2024

## MES KEVEEYAM COLLEGE, VALANCHERY PERMISSION LETTER

#### From

Sinija AS Nodal Officer IEDC MES Keveeyam College, Valanchery **To** Dr.Vinod Kumar KP Principal

MES Keveeyam College, Valanchery

Subject: A request to conduct an idea pitching competition

#### Sir,

I hope this letter finds you well. We would like to conduct an inter college idea pitching competition in AV hall from 9:30 to 3:30 on 23th february 2024. So we humbly request your permission and approval.

Thank you Yours faithfully

Sinija AS Dr.vinod Kumar KP Nodal Officer Principal IEDC MES Keveeyam Valanchery

PRINCIPAL

## Ideaverse-idea pitching competition

#### PROGRAMME SCHEDULE

( 23/02/2024 - 10:30am to 3:30pm) Welcome Speech : Salah (CEO ,IEDC)

Inaugural Address Vinod Kumar ( Princi