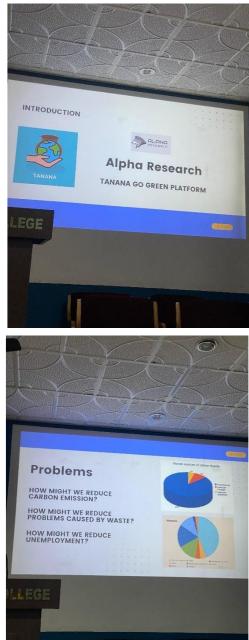

## MEET SUCCESSFUL ENTREPRENEURS SERIES 1

Meet Successful Entrepreneurs - Rabeeha Abduraheem The Successful Entrepreneur Meet, named Web of Words, served as the inaugural program of the Innoverse event organized by the Entrepreneurship Development (ED) Club of MES Keveeyam College. It proved to be a significant and enlightening experience. The event, conducted by Rabeeha Abduraheem, unfolded from 10:00 am to 12:30 pm on December 5th, 2023.

The program commenced with a warm welcome from Niya CSO, followed by Dr. Vinod Kumar, the Principal of MES Keveeyam College Valanchery, delivering a presidential address emphasizing the importance of innovation in education. Dr. Mohammedali, the Secretary of MES Keveeyam College, inaugurated the event, and Santhosh Babu, Head of the Commerce Department, provided felicitations. The content of the meet, "From Naming to Marketing," was insightful, with Rabeeha Abduraheem guiding participants through the intricacies of content creation and promotional strategies.