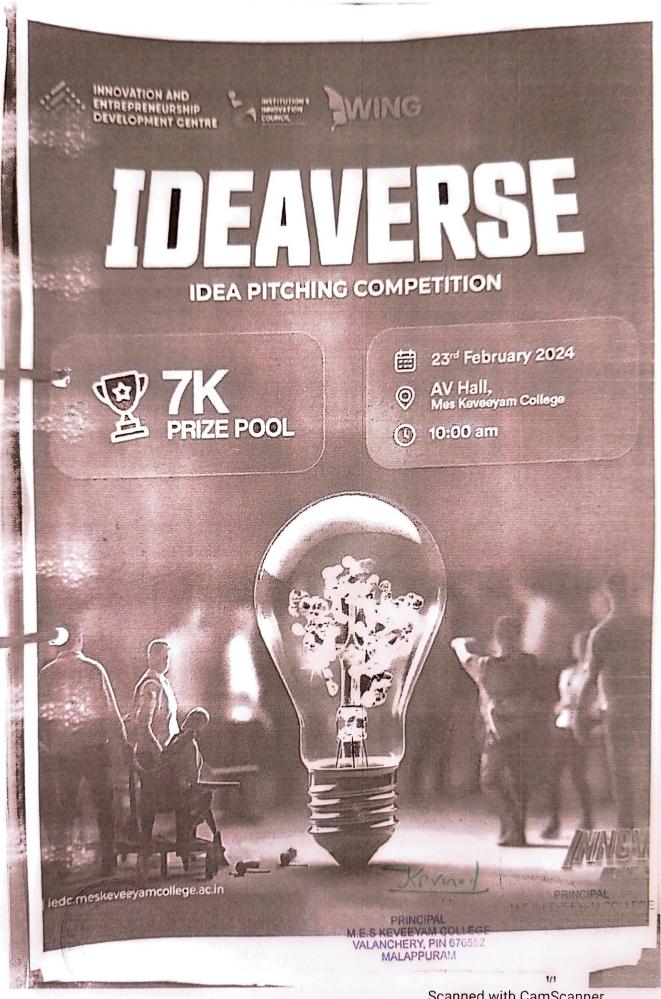

eshma psychologist, Founder of Mind Mitra and contestant of Samrambhaka, the program was started with welcome speech by WING member Asna. And this program was inaugurated by Dr. Vinod Kumar sir, principal of our college. And felicitation delivered by Shameem sir self-financing Coordinator of our college. And our guest miss Greeshma inaugurated our new group by revealing our WING logo and click a snap of WING Member. And the session was started by sharing her entrepreneurial Journey

The aim of this program is to give inspiration and confidence to students for being an entrepreneur. The guest talks only for a little time, and it is converted to an interactive session.

This program was successfully finished by thanking the guest by WING Lead Sneha KT and followed by a photo session.









### IEDC

08/02/2024

## MES KEVEEYAM COLLEGE, VALANCHERY PERMISSION LETTER

#### From

Sinija AS Nodal Officer IEDC MES Keveeyam College, Valanchery **To** Dr.Vinod Kumar KP Principal

MES Keveeyam College, Valanchery

Subject: A request to conduct an idea pitching competition

#### Sir,

I hope this letter finds you well. We would like to conduct an inter college idea pitching competition in AV hall from 9:30 to 3:30 on 23th february 2024. So we humbly request your permission and approval.

Thank you Yours faithfully

Sinija AS Dr.vinod Kumar KP Nodal Officer Principal IEDC MES Keveeyam Valanchery

PRINCIPAL

## Ideaverse-idea pitching competition

#### PROGRAMME SCHEDULE

( 23/02/2024 - 10:30am to 3:30pm) Welcome Speech : Salah (CEO ,IEDC)

Inaugural Address Vinod Kumar ( Principal, M