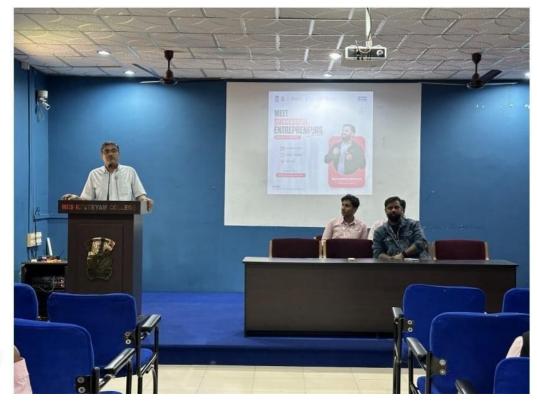

## MEET SUCCESSFUL ENTREPRENEURS SERIES 1

Meet Successful Entrepreneurs - Rabeeha Abduraheem The Successful Entrepreneur Meet, named Web of Words, served as the inaugural program of the Innoverse event organized by the Entrepreneurship Development (ED) Club of MES Keveeyam College. It proved to be a significant and enlightening experience. The event, conducted by Rabeeha Abduraheem, unfolded from 10:00 am to 12:30 pm on December 5th, 2023.

The program commenced with a warm welcome from Niya CSO, followed by Dr. Vinod Kumar, the Principal of MES Keveeyam College Valanchery, delivering a presidential address emphasizing the importance of innovation in education. Dr. Mohammedali, the Secretary of MES Keveeyam College, inaugurated the event, and Santhosh Babu, Head of the Commerce Department, provided felicitations. The content of the meet, "From Naming to Marketing," was insightful, with Rabeeha Abduraheem guiding participants through the intricacies of content creation and promotional strategies.