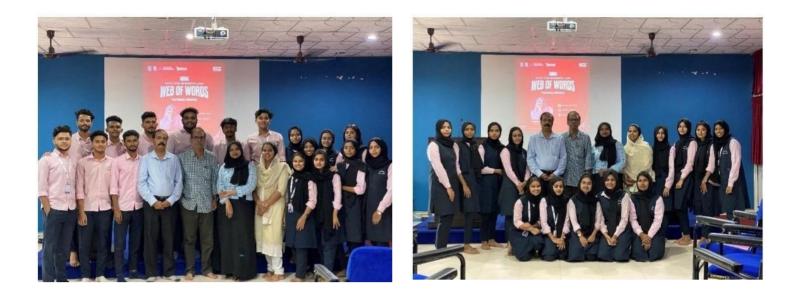

## MEET SUCCESSFUL ENTREPRENEURS SERIES 1

Meet Successful Entrepreneurs - Rabeeha Abduraheem The Successful Entrepreneur Meet, named Web of Words, served as the inaugural program of the Innoverse event organized by the Entrepreneurship Development (ED) Club of MES Keveeyam College. It proved to be a significant and enlightening experience. The event, conducted by Rabeeha Abduraheem, unfolded from 10:00 am to 12:30 pm on December 5th, 2023.

The program commenced with a warm welcome from Niya CSO, followed by Dr. Vinod Kumar, the Principal of MES Keveeyam College Valanchery, delivering a presidential address emphasizing the importance of innovation in education. Dr. Mohammedali, the Secretary of MES Keveeyam College, inaugurated the event, and Santhosh Babu, Head of the Commerce Department, provided felicitations. The content of the meet, "From Naming to Marketing," was insightful, with Rabeeha Abduraheem guiding participants through the intricacies of content creation and promotional strategies.

PRINCIPAL M E S KEVEEYAM COLLEGE VALANCHERY, PIN 676552 MALAPPURAM

PRINCIPAL M E S KEVEEVAM COLLEGE VALANCHERY, PIN 676552 MALAPPURAM

The overall success of the event was acknowledged by Fathima Hiba, a wing member, who delivered the vote of thanks. The meet concluded on a high note with an engaging photo session. The event played a crucial role in fostering a culture of innovation and skill development among the students, setting a positive tone for the subsequent activities of the Innoverse event.