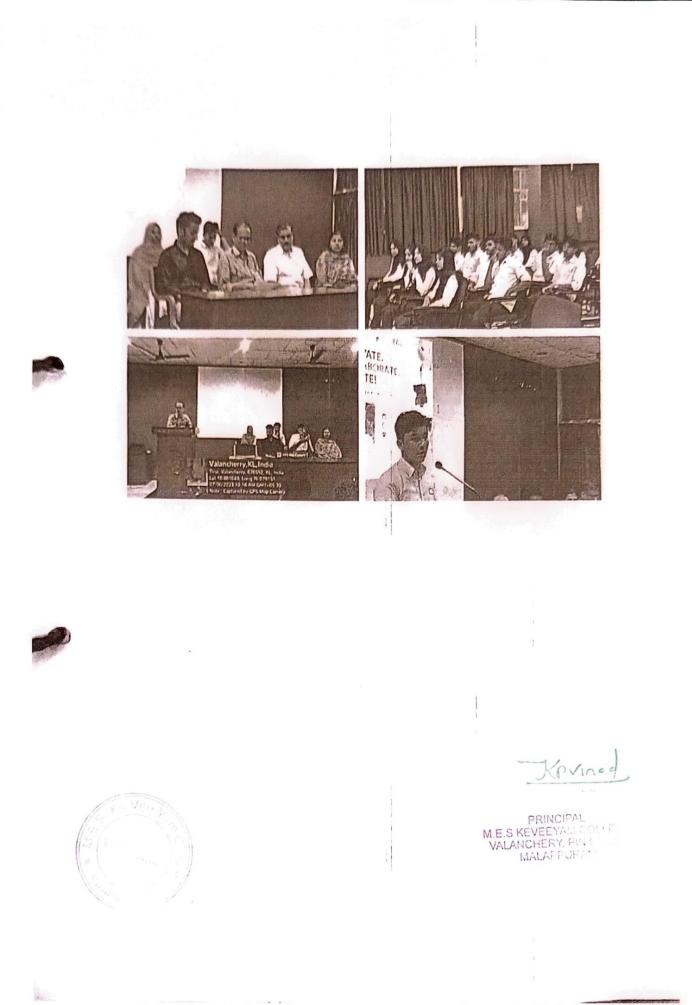

## MEET SUCCESSFUL ENTREPRENEURS SERIES 1

Meet Successful Entrepreneurs - Rabeeha Abduraheem The Successful Entrepreneur Meet, named Web of Words, served as the inaugural program of the Innoverse event organized by the Entrepreneurship Development (ED) Club of MES Keveeyam College. It proved to be a significant and enlightening experience. The event, conducted by Rabeeha Abduraheem, unfolded from 10:00 am to 12:30 pm on December 5th, 2023.

The program commenced with a warm welcome from Niya CSO, followed by Dr. Vinod Kumar, the Principal of MES Keveeyam College Valanchery, delivering a presidential address emphasizing the importance of innovation in education. Dr. Mohammedali, the Secretary of MES Keveeyam College, inaugurated the event, and Santhosh Babu, Head of the Commerce Department, provided felicitations. The content of the meet, "From Naming to Marketing," was insightful, with Rabeeha Abduraheem guiding participants through the intricacies of content creation and promotional strategies.

PRINCIPAL M E S KEVEEYAM COLLEGE VALANCHERY, PIN 676552 MALAPPURAM

PRINCIPAL M E S KEVEEVAM COLLEGE VALANCHERY, PIN 676552 MALAPPURAM

The overall success of the event was acknowledged by Fathima Hiba, a wing member, who delivered the vote of thanks. The meet concluded on a high note with an engaging photo session. The event played a crucial role in fostering a culture of innovation and skill development among the students, setting a positive tone for the subsequent activities of the Innoverse event.