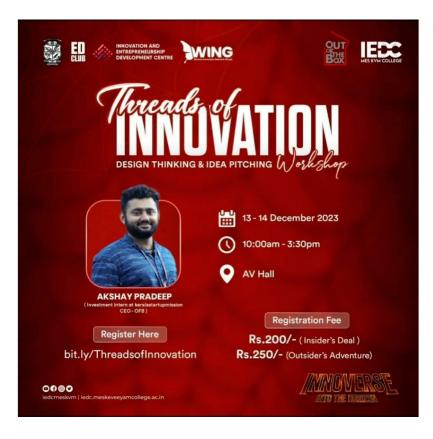

|

PRINCIPAL M.E.S.KEVEEY MILCOMETER VALANCHERY, FIN INCLU

#### THREADS OF INNOVATION

#### DESIGN THINKING & IDEA PITCHING WORKSHOP

The 2-day design thinking and idea pitching workshop, named "Threads of Innovation," was conducted as an inter-college program under IEDC of MES Keveeyam College as part of the larger event "Innoverse." It took place on December 13th and 14th, 2023, from 10:00 am to 3:30 pm in the AV Hall.



Mr. Akshay Pradeep, an Investment Intern at Kerala Startup Mission, served as the resource person. The workshop, featuring hands-on activities and engaging gaming sessions, was further enriched as students from Majilis College and Amal College participated. The mentor structured activities in groups, fostering collaborative problem-solving. All seven groups pitched their innovative ideas, and the judging process was conducted by the mentor, adding a competitive yet constructive element to the program.



PRINCIPAL M E S KEVEEYAM COLLEGE VALANCHERY, PIN 676552 MALAPPURAM















A feedback session provided valuable insights, and the program concluded with a vote of thanks from Rida Rahma Kiliyanni, the COO. A photo session at the end captured memorable moments from this innovative