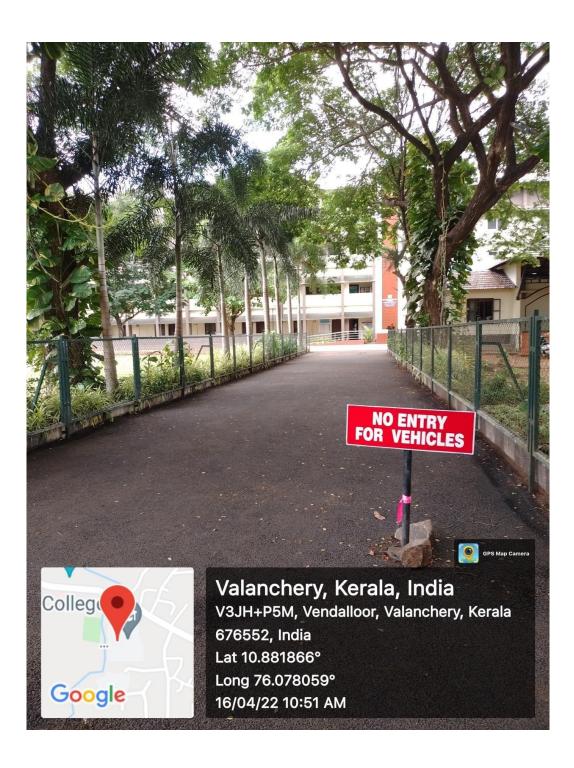

#### **Restricted entry to vehicles**

P.O.Valanchery, Malappuram Dist, Kerala, Pin: 676 552. Phone : 0494-2642670, 0494 2644380 www.meskeveeyamcollege.ac.in principal@meskeveeyamcollege.ac.in

Reaccredited with 'A' Grade by NAAC (3.44 Score) Aided by Govt. of Kerala and Affiliated to the University of Calicut ISO 9001:2015 certified institution