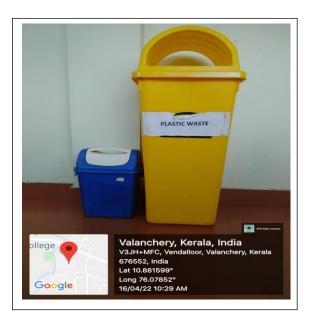

#### I. Waste Management

We have introduced colour-coded waste bins across campus to enhance our recycling efforts and promote environmental awareness. Each bin is designated for specific types of waste: blue for recyclables, green for organic waste, and black for general trash. This initiative aims to simplify waste disposal and encourage everyone to contribute to a cleaner, more sustainable campus. Let's work together to make a positive impact!