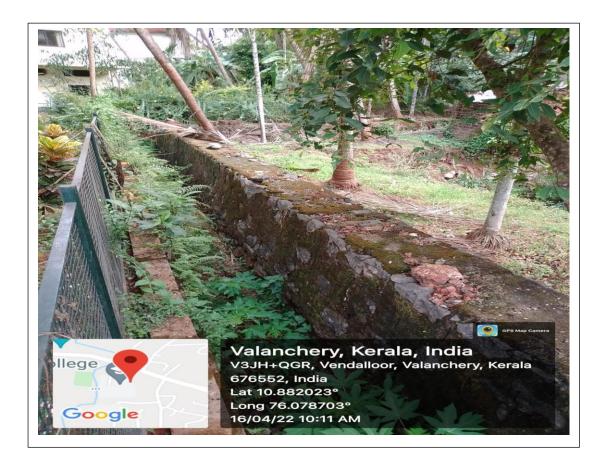

### IV. Drainage Canal.

The drainage canal on our campus serves a vital purpose in managing excess water and preventing flooding during heavy rainfall. By directing stormwater away from key areas, the canal helps to mitigate potential waterlogging, protecting our facilities and green spaces. This system not only enhances campus safety but also promotes effective water management, reducing the risk of erosion and damage to infrastructure. By maintaining this drainage canal, we ensure a resilient campus environment that can better withstand extreme weather events, contributing to the overall sustainability of our campus.