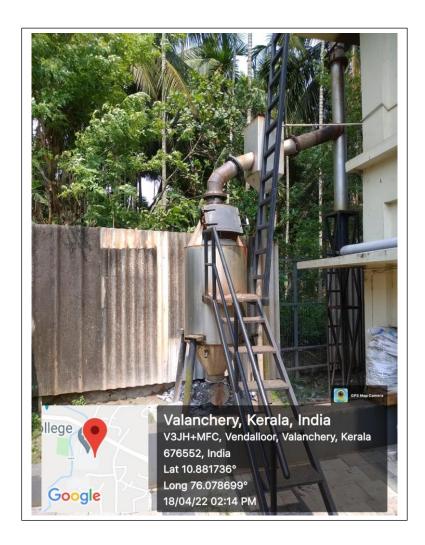

#### III. Incinerator.

The incinerator installed in our college canteen is essential for efficient waste management, particularly for non-recyclable and hazardous materials. By incinerating waste, we significantly reduce the volume that ends up in landfills, while also minimizing potential environmental hazards associated with improper disposal. This process converts waste into ash and energy, helping to maintain a cleaner and healthier campus environment. Additionally, the incinerator promotes awareness about responsible waste disposal and encourages sustainable practices within our college community.