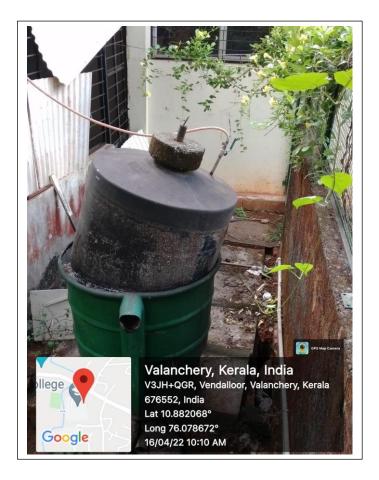

#### WASTE MANAGEMENT PROVISIONS

| Figure No. | Facility                |
|------------|-------------------------|
| 1          | Colour-coded Waste Bins |
| 2          | Biogas Unit             |
| 3          | Incinerator             |
| 4          | Drainage Canal.         |

#### II. Biogas Unit.

The biogas plant on our campus plays a crucial role in sustainable waste management by converting organic waste into renewable energy. This innovative facility processes food scraps and other biodegradable materials, reducing landfill waste while generating biogas that can be used for cooking or electricity. In addition to minimizing our environmental footprint, the plant educates the campus community about waste reduction and the benefits of renewable energy. By supporting this initiative, we not only promote a cleaner campus but also contribute to a more sustainable future.