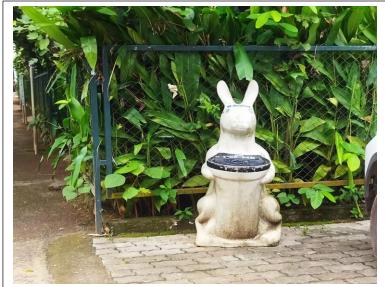

#### WASTE MANAGEMENT PROVISIONS

| Figure No. | Facility                |
|------------|-------------------------|
| 1          | Colour-coded Waste Bins |
| 2          | Biogas Unit             |
| 3          | Incinerator             |
| 4          | Drainage Canal.         |

#### III. Incinerator.

The incinerator installed in our college canteen is essential for efficient waste management, particularly for non-recyclable and hazardous materials. By incinerating waste, we significantly reduce the volume that ends up in landfills, while also minimizing potential environmental hazards associated with improper disposal. This process converts waste into ash and energy, helping to maintain a cleaner and healthier campus environment. Additionally, the incinerator promotes awareness about responsible waste disposal and encourages sustainable practices within our college community.