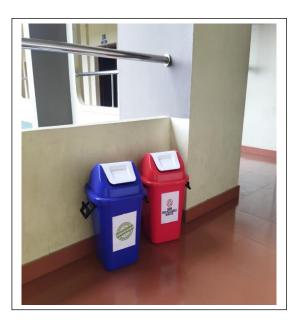

#### WASTE MANAGEMENT PROVISIONS

| Figure No. | Facility                |
|------------|-------------------------|
| 1          | Colour-coded Waste Bins |
| 2          | Biogas Unit             |
| 3          | Incinerator             |
| 4          | Drainage Canal.         |

#### I. Waste Management

We have introduced colour-coded waste bins across campus to enhance our recycling efforts and promote environmental awareness. Each bin is designated for specific types of waste: blue for recyclables, green for organic waste, and black for general trash. This initiative aims to simplify waste disposal and encourage everyone to contribute to a cleaner, more sustainable campus. Let's work together to make a positive impact!