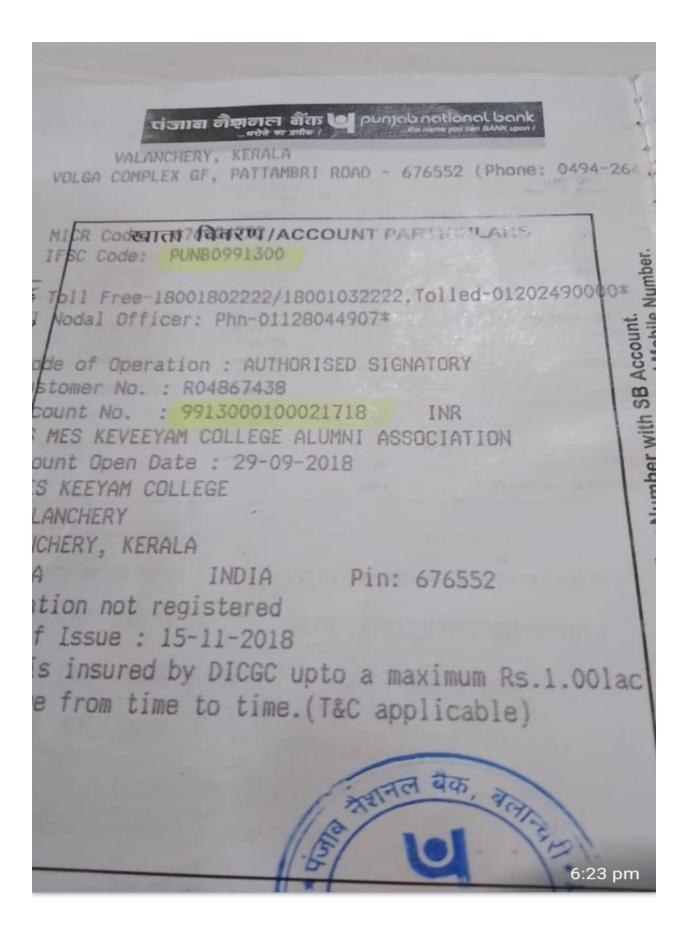

## Alumni contribution during the year 2022-2023 is Rs 4,56,181.9.

| शोभ जामा साहि।<br>Balance            |      | 46,954.40 CR                                               | 46,936.70 CR                  | 47,258.70 CR                  | 47,241.00 CR                  | 47,563.00 CR                  | 47,883.00 CR                  | 52,883.00 CR |                                                                                                                                                                                                                                                                                                                                                                                                                                                                                                                                                                                                                                                                                                     |   |   |   | Carried Over      |
|--------------------------------------|------|------------------------------------------------------------|-------------------------------|-------------------------------|-------------------------------|-------------------------------|-------------------------------|--------------|-----------------------------------------------------------------------------------------------------------------------------------------------------------------------------------------------------------------------------------------------------------------------------------------------------------------------------------------------------------------------------------------------------------------------------------------------------------------------------------------------------------------------------------------------------------------------------------------------------------------------------------------------------------------------------------------------------|---|---|---|-------------------|
| जमा की गई रकम<br>CR Amount           |      | 46,684.40 CR<br>270.00                                     |                               | 322.00                        |                               | 322.00                        | 320,00                        | 5,000.00     |                                                                                                                                                                                                                                                                                                                                                                                                                                                                                                                                                                                                                                                                                                     |   |   |   | आगे ले जाई गई रकम |
| निकाली गई रकम<br>DR Amount           |      |                                                            | 17.70                         |                               | 17.70                         |                               | *                             |              | *                                                                                                                                                                                                                                                                                                                                                                                                                                                                                                                                                                                                                                                                                                   | 1 | * |   |                   |
| विवरण<br>Particulars                 |      | Belance Brought Forward :<br>9913000100021718:1nt.Pd:01-12 | SMS CHR6 F0R:01-01-2022to31-0 | 9913000100021718:Int.Pd:01-03 | SHS CHR6 F0R:01-04-2022to30-0 | 9913000100021718:Int.Pd:01-06 | 9913000100021718:Int.Pd:01-09 | BY CASH      |                                                                                                                                                                                                                                                                                                                                                                                                                                                                                                                                                                                                                                                                                                     |   |   |   |                   |
| दिनांक सैक संख्या<br>Date Cheque No. | 11.0 | colot/ango                                                 | 06/04/2022                    | 06/06/3022                    | 04/07/2022                    | 04/09/3022                    | 05/12/2022                    | 13/01/2023   | and the second se |   |   | - |                   |

| 27,558,20 Gr                 | शोष जम्मा सरिंग<br>Balance | 27.580.35 Cr<br>43.580.35 Cr<br>3.93.580.35 Cr<br>43.580.35 Cr<br>44.033.35 Cr<br>44.015.50 Cr                                                                   | 43,425.50 Cr ##                 | 4.58.069.50 Cr<br>4.42.069.50 Cr          | 4.45.869.50 Cr |   | 4,46,625.50 CR<br>26,981.50 CR                  | 36,981.50 CR<br>36,963.65 CR<br>26,963.65 CR<br>27,529.65 CR<br>27,511.80 CR<br>27,719.80 CR<br>27,702.10 CR<br>27,702.10 CR<br>27,884.40 CR<br>46,684.40 CR                                                                                                                  |
|------------------------------|----------------------------|------------------------------------------------------------------------------------------------------------------------------------------------------------------|---------------------------------|-------------------------------------------|----------------|---|-------------------------------------------------|-------------------------------------------------------------------------------------------------------------------------------------------------------------------------------------------------------------------------------------------------------------------------------|
| Balance b/f                  | जमा की गई रकम<br>CR Amount | 16,000.00<br>3.50.000.00<br>453.00                                                                                                                               |                                 | 4.14.644.00                               | 3,800.00       |   | 756.00                                          | 10,000.00<br>566.00<br>208.00<br>200.00<br>18,800.00                                                                                                                                                                                                                          |
| * Value dated twn            | निकाली गई रकम<br>DR Amount | 17.85<br>3.50,000.00<br>17.85                                                                                                                                    | 590.00                          | 16.000.00                                 |                |   | 4,19,644.00                                     | 17.85<br>10,000.00<br>17.85<br>17.70                                                                                                                                                                                                                                          |
| Account No. 9913000100021718 | विवरण<br>Particulars       | To SMS CMMS FOR:01-07-2020tb30-09-2020<br>RV CASH<br>RV CLEARING - 1 : CT<br>To GEETHA MOL A V (197400)<br>By Interest<br>To SMS CHRG FOR:01-10-2020tb31-12-2020 | TD IN CHD : 226414 REJ (197460) | RV CLEARING - 2 : CT<br>TO MUHAMMED RIYAS | RV CASH        | 4 | 9913000100021718:Int.Pd:01-12<br>GEETHA HOL A V | BY CASH<br>SHS CHRG FOR:01-01-2021 to 31-0<br>HUSTHAFA<br>9913000100021718:1nt.Pd:01-03<br>SHS CHRG FOR:01-04-2021 to 30-0<br>9913000100021718:1nt.Pd:01-06<br>SHS CHRG FOR:01-07-2021 to 30-0<br>9913000100021718:1nt.Pd:01-09<br>SHS CHRG FOR:01-10-2021 to 31-1<br>BY CASH |
|                              | चैक संख्या<br>Cheque No.   | 226413                                                                                                                                                           |                                 | 226415                                    |                |   | 226414                                          | 226416                                                                                                                                                                                                                                                                        |
| So . un avenue               | 16 0                       | 04-10-2020<br>06-10-2020<br>06-11-2020<br>16-11-2020<br>12-12-2020                                                                                               | 12 00-2021                      | 16-02-2021                                | :R-02-2021     |   | 09/03/2021<br>11/03/2021                        | 23/03/2021<br>08/04/2021<br>13/04/2021<br>09/06/2021<br>05/07/2021<br>05/01/2021<br>05/01/2022<br>05/01/2022<br>05/01/2022                                                                                                                                                    |