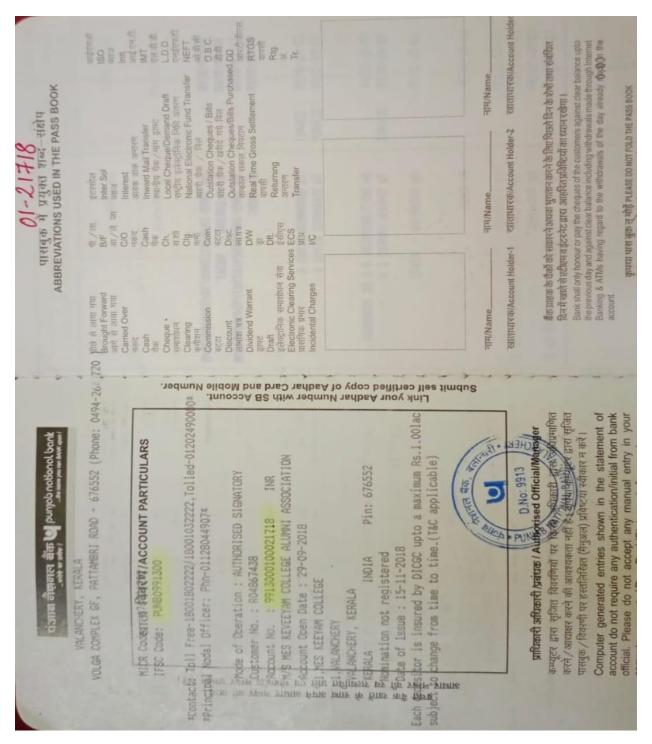

## Alumni contribution during the year 2022-2023 is Rs 4,56,181.9.

| शोभ जामा साहि।<br>Balance            |      | 46,954.40 CR                                               | 46,936.70 CR                  | 47,258.70 CR                  | 47,241.00 CR                  | 47,563.00 CR                  | 47,883.00 CR                  | 52,883.00 CR |                                                                                                                                                                                                                                                                                                                                                                                                                                                                                                                                                                                                                                                                                                     |   |   |   | Carried Over      |
|--------------------------------------|------|------------------------------------------------------------|-------------------------------|-------------------------------|-------------------------------|-------------------------------|-------------------------------|--------------|-----------------------------------------------------------------------------------------------------------------------------------------------------------------------------------------------------------------------------------------------------------------------------------------------------------------------------------------------------------------------------------------------------------------------------------------------------------------------------------------------------------------------------------------------------------------------------------------------------------------------------------------------------------------------------------------------------|---|---|---|-------------------|
| जमा की गई रकम<br>CR Amount           |      | 46,684.40 CR<br>270.00                                     |                               | 322.00                        |                               | 322.00                        | 320,00                        | 5,000.00     |                                                                                                                                                                                                                                                                                                                                                                                                                                                                                                                                                                                                                                                                                                     |   |   |   | आगे ले जाई गई रकम |
| निकाली गई रकम<br>DR Amount           |      |                                                            | 17.70                         |                               | 17.70                         |                               | *                             |              | *                                                                                                                                                                                                                                                                                                                                                                                                                                                                                                                                                                                                                                                                                                   | 1 | * |   |                   |
| विवरण<br>Particulars                 |      | Belance Brought Forward :<br>9913000100021718:1nt.Pd:01-12 | SMS CHR6 F0R:01-01-2022to31-0 | 9913000100021718:Int.Pd:01-03 | SHS CHR6 F0R:01-04-2022to30-0 | 9913000100021718:Int.Pd:01-06 | 9913000100021718:Int.Pd:01-09 | BY CASH      |                                                                                                                                                                                                                                                                                                                                                                                                                                                                                                                                                                                                                                                                                                     |   |   |   |                   |
| दिनांक सैक संख्या<br>Date Cheque No. | 11.0 | colot/ango                                                 | 06/04/2022                    | 06/06/3022                    | 04/07/2022                    | 04/09/3022                    | 05/12/2022                    | 13/01/2023   | and the second se |   |   | - |                   |

| 27,558,20 Gr                 | शोष जम्मा सरिंग<br>Balance | 27.580.35 Cr<br>43.580.35 Cr<br>3.93.580.35 Cr<br>43.580.35 Cr<br>44.033.35 Cr<br>44.015.50 Cr                                                                   | 43,425.50 Cr ##                 | 4.58.069.50 Cr<br>4.42.069.50 Cr          | 4.45.869.50 Cr |   | 4,46,625.50 CR<br>26,981.50 CR                  | 36,981.50 CR<br>36,963.65 CR<br>26,963.65 CR<br>27,529.65 CR<br>27,511.80 CR<br>27,719.80 CR<br>27,702.10 CR<br>27,702.10 CR<br>27,884.40 CR<br>46,684.40 CR                                                                                                                  |
|------------------------------|----------------------------|------------------------------------------------------------------------------------------------------------------------------------------------------------------|---------------------------------|-------------------------------------------|----------------|---|-------------------------------------------------|-------------------------------------------------------------------------------------------------------------------------------------------------------------------------------------------------------------------------------------------------------------------------------|
| Balance b/f                  | जमा की गई रकम<br>CR Amount | 16,000.00<br>3.50.000.00<br>453.00                                                                                                                               |                                 | 4.14.644.00                               | 3,800.00       |   | 756.00                                          | 10,000.00<br>566.00<br>208.00<br>200.00<br>18,800.00                                                                                                                                                                                                                          |
| * Value dated twn            | निकाली गई रकम<br>DR Amount | 17.85<br>3.50,000.00<br>17.85                                                                                                                                    | 590.00                          | 16.000.00                                 |                |   | 4,19,644.00                                     | 17.85<br>10,000.00<br>17.85<br>17.70                                                                                                                                                                                                                                          |
| Account No. 9913000100021718 | विवरण<br>Particulars       | To SMS CMMS FOR:01-07-2020tb30-09-2020<br>RV CASH<br>RV CLEARING - 1 : CT<br>To GEETHA MOL A V (197400)<br>By Interest<br>To SMS CHRG FOR:01-10-2020tb31-12-2020 | TD IN CHD : 226414 REJ (197460) | RV CLEARING - 2 : CT<br>TO MUHAMMED RIYAS | RV CASH        | 4 | 9913000100021718:Int.Pd:01-12<br>GEETHA HOL A V | BY CASH<br>SHS CHRG FOR:01-01-2021 to 31-0<br>HUSTHAFA<br>9913000100021718:1nt.Pd:01-03<br>SHS CHRG FOR:01-04-2021 to 30-0<br>9913000100021718:1nt.Pd:01-06<br>SHS CHRG FOR:01-07-2021 to 30-0<br>9913000100021718:1nt.Pd:01-09<br>SHS CHRG FOR:01-10-2021 to 31-1<br>BY CASH |
|                              | चैक संख्या<br>Cheque No.   | 226413                                                                                                                                                           |                                 | 226415                                    |                |   | 226414                                          | 226416                                                                                                                                                                                                                                                                        |
| So . un avenue               | 16 0                       | 04-10-2020<br>06-10-2020<br>06-11-2020<br>16-11-2020<br>12-12-2020                                                                                               | 12 00-2021                      | 16-02-2021                                | :R-02-2021     |   | 09/03/2021<br>11/03/2021                        | 23/03/2021<br>08/04/2021<br>13/04/2021<br>09/06/2021<br>05/07/2021<br>05/01/2021<br>05/01/2022<br>05/01/2022<br>05/01/2022                                                                                                                                                    |