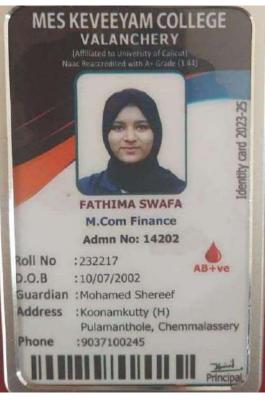

### MES KEVEEYAM COLLEGE VALANCHERY

(Affiliated to University of Califor)
Nasc Reaccredited with As Grade ( £44)

ARSHITHA K M.Sc Physics Admn No: 1771

Roll No : 237204

D.O.B :26/08/2002

Guardian : Asharaf K

Address : Kannithodiyil (H)

Karakkuth, Muthuthala

Phone :8329718116, 9809737582