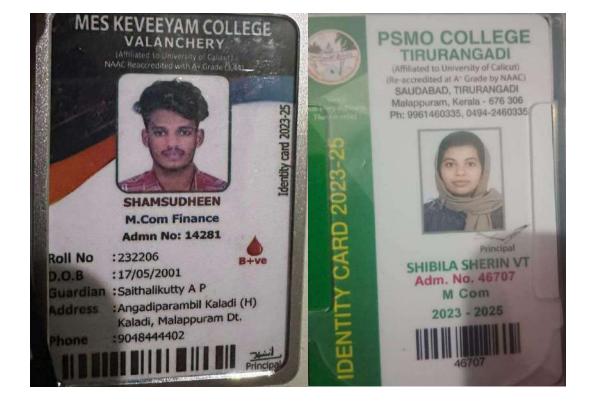

### MES KEVEEYAM COLLEGE VALANCHERY

(Affiliated to University of Califor)
Nasc Reaccredited with As Grade ( £44)

ARSHITHA K M.Sc Physics Admn No: 1771

Roll No : 237204

D.O.B :26/08/2002

Guardian : Asharaf K

Address : Kannithodiyil (H)

Karakkuth, Muthuthala

Phone :8329718116, 9809737582