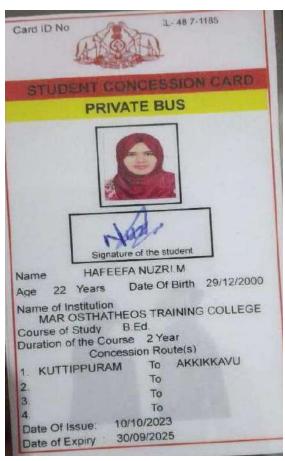

.                                                                                            | 5000/-         | Espay    |
| Remarks:        | Ofer Agreed Fee: 1                                                          | 1,1500d- 4Tp                                                                                    | Balance Amount | 1        |
|                 |                                                                             | tal Payment Receiv                                                                              | ed \           | 500gr    |
| ayment Mode: 66 | VINEFT/CASH/CHEQUE Received E                                               | By: Amel.                                                                                       | 148            | Sign     |





























Enrolment No

#### UNIVERSITY OF CALICUT SCHOOL OF DISTANCE EDUCATION

Details of Fee Remitted
Date of Remitteres
25-07-2025 232138197

**Cazettad Officers** 

Panner, Denogration and Address

Signature of the Condidate

(To be signed in the Presence of German Offices) \*\*

#### APPLICATION FOR ADMISSION TO PG PROGRAMME (REGULAR STREAM) - 2023 M.Com

| Name as per Degree Certificate                                  | MUHSINA KP                |