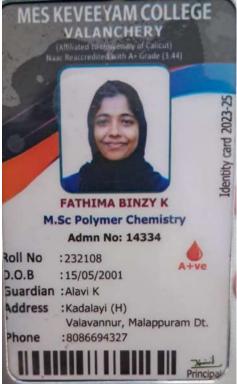

Garhi,New Delhi - 110068

IGNOU - Student Identity Card

Enrolment Number: 2351812355

RC Code: 83: VATAKARA

Name of the Programme: MCOM: MASTER OF COMMERCE(MCOM)

Name: UNAIS MANNUMPEEDIYEKKAL

Father's Name : KUNHEEDU M P

MANNUM PEEDIYEKKAL HOUSE,

Address: PUTHANATHANI

**PUTHANATHANIMALAPPURAM** 

Pin Code: 676552

Instructions

1. This card should be proceed on demand at the Study Center, Examination Center or any other Establishment of IGNOU to use its facilities.

2. The facilities would be available only relating to the Programme/course for which the student is registered.

This ID Card is generated online. Students are advised to take a color print of this ID Card and get if faminated.
 The student details can be cross checked with the CR Code at www.ignou.ac.in



























#### CHRIST COLLEGE (AUTONOMOUS) irinjalakuda Kerala-680125 Phone: 0480 2825258 website:- http://christcollegeijk.edu.in 1024) FOR OFFICE USE ONLY 12301 Admission No. Application Reg No. : 23PG533 MSc Zoology Transaction No. Programme Date Cap ID Class No. PG Application Number Date of Admin Application for Admission to PG Programme 2023 Name of Candidate(as in SSLC Book) : GOPIKA N NARIPARAMBIL Expansion of Initial, if any FEMALE Gender : 21/08/2003 Date of Birth (in Christian Era) 4. : INDIAN Nationality 5. : kerala 6. State : HINDU Religion : CHETTY Caste 8. Category (Student Reservation) : OBC 10. Quota (Seat Reservation) OBX MERIT (OTHER BACKWARD CHRISTIANS) : GOVINDAN N Name of Father : COOLIE 12. Occupation of Father : PRIYA 13. Name of Mother : HOUSE WIFE 14. Occupation