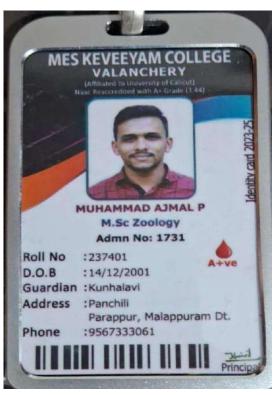

arhi,New Delhi - 110068

IGNOU - Student Identity Card

Enrolment Number: 2351812355

RC Code: 83: VATAKARA

Name of the Programme: MCOM: MASTER OF COMMERCE(MCOM)

Name: UNAIS MANNUMPEEDIYEKKAL

Father's Name : KUNHEEDU M P

MANNUM PEEDIYEKKAL HOUSE,

Address: PUTHANATHANI

**PUTHANATHANIMALAPPURAM** 

Pin Code: 676552

Instructions

1. This card should be proceed on demand at the Study Center, Examination Center or any other Establishment of IGNOU to use its facilities.

2. The facilities would be available only relating to the Programme/course for which the student is registered.

This ID Card is generated online. Students are advised to take a color print of this ID Card and get if faminated.
 The student details can be cross checked with the CR Code at www.ignou.ac.in



























#### CHRIST COLLEGE (AUTONOMOUS) irinjalakuda Kerala-680125 Phone: 0480 2825258 website:- http://christcollegeijk.edu.in 1024) FOR OFFICE USE ONLY 12301 Admission No. Application Reg No. : 23PG533 MSc Zoology Transaction No. Programme Date Cap ID Class No. PG Application Number Date of Admin Application for Admission to PG Programme 2023 Name of Candidate(as in SSLC Book) : GOPIKA N NARIPARAMBIL Expansion of Initial, if any FEMALE Gender : 21/08/2003 Date of Birth (in Christian Era) 4. : INDIAN Nationality 5. : kerala 6. State : HINDU Religion : CHETTY Caste 8. Category (Student Reservation) : OBC 10. Quota (Seat Reservation) OBX MERIT (OTHER BACKWARD CHRISTIANS) : GOVINDAN N Name of Father : COOLIE 12. Occupation of Father : PRIYA 13. Name of Mother : HOUSE WIFE 14. Occupation o