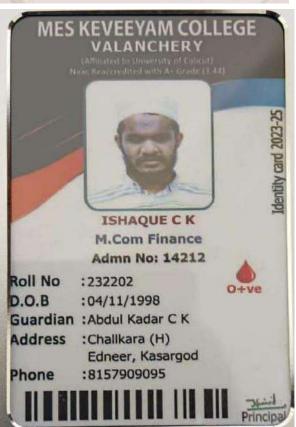

### MES KEVEEYAM COLLEGE VALANCHERY

(Affiliated to University of Califor)
Nasc Reaccredited with As Grade ( £44)

ARSHITHA K M.Sc Physics Admn No: 1771

Roll No : 237204

D.O.B :26/08/2002

Guardian : Asharaf K

Address : Kannithodiyil (H)

Karakkuth, Muthuthala

Phone :8329718116, 9809737582