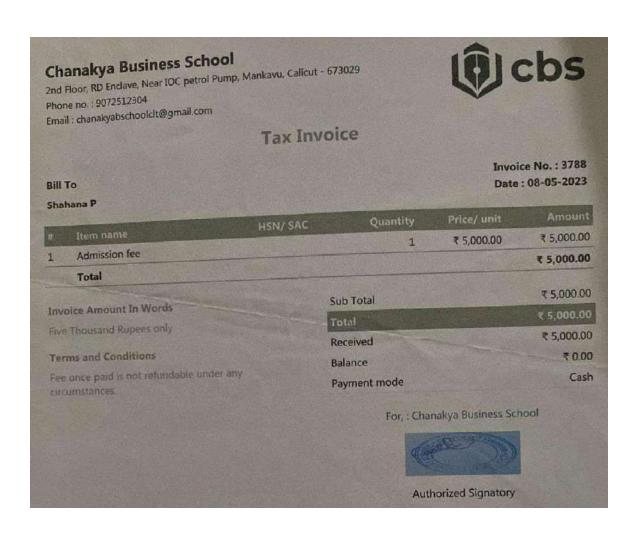

00 RC Code: 83: VATAKARA

Name of the Programme:

MCOM: MASTER OF COMMERCE(MCOM)

**FATHIMA SAFA** Name:

ABOOBACKER KK Father's Name:

KOLKATTIL KALLAYATH (H), CHOTTUR, 8/125. Address:

KANJIPPURA VALANCHERYMALAPPURAM

676552 Pin Code:

 This card should be produced on demand at the Study Center. Examination Center or any other Establishment of IGNOU to 1. This card project be produced or use a second or the programme course for which the student is registered.
2. The facilities would be available only relating to the Programme course for which the student is registered.
3. This ID Gard is generated online. Students are advised to take a color print of this ID Card and get it tamina.
4. The student details can be cross checked with the QR Code at www.ignou.ac.in.



2351850400













#### LEARNFLUENCE EDUCATION PRIVATE LIMITED

#### Hi Shahida K,

Instalment of Rs. 6200.0 is due on 04 Jul, 2023. Here are the details for the payment:

Student Name Shahida K

Due Date 04 Jul, 2023

Course ACCA/F5-PLEVEL/ONLINE/JUN'23

Amount Rs. 6,200.0

| THE BUSINESS SCHOOL IGNITED ECOTIONS CORPORATES                |                         | Date 05/11/0023                                            |
|----------------------------------------------------------------|-------------------------|------------------------------------------------------------|
| Received from Shana Amount in Rupees Fifteen For Course ACCA A | Sherin<br>thousand only |                                                            |
| Amount in Number                                               | Cash   Chequ