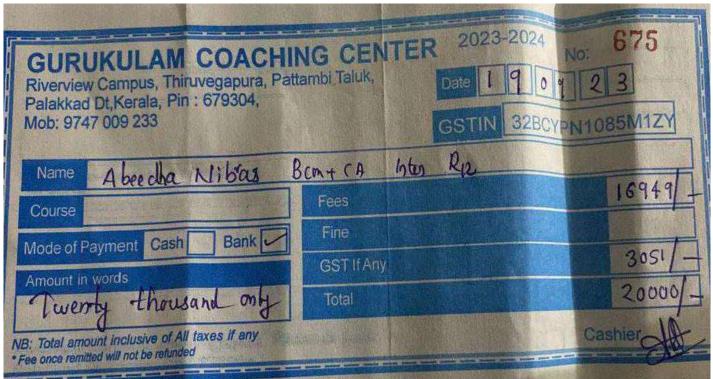

ayment of #5 Installment for Python Django - Angular Course.

Total agreed amount is Rupees 29500. Payment received till date is Rupees 29500. Balance amount is Rupees 0.

Rs. 4500/-

Subject to realization of Cheque/Draft



- Luminar Technolab

It is mandatory for the new Joiners to provide with the correct details and to share a screenshot of the Transaction made by you

**\*TEAM IGNITE \*** 



IGNITE ACADEMY



Students Application form

Name:Faumidha sherin.P.T

Course: Diploma in hospital administration

Age :20

Adress:Palliyalthodi(H) Marakkara

Pincode:676510

Education:Bcom

Occupation:student

Wtsp No:9539491066

District:Malappuram

Email:faumidhasherin@gmail.com

**For Office Use** 

Transaction ID:

Mode of transfer:

Accadamic Consultant: farhana sherin

Phone: 9562253560











# STATE CO-OPERATIVE UNION, KERALA

(Established by the Government of Vanala)

**CO-OPERATIVE TRAINING** COLLEGE/CENTRE

Name of Course: HDC&BM/JDC

Name: PKSHPRP











Phone No.: 2352838 SI. No.15366 MAHARAJA'S COLLEGE This card is valid only up to 31-5-20.... ERNAKULAM 20.33-2024 Name of student: MUHAMMED - ASIF-AU Class and subject: M. com Age: 22 Ad. No. : 11600 Place of residence and AnickaHI(H) complete address Thankekale west po maloppy roms with telephone No./ 8113053097 contact No. Signature of student: Signature of Tutor ) ( Signature of Principal with pamesura VAL ECIAL GRADE PRINCIP **Assistant Professor of Commerce** Students Should Am And Adentify Carls With Chem, and this card should be produced on JAHARAJA'S COLLEG demand by any Trenta loft state wiverificati