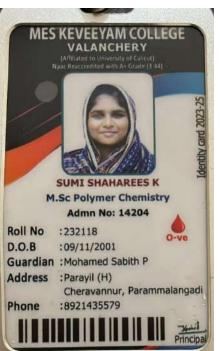

,New Delhi - 110068

IGNOU - Student Identity Card

Enrolment Number: 2351812355

RC Code: 83: VATAKARA

Name of the Programme: MCOM: MASTER OF COMMERCE(MCOM)

Name: UNAIS MANNUMPEEDIYEKKAL

Father's Name : KUNHEEDU M P

MANNUM PEEDIYEKKAL HOUSE,

Address: PUTHANATHANI

**PUTHANATHANIMALAPPURAM** 

Pin Code: 676552

Instructions

1. This card should be proceed on demand at the Study Center, Examination Center or any other Establishment of IGNOU to use its facilities.

2. The facilities would be available only relating to the Programme/course for which the student is registered.

This ID Card is generated online. Students are advised to take a color print of this ID Card and get if faminated.
 The student details can be cross checked with the CR Code at www.ignou.ac.in



























#### CHRIST COLLEGE (AUTONOMOUS) irinjalakuda Kerala-680125 Phone: 0480 2825258 website:- http://christcollegeijk.edu.in 1024) FOR OFFICE USE ONLY 12301 Admission No. Application Reg No. : 23PG533 MSc Zoology Transaction No. Programme Date Cap ID Class No. PG Application Number Date of Admin Application for Admission to PG Programme 2023 Name of Candidate(as in SSLC Book) : GOPIKA N NARIPARAMBIL Expansion of Initial, if any FEMALE Gender : 21/08/2003 Date of Birth (in Christian Era) 4. : INDIAN Nationality 5. : kerala 6. State : HINDU Religion : CHETTY Caste 8. Category (Student Reservation) : OBC 10. Quota (Seat Reservation) OBX MERIT (OTHER BACKWARD CHRISTIANS) : GOVINDAN N Name of Father : COOLIE 12. Occupation of Father : PRIYA 13. Name of Mother : HOUSE WIFE 14. Occupation of Mo