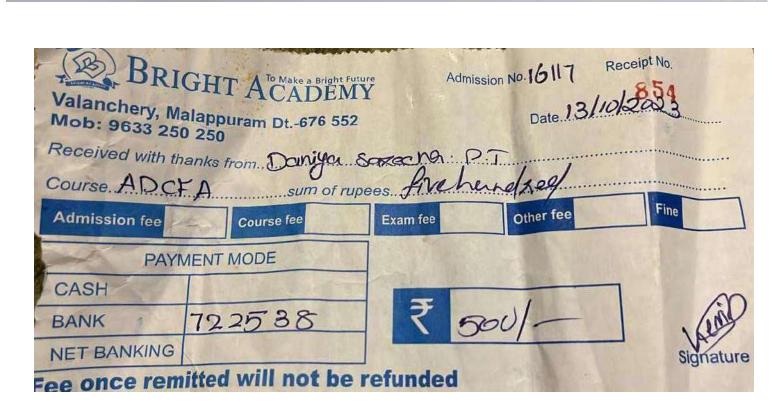

(Established by the Government of Vanala)

**CO-OPERATIVE TRAINING** COLLEGE/CENTRE

Name of Course: HDC&BM/JDC

Name: PKSHPRP











Phone No.: 2352838 SI. No.15366 MAHARAJA'S COLLEGE This card is valid only up to 31-5-20.... ERNAKULAM 20.33-2024 Name of student: MUHAMMED - ASIF-AU Class and subject: M. com Age: 22 Ad. No. : 11600 Place of residence and AnickaHI(H) complete address Thankekale west po maloppy roms with telephone No./ 8113053097 contact No. Signature of student: Signature of Tutor ) ( Signature of Principal with pamesura VAL ECIAL GRADE PRINCIP **Assistant Professor of Commerce** Students Should Am And Adentify Carls With Chem, and this card should be produced on JAHARAJA'S COLLEG demand by any Trenta loft state wiverification, or for checking at the gates. ERMAKULAM



| Receipt           | Reg. No: 12 An ISO 900 FEE RECH                                                                                                                    | EIPT | A CONTRACTOR      | 123     |        |
|-------------------|----------------------------------------------------------------------------------------------------------------------------------------------------|------|-------------------|---------|--------|
| Name              | 427200100                                                                                                                                          | Dat  | e <u>9/8</u>      | 193     |        |
| Course            |