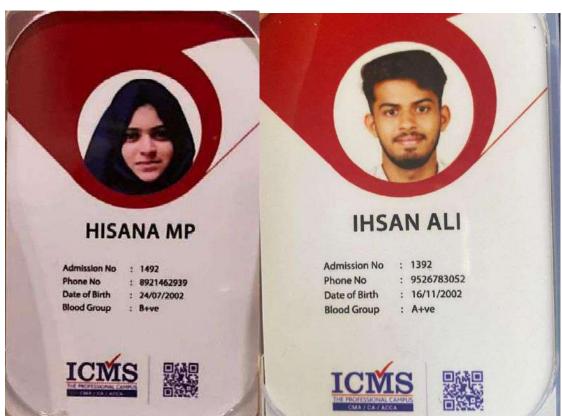

| 5000/-         | Espay    |
| Remarks:        | Ofer Agreed Fee: 1                                                          | 1,1500d- 4Tp                                                                                    | Balance Amount | 1        |
|                 |                                                                             | tal Payment Receiv                                                                              | ed \           | 500gr    |
| ayment Mode: 66 | VINEFT/CASH/CHEQUE Received E                                               | By: Amel.                                                                                       | 148            | Sign     |





























Enrolment No

#### UNIVERSITY OF CALICUT SCHOOL OF DISTANCE EDUCATION

Details of Fee Remitted
Date of Remitteres
25-07-2025 232138197

**Cazettad Officers** 

Panner, Denogration and Address

Signature of the Condidate

(To be signed in the Presence of German Offices) \*\*

#### APPLICATION FOR ADMISSION TO PG PROGRAMME (REGULAR STREAM) - 2023 M.Com

| Name as per Degree Certificate                                  | MUHSINA KP                |