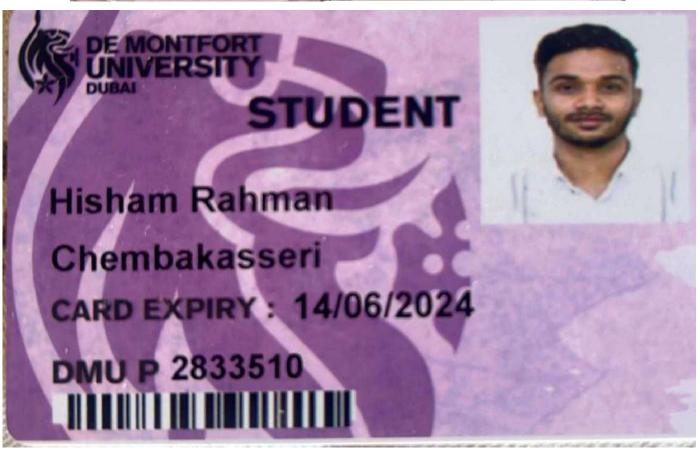

| 5000/-         | Espay    |
| Remarks:        | Ofer Agreed Fee: 1                                                          | 1,1500d- 4Tp                                                                                    | Balance Amount | 1        |
|                 |                                                                             | tal Payment Receiv                                                                              | ed \           | 500gr    |
| ayment Mode: 66 | VINEFT/CASH/CHEQUE Received E                                               | By: Amel.                                                                                       | 148            | Sign     |





























Enrolment No

#### UNIVERSITY OF CALICUT SCHOOL OF DISTANCE EDUCATION

Details of Fee Remitted
Date of Remitteres
25-07-2025 232138197

**Cazettad Officers** 

Panner, Denogration and Address

Signature of the Condidate

(To be signed in the Presence of German Offices) \*\*

#### APPLICATION FOR ADMISSION TO PG PROGRAMME (REGULAR STREAM) - 2023 M.Com

| Name as per Degree Certificate                                  | MUHSINA KP                |