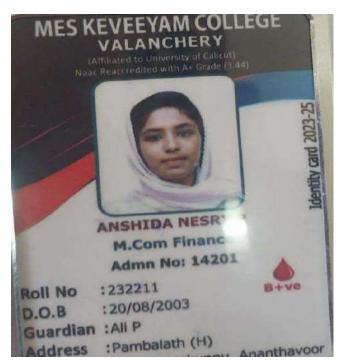

### MES KEVEEYAM COLLEGE VALANCHERY

(Affiliated to University of Califor)
Nasc Reaccredited with As Grade ( £44)

ARSHITHA K M.Sc Physics Admn No: 1771

Roll No : 237204

D.O.B :26/08/2002

Guardian : Asharaf K

Address : Kannithodiyil (H)

Karakkuth, Muthuthala

Phone :8329718116, 9809737582