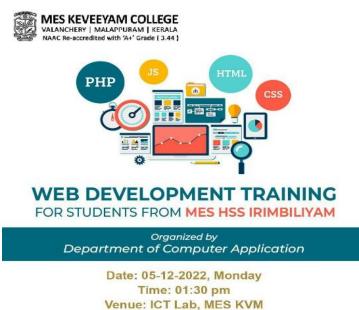

## Web Development Training for Students from MES HSS Irimbiliyam

The Department of Computer Application conducted a extension programme on WEB DEVELOPMENT TRAINING FOR STUDENTS FROM MES HSS **IRIMBILIYAM** on 05<sup>th</sup>December 2022. 01:30 ICT MES Monday Lab. **KEVEEYAM** pm at COLLEGE, VALANCHERY . The program began with the welcome speech by Megha Manoj (3rd year BCA). Principal Prof.Shajid Sir inaugurated the program and the felicitations was done by Fareeda p(HOD of computer applications) and (faculty of MES HSS IRIMBILIYAM).

The section was led by students of Bachelor of Computer applications. The program aims to give students the skills and knowledge needed to build functional and visually appealing websites. The session included topics such as HTML, CSS, Bootstrap and JavaScript programming languages, as well as design and user experience principles. Web development is a highly in-demand skill and by providing training to students, they will be better equipped to pursue careers in this field. Also it helps to improved digital literacy.

The feedback on this program done by **40 students** from MES HSS IRIMBILIYAM. The vote of thanks is done by Jasna K V (Asst.Prof). The extension program became very interesting and productive along with the practical sessions to build a web pages for the students from MES HSS IRIMBILIYAM to build websites themselves.