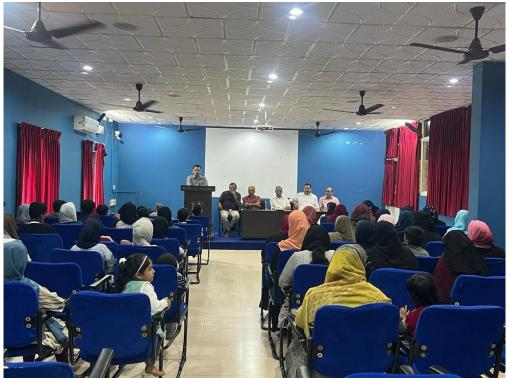

# MESPO'23 - Education Exhibition 7<sup>th</sup> & 8<sup>th</sup> February 2023

**MESPO'23- an education exhibition** aimed to give a visual experience with a confluence of wisdom and entertainment. **MESPO' 2023** was an aspiring endeavour with a focus on experiential and participatory learning along the objective of extending the resource of the institution to community. The event was conducted on **7-8 February 2023**. All the departments of the institution participated in MESPO 2023 and exhibited the products and processes emerging out of the innovation and creativity of their students in various stalls. Apart from the stalls of departments and clubs, there were stalls from some external institutions. In total there were **70 stalls**. There were **competitions for school students** under various categories like science, social science, mathematics, work experience and IT. About 5600 people visited the exhibition stalls in two days