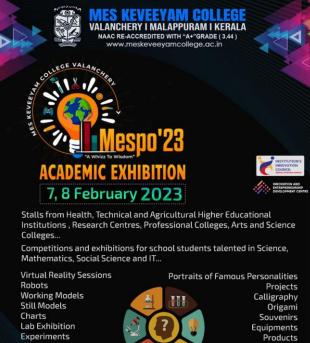

# MESPO'23 - Education Exhibition 7<sup>th</sup> & 8<sup>th</sup> February 2023

**MESPO'23- an education exhibition** aimed to give a visual experience with a confluence of wisdom and entertainment. **MESPO' 2023** was an aspiring endeavour with a focus on experiential and participatory learning along the objective of extending the resource of the institution to community. The event was conducted on **7-8 February 2023**. All the departments of the institution participated in MESPO 2023 and exhibited the products and processes emerging out of the innovation and creativity of their students in various stalls. Apart from the stalls of departments and clubs, there were stalls from some external institutions. In total there were **70 stalls**. There were **competitions for school students** under various categories like science, social science, mathematics, work experience and IT. About 5600 people visited the exhibition stalls in two days

**The Stalls-** there were stalls of different departments, clubs and external institutions. The details are given below.

Stalls from external institutions-

ISRO, LPSC (Thiruvananthapuram), Aryavaidyasala (Kottakkal), MES Medical College