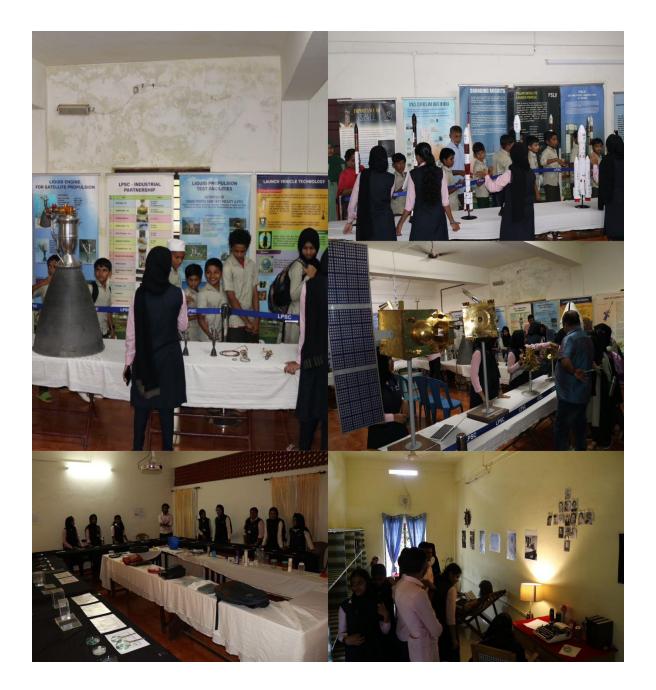

**The Stalls-** there were stalls of different departments, clubs and external institutions. The details are given below.

Stalls from external institutions-

ISRO, LPSC (Thiruvananthapuram), Aryavaidyasala (Kottakkal), MES Medical College

(Perinthalmanna), MES Dental College (Perinthalmanna), MES College of Engineering Kuttippuram,

Elite Institute Perinthalmanna, Kudumbasree Unit under Suvarna Ayalkkkootam and Anugraha Ayalkkootam, MES HSS Irimbiliyam, Empire College of Science, IEDC SS College Areacode, Majlis Arts and Science College Puramannur, Dr.NK Mohammed MES Central School Valanchery