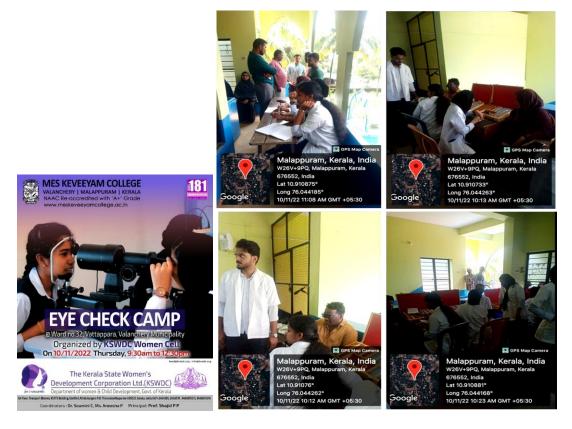

### CHECK UP CAMP AT VATTAPPARA ON 10.11.2022

An eye examination camp was organized by the KSWDC Women Cell in Ward No. 32, Vattappara, Valanchery municipality on 10.11.2022 from 9.30 am to 12.30 pm. Dr. Soumini C.(women cell coordinator) and Ms. Aneesha P. (department coordinator) were in charge of the programme. Teachers and about 13 students from the Department of Optometry Department led the camp. About 50 people participated in the eye examination.