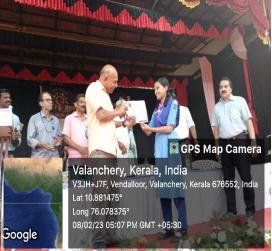

# MESPO'23 - Education Exhibition 7<sup>th</sup> & 8<sup>th</sup> February 2023

**MESPO'23- an education exhibition** aimed to give a visual experience with a confluence of wisdom and entertainment. **MESPO' 2023** was an aspiring endeavour with a focus on experiential and participatory learning along the objective of extending the resource of the institution to community. The event was conducted on **7-8 February 2023**. All the departments of the institution participated in MESPO 2023 and exhibited the products and processes emerging out of the innovation and creativity of their students in various stalls. Apart from the stalls of departments and clubs, there were stalls from some external institutions. In total there were **70 stalls**. There were **competitions for school students** under various categories like science, social science, mathematics, work experience and IT. About 5600 people visited the exhibition stalls in two days

**Inauguration of MESPO 2023 :** MESPO 2023 was formally inaugurated by Prof M K Jayaraj (Vice Chancellor, University of Calicut) on 07-02-2023. Dr. Fazal Ghafoor (President, MES Kerala) presided over the function. Memento was presented to Rizan Nazir who designed the logo of the event. Prof. (Dr.)Hussain Randathani (Chairman, Mahakavi Moyinkutty Vaidyar Mappila Kala Academy), Mr. Sainudheen (Vice-President, PTA), Prof. Parayil Moideenkutty (Treasurer, Management Committee), Mr. Abdul Latheef K (Executive Member, MES State Committee), Mr. Mujeeb Rahiman P. M (President, Alumni Association), Mr. Muhammed Shibu K (Staff Secretary), Ms. Sajna Mol K. (Joint) Secretary, PTA), Ms. Hamna Saina A. P. (General Secretary, College Union) and Prof. K M. Rukkiya (Chairperson, MESPO) felicitated the function. Dr. K P Vinod Kumar (Principal & IIC President) welcomed the audience and Mr. Shajid PP (Vice Principal) proposed the vote of thanks.