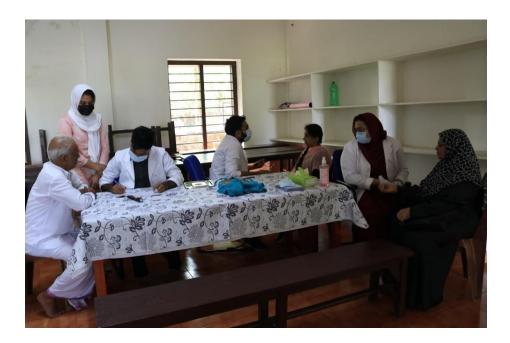

10am to 2.00pm at the campus. The inaugural function was presided by Prof. Shajid PP (Principal) and Krishna Prabha KS, Head delivered the welcome address. Mr. O C Salahudheen, President, MES Malappuram inaugurated the camp. Mr. P Moideen (Secretary, MES Central School, Valanchery ), Muncipal Division Councillors Easa Nambrath, Noorjahan and Thaslima Nadir offered felicitations. Aswathy PK, Assistant Professor thanked the gathering. The inaugural session was followed by the camp. A team from MES Dental College consisting of 6 doctors led by Dr. Soumya, Dr. Rukhiya and 7 technicians led the camp. Preliminary treatment were provided to the needy in the mobile dental unit. 189 people attended the camp including public, school students as well as staff and studentsfrom our own campus.











Valancherry, KL, India Tirur, Valancherry, 676552, KL, India Lat 10.881562, Long 76.078057 11/26/2022 11:17 AM GMT+05:30

Camp participated list:

MES MEDICAL COLLEGE TEAM :

1.Dr.SAHALA

2.Dr.Ahamed misthah

3Dr.Aniz

0

4.PRO And Opticals charge:

Mr.Shibili sulaiman

MES KEVEEYAM COLLEGE MEMBERS:

Students:

1.Risla sebin

2.fathima muhasina

3.shamsiya 🙀

4.Muhammed ashique

5.fathima shahna c

6.fathima hiba pt

FACULTIES:

<sup>Fathima</sup> nidha ,shibila nargees mp.

### ONE DAY WORKSHOP ON PAPER BAG MAKING ON 22.10.2022

The extension wing of department of chemistry organized a one day workshop on paper bag making on 22.10.2022 at division 2 Thaniyappankunnu of Valanchery Municipality. 40 women from Kudumbasree units participated in the workshop. Ward councilor mr. Veerankutty