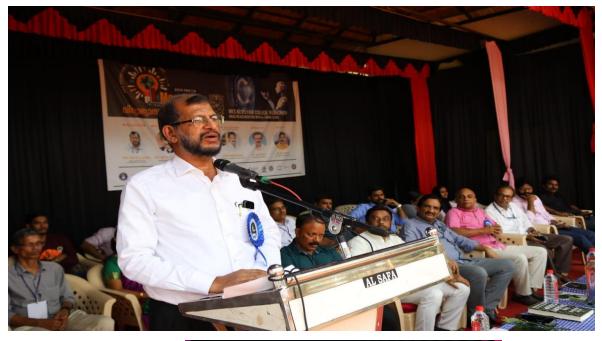

**Inauguration of MESPO 2023 :** MESPO 2023 was formally inaugurated by Prof M K Jayaraj (Vice Chancellor, University of Calicut) on 07-02-2023. Dr. Fazal Ghafoor (President, MES Kerala) presided over the function. Memento was presented to Rizan Nazir who designed the logo of the event. Prof. (Dr.)Hussain Randathani (Chairman, Mahakavi Moyinkutty Vaidyar Mappila Kala Academy), Mr. Sainudheen (Vice-President, PTA), Prof. Parayil Moideenkutty (Treasurer, Management Committee), Mr. Abdul Latheef K (Executive Member, MES State Committee), Mr. Mujeeb Rahiman P. M (President, Alumni Association), Mr. Muhammed Shibu K (Staff Secretary), Ms. Sajna Mol K. (Joint) Secretary, PTA), Ms. Hamna Saina A. P. (General Secretary, College Union) and Prof. K M. Rukkiya (Chairperson, MESPO) felicitated the function. Dr. K P Vinod Kumar (Principal & IIC President) welcomed the audience and Mr. Shajid PP (Vice Principal) proposed the vote of thanks.