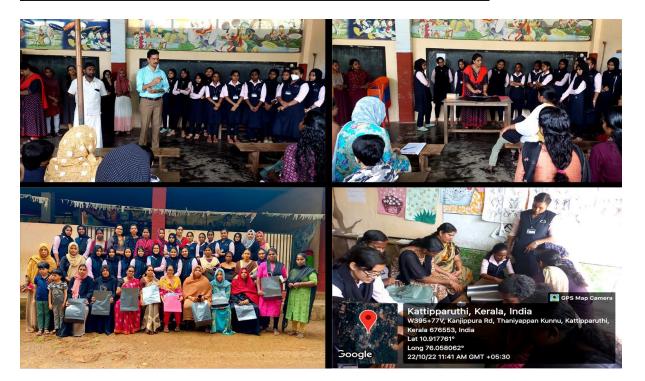

## ENROUTE HOPE: Visit to old age & children home

On 12th August 2022, Friday Research and PG Department of Commerce in association with Unnat Bharat Abhiyan conducted a program on donating craft toys to kids of various Anganwadees in Valanchery Municipality in the presence of K M Riyas and Shahina Razak, municipal counselors who inaugurated the program. The head of the department Dr. PC Santhosh Babu presided the session and the anganwadi teachers received the products. The craft toys were made by students of Commerce department using waste materials on India's 75th Independence day. The students also decided that such craft toys could be donated in the future to Thavanur Children's Home.