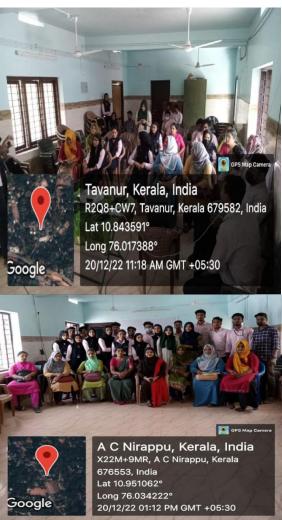

## ENROUTE HOPE: Visit to old age & children home

On 12th August 2022, Friday Research and PG Department of Commerce in association with Unnat Bharat Abhiyan conducted a program on donating craft toys to kids of various Anganwadees in Valanchery Municipality in the presence of K M Riyas and Shahina Razak, municipal counselors who inaugurated the program. The head of the department Dr. PC Santhosh Babu presided the session and the anganwadi teachers received the products. The craft toys were made by students of Commerce department using waste materials on India's 75th Independence day. The students also decided that such craft toys could be donated in the future to Thavanur Children's Home.