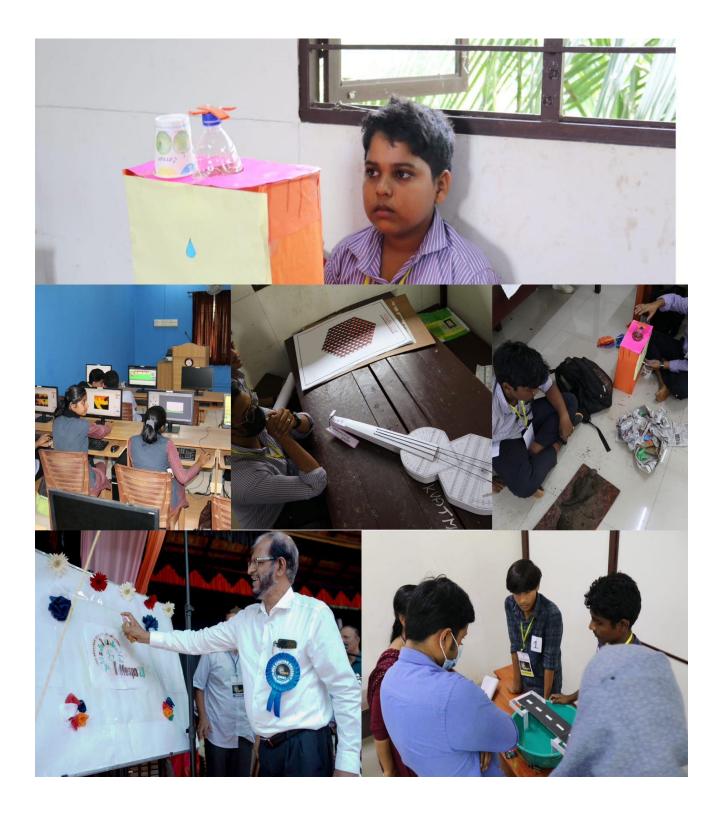

**Competitions for School Students:** As part of MESPO competitions were conducted for students in various categories like science, social science, work experience, mathematics and IT. More than **60 students from neighbouring schools participated in various competitions** 

Visual experiences presenting a confluence of wisdom and entertainment .....

Antiques

Mind Games