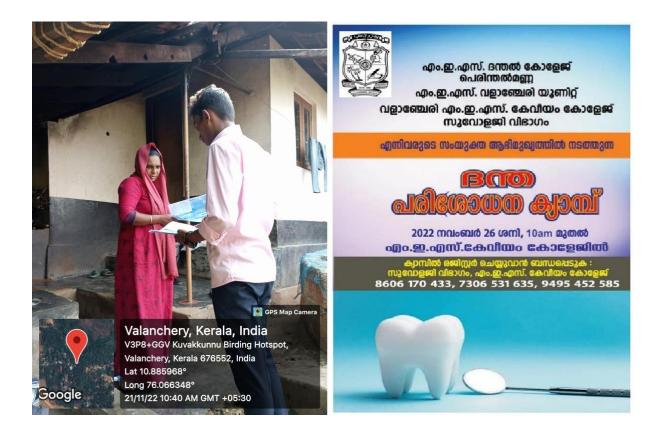

om 10am to 2.00pm at the campus. The inaugural function was presided by Prof. Shajid PP (Principal) and Krishna Prabha KS, Head delivered the welcome address. Mr. O C Salahudheen, President, MES Malappuram inaugurated the camp. Mr. P Moideen (Secretary, MES Central School, Valanchery ), Muncipal Division Councillors Easa Nambrath, Noorjahan and Thaslima Nadir offered felicitations. Aswathy PK, Assistant Professor thanked the gathering. The inaugural session was followed by the camp. A team from MES Dental College consisting of 6 doctors led by Dr. Soumya, Dr. Rukhiya and 7 technicians led the camp. Preliminary treatment were provided to the needy in the mobile dental unit. 189 people attended the camp including public, school students as well as staff and studentsfrom our own campus.











Valancherry, KL, India Tirur, Valancherry, 676552, KL, India Lat 10.881562, Long 76.078057 11/26/2022 11:17 AM GMT+05:30

Camp participated list:

MES MEDICAL COLLEGE TEAM :

1.Dr.SAHALA

2.Dr.Ahamed misthah

3Dr.Aniz

0

4.PRO And Opticals charge:

Mr.Shibili sulaiman

MES KEVEEYAM COLLEGE MEMBERS:

Students:

1.Risla sebin

2.fathima muhasina

3.shamsiya 🙀

4.Muhammed ashique

5.fathima shahna c

6.fathima hiba pt

FACULTIES:

<sup>Fathima</sup> nidha ,shibila nargees mp.

### ONE DAY WORKSHOP ON PAPER BAG MAKING ON 22.10.2022

The extension wing of department of chemistry organized a one day workshop on paper bag making on 22.10.2022 at division 2 Thaniyappankunnu of Valanchery Municipality. 40 women from Kudumbasree units participated in the workshop. Ward councilor mr. Veerankut