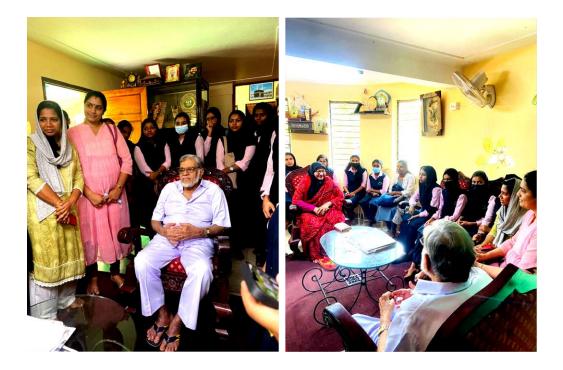

#### **OLD AGE HOME VISIT**

Teachers and students of the college visited Thavanur old age home on 07.11.2022. This visit was organized with the aim of creating better commitment among students with family and community. The visit was included 34 students accompanied by Dr. Soumini C. (Women cell coordinator), Dr. E. Janeeshma (Women cell joint coordinator), Jasna K. V. (Women cell department coordinator) and Ms. Raghitha K.V. (Assistant Professor in botany). Students interacted with the inmates and entertained

with cultural activities. The inmates also participated in the cultural activities with the students with much energy and enthusiasm. The students have raised a fund by themselves and used it to purchase some essential items like soap, towel, food items etc. for the inmates. The visit helped to create social awareness among the student community.