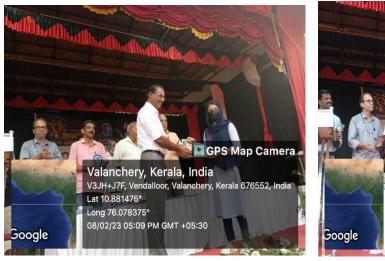

# MESPO'23 - Education Exhibition 7<sup>th</sup> & 8<sup>th</sup> February 2023

**MESPO'23- an education exhibition** aimed to give a visual experience with a confluence of wisdom and entertainment. **MESPO' 2023** was an aspiring endeavour with a focus on experiential and participatory learning along the objective of extending the resource of the institution to community. The event was conducted on **7-8 February 2023**. All the departments of the institution participated in MESPO 2023 and exhibited the products and processes emerging out of the innovation and creativity of their students in various stalls. Apart from the stalls of departments and clubs, there were stalls from some external institutions. In total there were **70 stalls**. There were **competitions for school students** under various categories like science, social science, mathematics, work experience and IT. About 5600 people visited the exhibition stalls in two days

**Inauguration of MESPO 2023 :** MESPO 2023 was formally inaugurated by Prof M K Jayaraj (Vice Chancellor, University of Calicut) on 07-02-2023. Dr. Fazal Ghafoor (President, MES Kerala) presided over the function. Memento was presented to Rizan Nazir who designed the logo of the event. Prof. (Dr.)Hussain Randathani (Chairman, Mahakavi Moyinkutty Vaidyar Mappila Kala Academy), Mr. Sainudheen (Vice-President, PTA), Prof. Parayil Moideenkutty (Treasurer, Management Committee), Mr. Abdul Latheef K (Executive Member, MES State Committee), Mr. Mujeeb Rahiman P. M (President, Alumni Association), Mr. Muhammed Shibu K (Staff Secretary), Ms. Sajna Mol K. (Joint) Secretary, PTA), Ms. Hamna Saina A. P. (General Secretary, College Union) and Prof. K M. Rukkiya (Chairperson, MESPO) felicitated the function. Dr. K P Vinod Kumar (Principal & IIC President) welcomed the audience and Mr. Shajid PP (Vice Principal) proposed the vote of thanks.