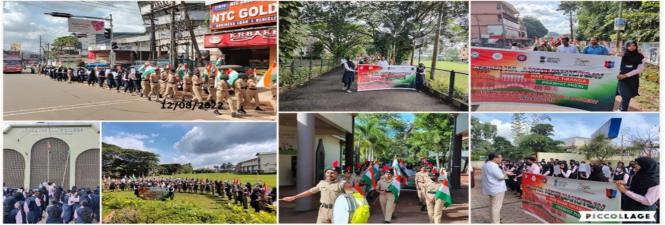

## **REPORT OF THE RED RIBBON CLUB 2022-23**

On October 11, 2022 a Voluntary Blood Donation Camp was organised in the college jointly by the Red Ribbon Club the NSS and NCC in association with BDK Tirur and Govt. Hospital Perinthalmanna.