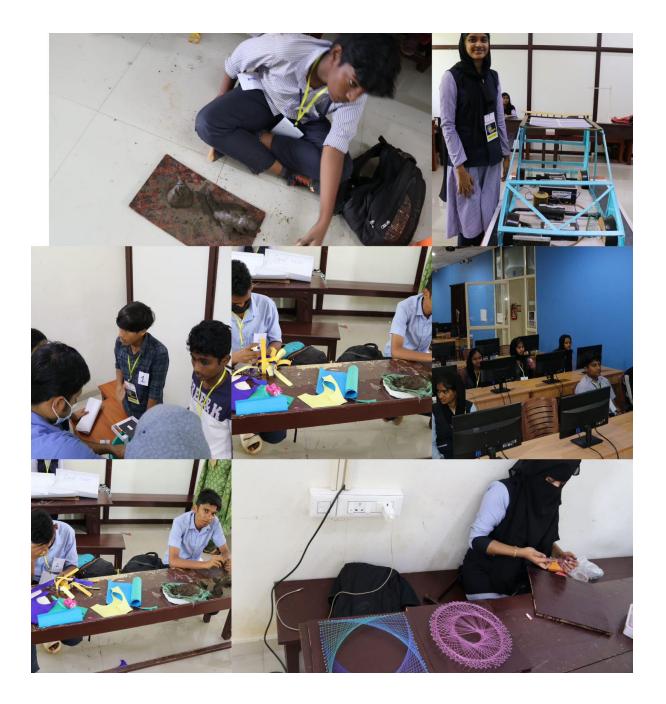

# MESPO'23 - Education Exhibition 7<sup>th</sup> & 8<sup>th</sup> February 2023

**MESPO'23- an education exhibition** aimed to give a visual experience with a confluence of wisdom and entertainment. **MESPO' 2023** was an aspiring endeavour with a focus on experiential and participatory learning along the objective of extending the resource of the institution to community. The event was conducted on **7-8 February 2023**. All the departments of the institution participated in MESPO 2023 and exhibited the products and processes emerging out of the innovation and creativity of their students in various stalls. Apart from the stalls of departments and clubs, there were stalls from some external institutions. In total there were **70 stalls**. There were **competitions for school students** under various categories like science, social science, mathematics, work experience and IT. About 5600 people visited the exhibition stalls in two days

**Stalls of various Clubs of MES Keveeyam College** - Innovation and Entrepreneurship Development Centre (IEDC), IIC, Women Empowerment Cell (WEC), NCC, NSS

**Awards for stalls:** The expert committee graded the stalls of departments as follows. (1) Zoology (2) Optometry (3) Computer Applications. Consolation prizes were given to stalls put up by Chemistry and English departments.

**Competitions for School Students:** As part of MESPO competitions were conducted for students in various categories like science, social science, work experience, mathematics and IT. More than **60 students from neighbouring schools participated in various competitions** 