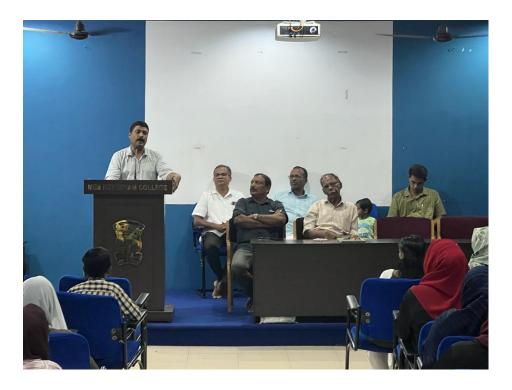

**Inauguration of MESPO 2023 :** MESPO 2023 was formally inaugurated by Prof M K Jayaraj (Vice Chancellor, University of Calicut) on 07-02-2023. Dr. Fazal Ghafoor (President, MES Kerala) presided over the function. Memento was presented to Rizan Nazir who designed the logo of the event. Prof. (Dr.)Hussain Randathani (Chairman, Mahakavi Moyinkutty Vaidyar Mappila Kala Academy), Mr. Sainudheen (Vice-President, PTA), Prof. Parayil Moideenkutty (Treasurer, Management Committee), Mr. Abdul Latheef K (Executive Member, MES State Committee), Mr. Mujeeb Rahiman P. M (President, Alumni Association), Mr. Muhammed Shibu K (Staff Secretary), Ms. Sajna Mol K. (Joint) Secretary, PTA), Ms. Hamna Saina A. P. (General Secretary, College Union) and Prof. K M. Rukkiya (Chairperson, MESPO) felicitated the function. Dr. K P Vinod Kumar (Principal & IIC President) welcomed the audience and Mr. Shajid PP (Vice Principal) proposed the vote of thanks.