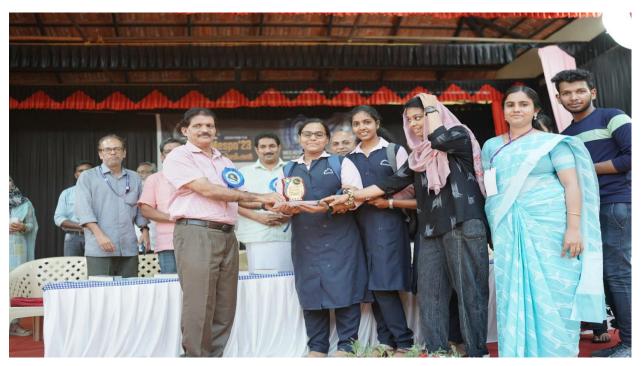

Valedictory Function: The valedictory session was held at 3.30 PM on 08-02-2023. The function was chaired by Dr. Vinod Kumar KP (Principal). Mr. Ashraf Ambalathingal (Chairman, Valanchery Municipality) inaugurated the session. The prizes were distributed by Jb. Kunjumoideen K. K. (General Secretary, MES Kerala) and Mr. Hareesh V. K(AEO, Kuttipuram Sub District). Dr. Babu Ibrahim (Jt Secretary, Management Committee). Sakeer Hussain K. V. (Vice Chairman, Management Committee), Manu Palara (Jt. Secretary, Management Committee, MES Keveeyam College), Dr. Najila T. Y. (IQAC Co-ordinator) Mr. Mohammed Ali (Executive Member, PTA), Saifunneesa (Executive member, PTA), Dr. Habeeb Rahman P. (Co-ordinator, Self-finance Programmes), Dr. Muhammed Riyas K. (Secretary, PTA), Dr. Santhosh Babu P.C. (Convenor, MESPO'23 Public relation) were present on the occasion. Dr. Krishna Prabha K S (IIC Convenor) welcomed the gathering and Dr. Jisha V S (IPR Convenor, IIC) proposed the vote of thanks.