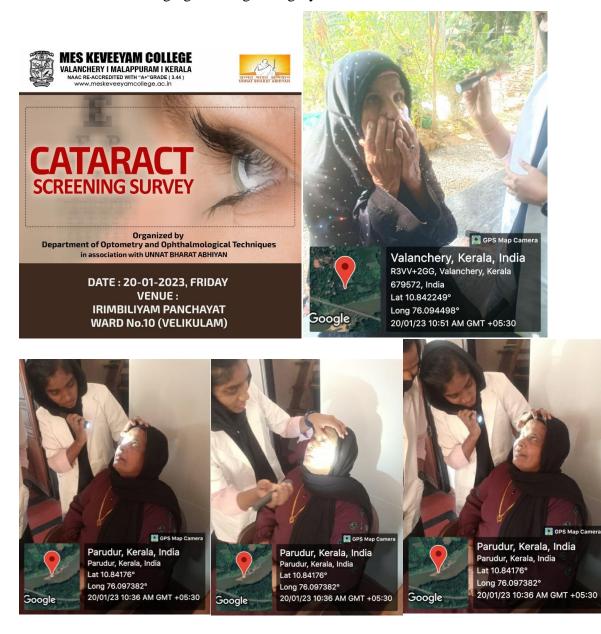

## Conducted Cataract Screening Survey

On 20/1/2023, Friday Unnath Bharath Abhiyan in collaboration with Department of B.Voc Optometry conducted a survey in irimbiliyam panchayath (ward number 10 th velikulam). The survey started at 10.00 am and ended at 1.00 pm. 21 students participated in survey and guided by Ms. Aneesha, B.Voc Faculty and Ms. Saifunneesa K.T, irimbiliyam 10th ward member. The equipment used for the survey is "pen tourch". The aim of the survey was to find the patients who are suffering with cataract. The students covered 100 houses in velikulam ward and it was found that 87 people diagnosed cataract who are belonging to the age category of 40-70.