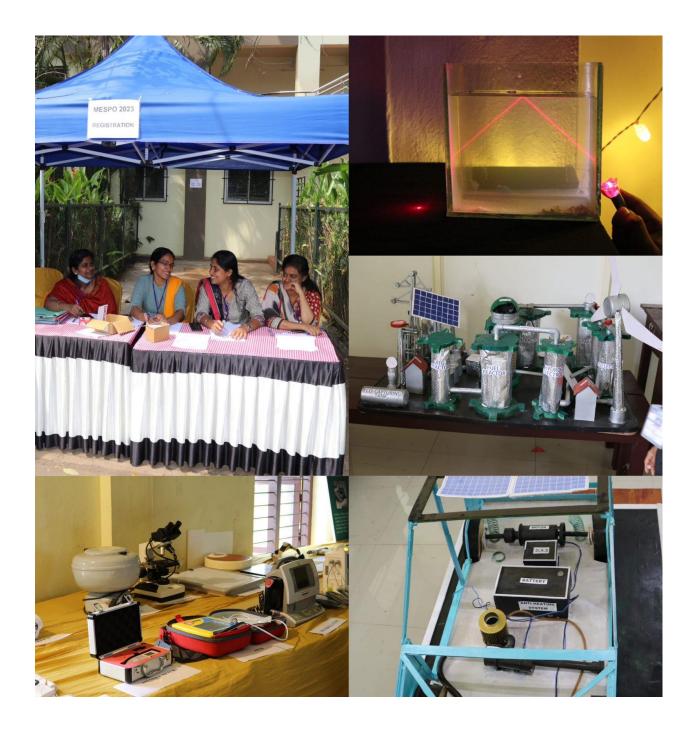

# MESPO'23 - Education Exhibition 7<sup>th</sup> & 8<sup>th</sup> February 2023

**MESPO'23- an education exhibition** aimed to give a visual experience with a confluence of wisdom and entertainment. **MESPO' 2023** was an aspiring endeavour with a focus on experiential and participatory learning along the objective of extending the resource of the institution to community. The event was conducted on **7-8 February 2023**. All the departments of the institution participated in MESPO 2023 and exhibited the products and processes emerging out of the innovation and creativity of their students in various stalls. Apart from the stalls of departments and clubs, there were stalls from some external institutions. In total there were **70 stalls**. There were **competitions for school students** under various categories like science, social science, mathematics, work experience and IT. About 5600 people visited the exhibition stalls in two days

**The Stalls-** there were stalls of different departments, clubs and external institutions. The details are given below.

Stalls from external institutions-

ISRO, LPSC (Thiruvananthapuram), Aryavaidyasala (Kottakkal), MES Medical College

**Stalls of various Clubs of MES Keveeyam College** - Innovation and Entrepreneurship Development Centre (IEDC), IIC, Women Empowerment Cell (WEC), NCC, NSS

**Awards for stalls:** The expert committee graded the stalls of departments as follows. (1) Zoology (2) Optometry (3) Computer Applications. Consolation prizes were given to stalls put up by Chemistry and English departments.

**Competitions for School Students:** As part of MESPO competitions were conducted for students in various categories like science, social science, work experience, mathematics and IT. More than **60 students from neighbouring schools participated in various competitions** 