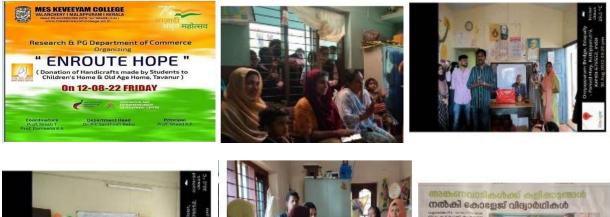

## ENROUTE HOPE: Visit to old age & children home

On 12th August 2022, Friday Research and PG Department of Commerce in association with Unnat Bharat Abhiyan conducted a program on donating craft toys to kids of various Anganwadees in Valanchery Municipality in the presence of K M Riyas and Shahina Razak, municipal counselors who inaugurated the program. The head of the department Dr. PC Santhosh Babu presided the session and the anganwadi teachers received the products. The craft toys were made by students of Commerce department using waste materials on India's 75th Independence day. The students also decided that such craft toys could be donated in the future to Thavanur Children's Home.