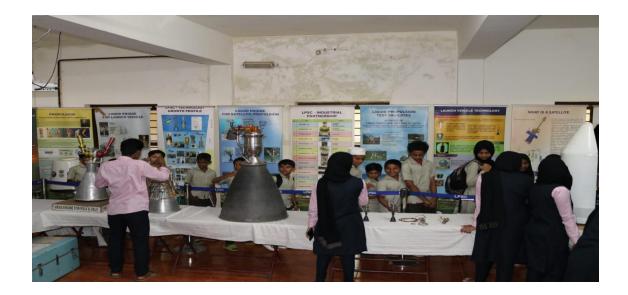

# MESPO'23 - Education Exhibition 7<sup>th</sup> & 8<sup>th</sup> February 2023

**MESPO'23- an education exhibition** aimed to give a visual experience with a confluence of wisdom and entertainment. **MESPO' 2023** was an aspiring endeavour with a focus on experiential and participatory learning along the objective of extending the resource of the institution to community. The event was conducted on **7-8 February 2023**. All the departments of the institution participated in MESPO 2023 and exhibited the products and processes emerging out of the innovation and creativity of their students in various stalls. Apart from the stalls of departments and clubs, there were stalls from some external institutions. In total there were **70 stalls**. There were **competitions for school students** under various categories like science, social science, mathematics, work experience and IT. About 5600 people visited the exhibition stalls in two days

**The Stalls-** there were stalls of different departments, clubs and external institutions. The details are given below.

Stalls from external institutions-

ISRO, LPSC (Thiruvananthapuram), Aryavaidyasala (Kottakkal), MES Medical College

(Perinthalmanna), MES Dental College (Perinthalmanna), MES College of Engineering Kuttippuram,

Elite Institute Perinthalmanna, Kudumbasree Unit under Suvarna Ayalkkkootam and Anugraha Ayalkkootam, MES HSS Irimbiliyam, Empire College of Science, IEDC SS College Areacode, Majlis Arts and Science College Puramannur, Dr.NK Mohammed MES Central School Valanchery

**Stalls of various Clubs of MES Keveeyam College** - Innovation and Entrepreneurship Development Centre (IEDC), IIC, Women Empowerment Cell (WEC), NCC, NSS

**Awards for stalls:** The expert committee graded the stalls of departments as follows. (1) Zoology (2) Optometry (3) Computer Applications. Consolation prizes were given to stalls put up by Chemistry and English departments.