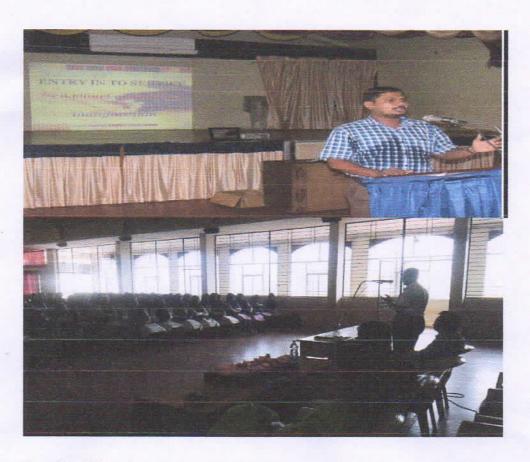

## UGC CSIR NET ORIENTATION PROGRAMME ORGANISED BY DEPARTMENT OF CHEMISTRY AND CAREER COUNSELING CELL-21-01-2015

#### PROGRAMME REPORT

UGC and CSIR NET orientation programme was organized by Department Of Chemistry under the auspices of career guidance cell of MES Keveeyam College Valanchery on 21/1/2015 . The programme started at 10 am. Welcome speech was done by Dr. Rajesh C (Asst.Professor) . The presidential address was delivered by Lt.Dr.Mohamed Ali (Principal MES KVM College Valanchery)The function was inaugurated by our chief guest prof. MANJULA RAMAN (former HOD Department of Chemistry, MES KVM College Valanchery). Felicitation was delivered by Prof. Nisab T.

Then the class started at 10.30 am .The topic was "Essentials of bio molecules in organic chemistry". And she discussed many question papers of NET .The class was concluded at 2 00 pm . first year and second year students participated. Mrs Minshiya P (Assit.Professor ) delivered vote of thanks.