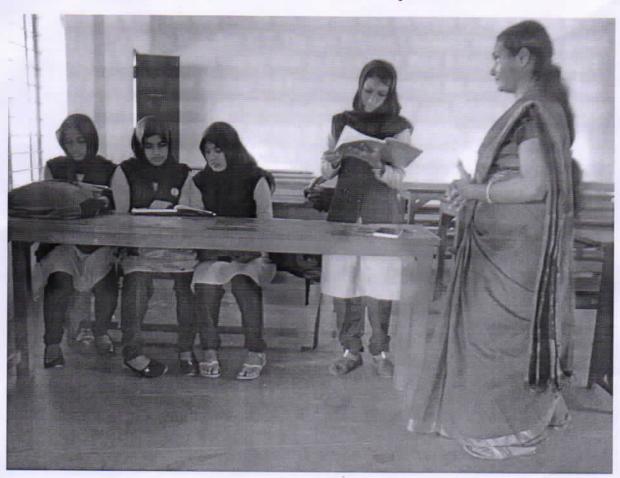

#### 3.2 INTERNAL MENTORING SESSIONS

All the Internal mentors very actively & sincerely engaged the Mentees in various activity oriented sessions. Professor Najila T Y engaged the mentoring sessions for the First year BA Functional English students. The second year students of English were engaged by Prof. Sivya Vasudevan K. K. The first year BCom students were mentored by Prof. Febina K. and the second year BCom by Prof. Sini V. T. The first Polymer Chemistry mentees were guided by Dr. C. Rajesh and the second year by Prof. Rukkiya K. M. Prof. Krishnaprabha engaged the sessions for the First year Zoology and Prof. Jisha Krishnan mentored the second year Zoology students. Dr. Sailaja U. planned and trained students of the first year Physics and Prof. Sreeja Lakshmi S. engaged the second year students of the same department.