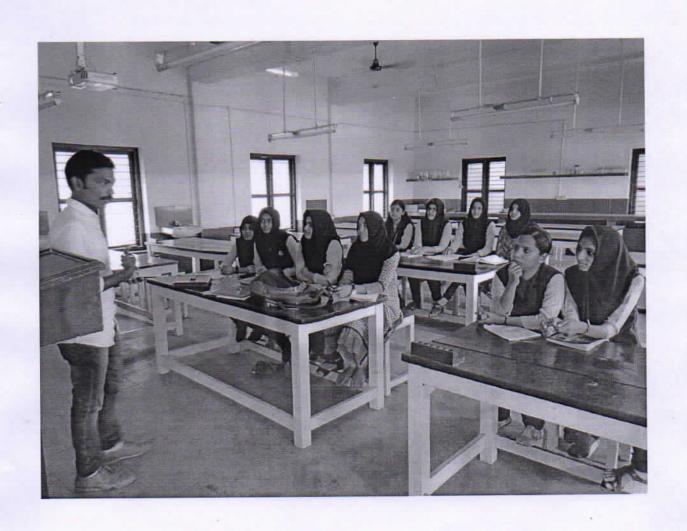

## UGC CSIR NET ORIENTATION PROGRAMME ORGANISED BY DEPARTMENT OF CHEMISTRY AND CAREER COUNSELING CELL-21-01-2015

#### PROGRAMME REPORT

UGC and CSIR NET orientation programme was organized by Department Of Chemistry under the auspices of career guidance cell of MES Keveeyam College Valanchery on 21/1/2015 . The programme started at 10 am. Welcome speech was done by Dr. Rajesh C (Asst.Professor) . The presidential address was delivered by Lt.Dr.Mohamed Ali (Principal MES KVM College Valanchery)The function was inaugurated by our chief guest prof. MANJULA RAMAN (former HOD Department of Chemistry, MES KVM College Valanchery). Felicitation was delivered by Prof. Nisab T.

Then the class started at 10.30 am .The topic was "Essentials of bio molecules in organic chemistry". And she discussed many question papers of NET .The class was concluded at 2 00 pm . first year and second year students participated. Mrs Minshiya P (Assit.Professor ) delivered vote of thanks.