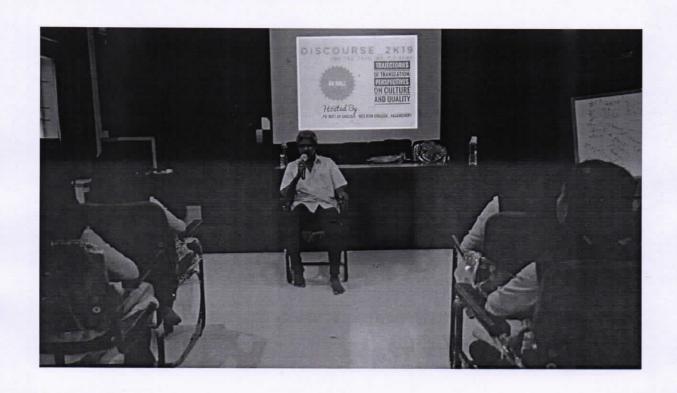

Jayesh J L handled a session on Campus to Corporate on 20th February 2019 at the AV Hall. Dr. M. P. Sujatha, senior principal scientist KFRI, engaged a session on Goal Management on 26th February 2019 at AV Hall. P. V. Alby, a renowned translator and Journalist interacted with the students of WWS on 22th February 2019 on Trajectories of Translation: Quality and Culture in Translation.