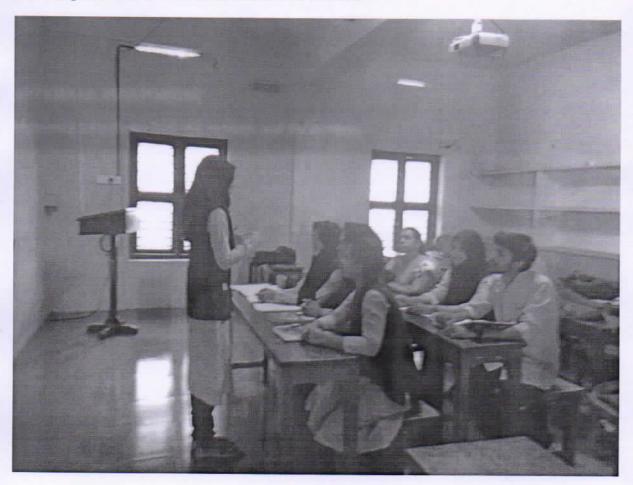

#### 3.2 INTERNAL MENTORING SESSIONS

All the Internal mentors very actively & sincerely engaged the Mentees in various activity oriented sessions. Professor Najila T Y engaged the mentoring sessions for the First year BA Functional English students. The second year students of English were engaged by Prof. Sivya Vasudevan K. K. The first year BCom students were mentored by Prof. Febina K. and the second year BCom by Prof. Sini V. T. The first Polymer Chemistry mentees were guided by Dr. C. Rajesh and the second year by Prof. Rukkiya K. M. Prof. Krishnaprabha engaged the sessions for the First year Zoology and Prof. Jisha Krishnan mentored the second year Zoology students. Dr. Sailaja U. planned and trained students of the first year Physics and Prof. Sreeja Lakshmi S. engaged the second year students of the same department.