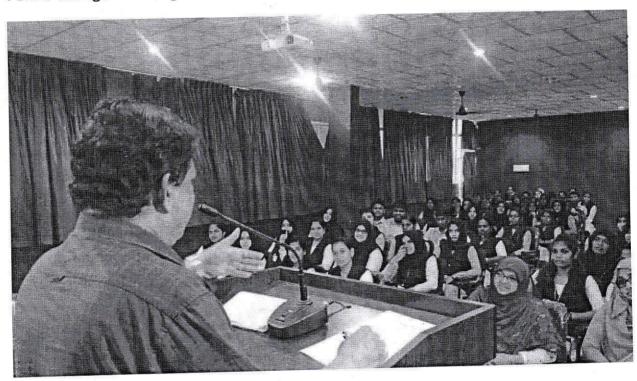

#### 2.2 EXTERNAL MENTORING SESSIONS

Dr. Rajfeekh, , Retd. Principal, conducted a session on Goal Setting, Life Skills and Stress Management on 24th November 2018. On December 1st 2018, Dr. Rafeekh engaged sessions on Time Management, Stress Management and Anxiety Management. Dr. P. Mohammed Shafi, department of Chemistry, University of Calicut interacted with the students and discussed the topic Chemistry in Day to Day Life on 19th January 2019. Dr. Mary Matilda P. V. engaged sessions on Self Concept, Communication Skills, and Behavioural Skills on 17th December 2018.

Jayesh J L handled a session on Campus to Corporate on 20th February 2019 at the AV Hall. Dr. M. P. Sujatha, senior principal scientist KFRI, engaged a session on Goal Management on 26th February 2019 at AV Hall. P. V. Alby, a renowned translator and Journalist interacted with the students of WWS on 22th February 2019 on Trajectories of Translation: Quality and Culture in Translation.

A.V Sathish, Scientific Officer, Koodamkulam, engaged a session on Nuclear Energy: The Need, the Perception and Reality on 23<sup>rd</sup> February 2019. Dr. A. Sujith engaged a session on Spring Season of Chemistry on 25<sup>th</sup> February 2019 at AV Hall. On 26<sup>th</sup> and 27<sup>th</sup> February, Career Guru, Jaleel M S engaged two sessions on Career and Course opportunities in Sciences and Humanities at AV Hall.