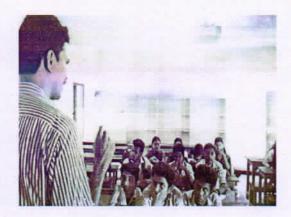

# ANNUAL REPORT OF SCHOLAR SUPPROT PROGRAMME 2014-15 MES KVM COLLEGE, VALANCHERY

The scholar support programme was commenced in the academic year 2014-15 in the college. It was implemented for the first year UG students. 50 weak students from 6 departments were selected based on their Higher Secondary marks. A note book and pen were distributed to all the selected students in a meeting presided by the Principal in the presence of the IQAC co ordinator of the college. Classes were arranged for the English common, English core, Complimentary Maths, Complimentary Chemistry & Commerce and was engaged by Athira Radhakrishnan, Sabeena K Musthafa, Muneera.K, Dr. Jisha.V.S & Nisab.T respectively. 7 classes for each subject for the first semester and 8 classes for each subject for the second semester were conducted. Classes started on November 2014. A total amount of Rs 58,660/- was utilized out of Rs 59,000/- granted. The programme for the year was wound up on March 2015.