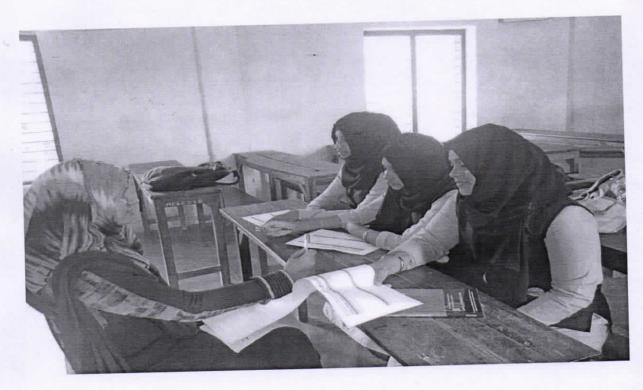

## Walk With a Scholar (WWS)

Walk with a Scholar (WWS) scheme proposes to arrange specialized mentoring programmes for students in Under Graduate Programmes in Arts, Science and Commerce and to provide guidelines for their future career. The scheme introduces the idea of mentoring and builds on the concept of mentor as a "Guide and Friend".

#### 1. Selection of Mentees

After the sanction of the programme for the present academic year is granted by the New Initiatives Office, in the month of October 2014 itself the selection procedure of WWS mentees from various departments was conducted. The students were selected from the bio data that they had provided and on the basis of the performance in speech and Group Discussion. The interview panel consisted of IQAC Coordinator Dr.Rajesh, Dr. Sailaja, Prof. Najila T Y, Head of the department of English, and Prof. Reji A L, WWS Coordinator. From the published rank list thirty students were selected from first year