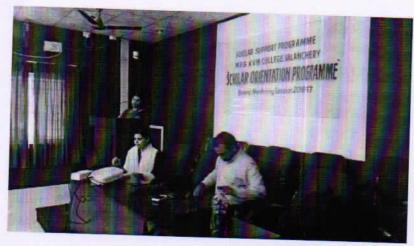

# ANNUAL REPORT OF SCHOLAR SUPPROT PROGRAMME 2014-15 MES KVM COLLEGE, VALANCHERY

The scholar support programme was commenced in the academic year 2014-15 in the college. It was implemented for the first year UG students. 50 weak students from 6 departments were selected based on their Higher Secondary marks. A note book and pen were distributed to all the selected students in a meeting presided by the Principal in the presence of the IQAC co ordinator of the college. Classes were arranged for the English common, English core, Complimentary Maths, Complimentary Chemistry & Commerce and was engaged by Athira Radhakrishnan, Sabeena K Musthafa, Muneera.K, Dr. Jisha.V.S & Nisab.T respectively. 7 classes for each subject for the first semester and 8 classes for each subject for the second semester were conducted. Classes started on November 2014. A total amount of Rs 58,660/- was utilized out of Rs 59,000/- granted. The programme for the year was wound up on March 2015.

## SSP Proforma 2014-15: Details of Faculty Engaging Classes

| Name of the College         | MES Keveeyam COLLEGE, VALANCHERY          |
|-----------------------------|-------------------------------------------|
| Contact Number and Email-id | 0494 2644380, principal@meskvmcollege.org |
| Name of the Principal       | Lt (Dr) MUHAMMED ALI                      |
| Contact Number and Email-id | 9539000112, principal@meskvmcollege.org   |
| Name of the SSP Coordinator | KRISHNA PRABHA.K.S                        |
| Contact Number and Email-id | 9495452585, sumirvs11@gmail.com           |