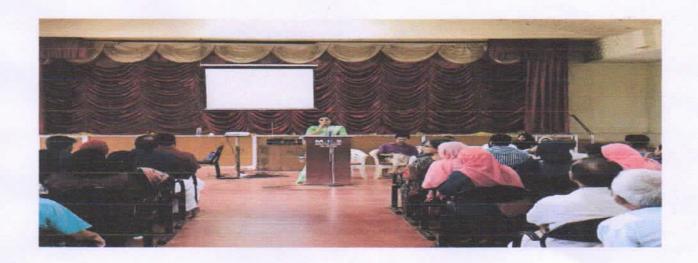

#### PROGRAMME REPORT

UGC and CSIR NET orientation programme was organized by Department Of Chemistry under the auspices of career guidance cell of MES Keveeyam College Valanchery on 21/1/2015 . The programme started at 10 am. Welcome speech was done by Dr. Rajesh C (Asst.Professor) . The presidential address was delivered by Lt.Dr.Mohamed Ali (Principal MES KVM College Valanchery)The function was inaugurated by our chief guest prof. MANJULA RAMAN (former HOD Department of Chemistry, MES KVM College Valanchery). Felicitation was delivered by Prof. Nisab T.

Then the class started at 10.30 am .The topic was "Essentials of bio molecules in organic chemistry". And she discussed many question papers of NET .The class was concluded at 2 00 pm . first year and second year students participated. Mrs Minshiya P (Assit.Professor ) delivered vote of thanks.