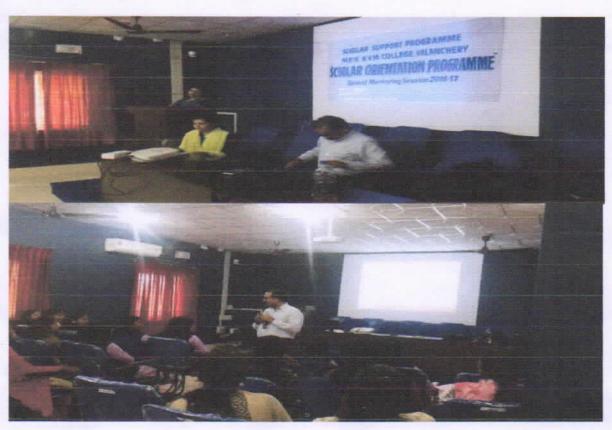

## UGC CSIR NET ORIENTATION PROGRAMME ORGANISED BY DEPARTMENT OF CHEMISTRY AND CAREER COUNSELING CELL-21-01-2015

#### PROGRAMME REPORT

UGC and CSIR NET orientation programme was organized by Department Of Chemistry under the auspices of career guidance cell of MES Keveeyam College Valanchery on 21/1/2015 . The programme started at 10 am. Welcome speech was done by Dr. Rajesh C (Asst.Professor) . The presidential address was delivered by Lt.Dr.Mohamed Ali (Principal MES KVM College Valanchery)The function was inaugurated by our chief guest prof. MANJULA RAMAN (former HOD Department of Chemistry, MES KVM College Valanchery). Felicitation was delivered by Prof. Nisab T.

Then the class started at 10.30 am .The topic was "Essentials of bio molecules in organic chemistry". And she discussed many question papers of NET .The class was concluded at 2 00 pm . first year and second year students participated. Mrs Minshiya P (Assit.Professor ) delivered vote of thanks.