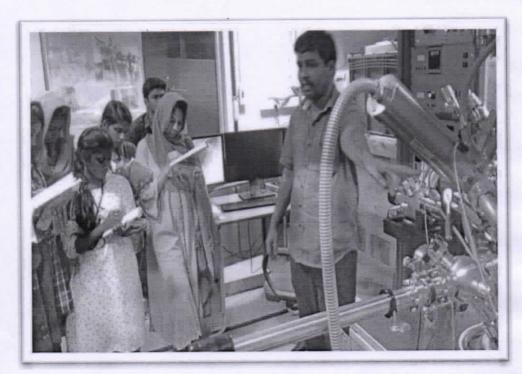

Veedu (H),<br>Villunniyal                                    | B Sc Physics           |
| 25 | Haris Mohammed K      | Karimpanakkal (H),<br>Kadampuzha PO)                               | B Com CA               |
| 26 | Shahinsha AbduRahiman |                                                                    | B Com CA               |

| 27 | Thabsheera T.   |                                           | B Com CA      |
|----|-----------------|-------------------------------------------|---------------|
| 28 | Mubeena Parvin  |                                           | B Com Finance |
| 29 | Seethalakshmi A | Alikkathodi (H), Vaikathur,<br>Valanchery | B Com Finance |
| 30 | Vidhya NP       | Nooramparambil (H),<br>Palakkad           | B Com Finance |

#### **PHOTOS**

## 1. **IIT**









2. Mobiles and cameras were not allowed inside the Museum, so photos were not taken inside there.

# LOYOLA COLLEGE, CHENNAI PHOTOS









#### 7. DISTRIBUTION OF STUDY MATERIALS

The photocopies of study materials were distributed among the students as per the need of the different external mentoring sessions. Motivational books were distributed among the students on 27th February 2019 by the Principal. It included books for competitive exams like JAM, CAT, TOEFEL, IAS, and PSC and Bank coaching.

#### **PHOTO**



#### Winners of JAM

SAJNA PEEDIYAKKATHDI from Zoology

**REJULA from Physics** 

NEETHU MOL, MUHAMMED RAHEES MUTHANIKKAR, LAZIMA FILDA, ASWATHY and SREELAKSHMI from Chemistry

#### Winners of Hackathon by MHRD Innovation Council

Asharu Jaman

Fida Nasreen

Sukritha

J