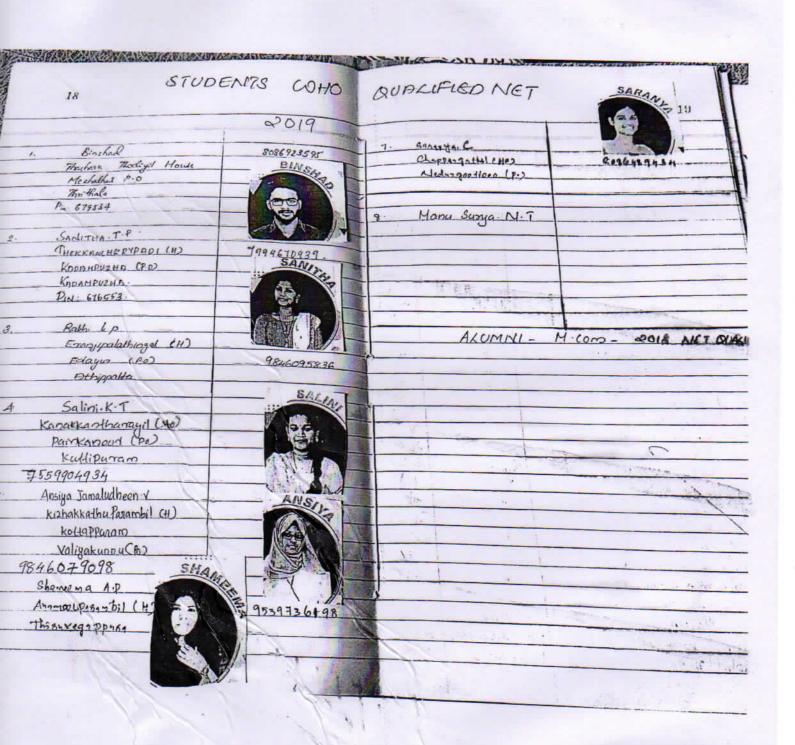

#### LIST OF STUDENTS SELECTED FOR SSP 2014-15

#### FIRST YEAR (SEMESTER 1)

| SL.NO | NAME                 | SUBJECT    | e-mail id               |
|-------|----------------------|------------|-------------------------|
| 1     | FAREEDHA.P           | ENG (CORE) | Fareedhap401@gmail.com  |
| 2     | SHAHDA NARGHEES.P    | "          | shahadamanu@gmail.com   |
| 3     | RAKHI.O              | "          | rakhiharikpz@gmail.com  |
| 4     | ATHIRA.V.P           | и          | Athiravp4242@gmail.com  |
| 5     | VIGNESH MOHAN.P      | "          |                         |
| 6     | MOHAMMED ZANOODU.V.V | "          |                         |
| 7     | ARJUNHARI            | "          | arjunsaghavu@gmail.com  |
| 8     | HARIPRIYA.C.P        | "          | cpharipriya11@gmail.com |
| 9     | SHARANNIYA.O         | n          |                         |
| 10    | ZUHDHA MARYAM.P.P    | "          | zuhdapp@gmail.com       |
| 11    | MUHAMMED FAIZAL      | COMMERCE   | faizalalameen@gmail.com |
| 12    | SHAHABAS.T.K         | "          | shahabasvkn42@gmail.com |

| 13 | MOHAMMED RAFI           | "              | mohdrafi40@ymail.com           |
|----|-------------------------|----------------|--------------------------------|
| 14 | MANUPRASAD.E.K          | "              | manu prasad@gmail.com          |
| 15 | MOHAMMED SANJIDH.K.V    | "              | sanjidkv@gmail.com             |
| 16 | ANISHA.V.P              | "              | anishavaliyaparambil@gmail.con |
| 17 | MIDHUN.P.K              | "              | midhunpkmoon@gmail.com         |
| 18 | MUHAMMED HARIS BABU.P   | 311            |                                |
| 19 | SHABEEB MOHAMMED.M.P    | "              | shabeebmadathil010@gmail.com   |
| 20 | MOHAMMED RAYEES.P.O     | n,             | rayeespo14@gmail.com           |
| 21 | CHITRA.T.P              | ENG (COMMON)   | chitravdhan@gmail.com          |
| 22 | GOPIKA.K                | "              | gopikakoo@gmail.com            |
| 23 | ATHIRA.V.P              | "              | athiramadhu2013@gmail.com      |
| 24 | AKHEESH BABU.N.P        | "              | akheeshbabu.aha@gmail.com      |
| 25 | ABDUSSAMAD.P            | "              | samadp94@gmail.com             |
| 26 | FATHIMA NEBLA.N         | "              | FathimaNeblan@gmail.com        |
| 27 | NAVEENA.K               | "              | naveenaknarayanan@gmail.com    |
| 28 | VIPIN DAS.N.P           | "              |                                |
| 29 | AJMAL ASHIQUE.K         | "              | ajmalashie@gmail.com           |
| 30 | MAQSOODA                | "              | maqsoodanawas@gmail.com        |
| 31 | MUHAMED SAFVAN          | CHEM (COPLI)   | safvanmuhamed@gmail.com        |
| 32 | JISHNU.P.T              | "              | jishnupt00@gmail.com           |
| 33 | SHAMEEMA.C.M            | "              | shameema2795@gmail.com         |
| 34 | PRINCY.C.P              | "              |                                |
| 35 | ANIL.E                  | "              | aniledavarkunnu@gmail.com      |
| 36 | JAVAD.K.V               | "              | Javadkiv@gmail.com             |
| 37 | VYSAKH.K                | "              |                                |
| 38 | RUBEENA.M               | "              |                                |
| 39 | SAMEEHA RAHMAN.K.P      | "              | samy.cmd@gmail.com             |
| 40 | ARSHIDA,C.M             | "              | arshidhaa7@gmail.com           |
| 41 | NISHITHA.M.P            | MATHS (COMPLI) | nishithamp97@gmail.com         |
| 42 | RAHUL.P.K               | "              | rahulkumar96@gmail.com         |
| 43 | BANEESHA.T.P            | "              |                                |
| 44 | KHADHEEJATHUL SAFNA.K.P | "              |                                |
| 45 | MUHAMMED FAZIL.V.H      |                | fazilmuhammed58@gmail.com      |
| 46 | SUKANYA                 | "              |                                |
| 47 | VINEETH VASUDEVAN       | ,,             | vinitmp7@gmail.com             |
| 48 | SUMAIRA.P               | ,,             |                                |
| 49 | AMRUTHA                 | "              | arjun.suresh766@gmail.com      |
| 50 | SHANA SAMAN.T.K         |                | shanasamantk@gmail.com         |