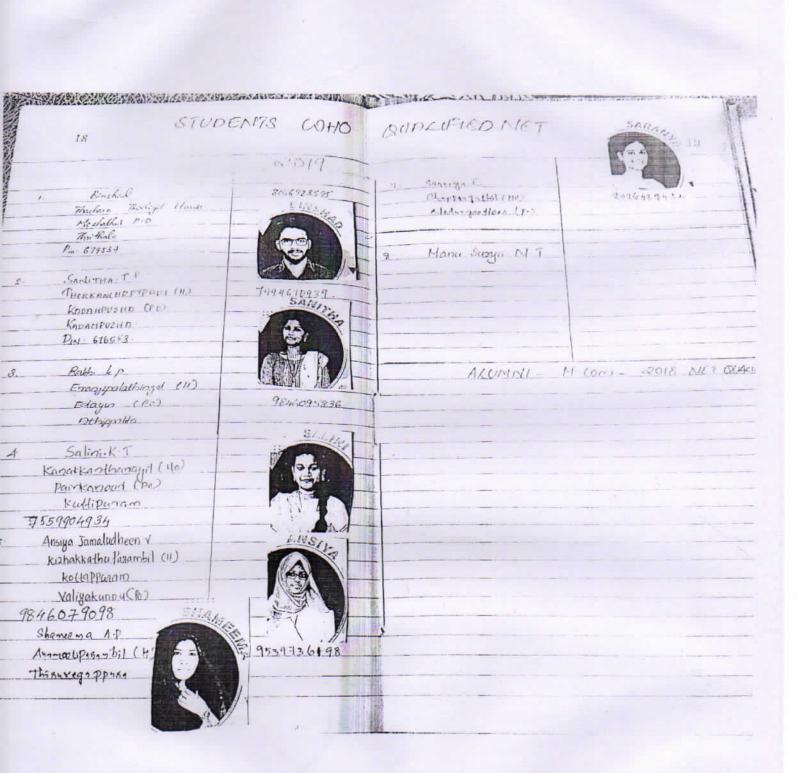

## **MODEL NET EXAM**

## 2014-2015

| SL NO | NAME                | SIGNATURE     |
|-------|---------------------|---------------|
| 1     | ABDUL BASITH. C.K   | Abelle        |
| 2     | HASHIKH. K          | took to       |
| 3     | MOHAMMED ASHIQ. K.N | Den           |
| 4     | VIMAL. P.T          | A             |
| 5     | AJMALA NARGEESE, P  |               |
| 6     | ASWATHI. K.P        | Aba           |
| 7     | BUSHARA. K          | On the second |
| 8     | FASEELA KALLIDUMBIL | Die _         |
| 9     | NOUFIA. E           | in culties    |
| 10    | RAMSEENA. K         | Planoseav J.  |
| 11    | REENA. K            | Rew           |
| 12    | RESHMA. C.P         | Redn          |
| 13    | SAHADIYA. K         | , bs          |
| 14    | SOUMYAKRISHNA. M.P  | Du            |
| 15    | SUJA. M.P           | Sylar CIPI    |