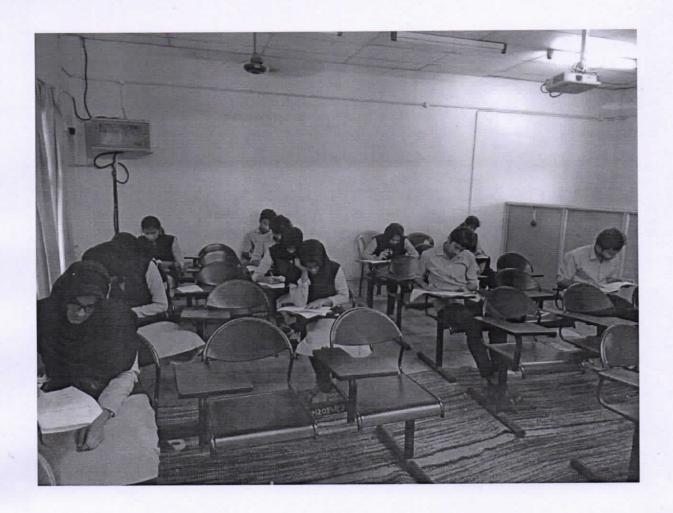

# ANNUAL REPORT OF SCHOLAR SUPPROT PROGRAMME 2014-15 MES KVM COLLEGE, VALANCHERY

The scholar support programme was commenced in the academic year 2014-15 in the college. It was implemented for the first year UG students. 50 weak students from 6 departments were selected based on their Higher Secondary marks. A note book and pen were distributed to all the selected students in a meeting presided by the Principal in the presence of the IQAC co ordinator of the college. Classes were arranged for the English common, English core, Complimentary Maths, Complimentary Chemistry & Commerce and was engaged by Athira Radhakrishnan, Sabeena K Musthafa, Muneera.K, Dr. Jisha.V.S & Nisab.T respectively. 7 classes for each subject for the first semester and 8 classes for each subject for the second semester were conducted. Classes started on November 2014. A total amount of Rs 58,660/- was utilized out of Rs 59,000/- granted. The programme for the year was wound up on March 2015.