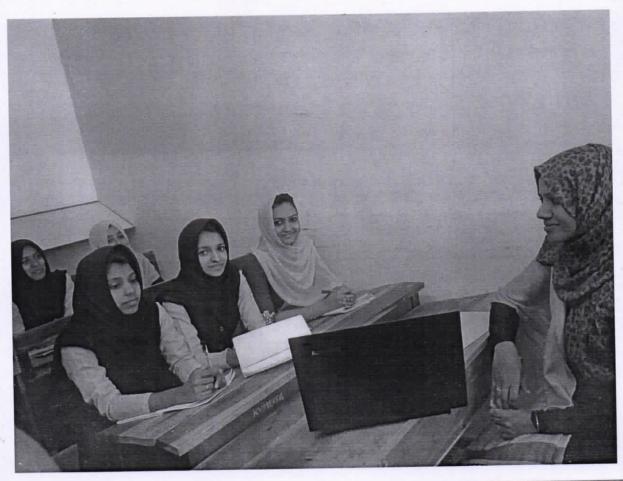

#### 3.2 INTERNAL MENTORING SESSIONS

All the Internal mentors very actively & sincerely engaged the Mentees in various activity oriented sessions. Professor Najila T Y engaged the mentoring sessions for the First year BA Functional English students. The second year students of English were engaged by Prof. Sivya Vasudevan K. K. The first year BCom students were mentored by Prof. Febina K. and the second year BCom by Prof. Sini V. T. The first Polymer Chemistry mentees were guided by Dr. C. Rajesh and the second year by Prof. Rukkiya K. M. Prof. Krishnaprabha engaged the sessions for the First year Zoology and Prof. Jisha Krishnan mentored the second year Zoology students. Dr. Sailaja U. planned and trained students of the first year Physics and Prof. Sreeja Lakshmi S. engaged the second year students of the same department.