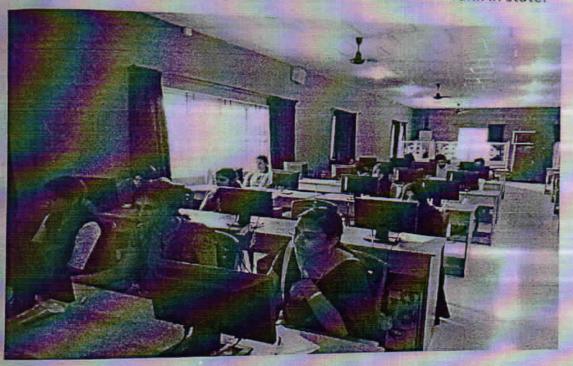

## UGC CSIR NET ORIENTATION PROGRAMME ORGANISED BY DEPARTMENT OF CHEMISTRY AND CAREER COUNSELING CELL-21-01-2015

#### PROGRAMME REPORT

UGC and CSIR NET orientation programme was organized by Department Of Chemistry under the auspices of career guidance cell of MES Keveeyam College Valanchery on 21/1/2015 . The programme started at 10 am. Welcome speech was done by Dr. Rajesh C (Asst.Professor) . The presidential address was delivered by Lt.Dr.Mohamed Ali (Principal MES KVM College Valanchery)The function was inaugurated by our chief guest prof. MANJULA RAMAN (former HOD Department of Chemistry, MES KVM College Valanchery). Felicitation was delivered by Prof. Nisab T.

Then the class started at 10.30 am .The topic was "Essentials of bio molecules in organic chemistry". And she discussed many question papers of NET .The class was concluded at 2 00 pm . first year and second year students participated. Mrs Minshiya P (Assit.Professor ) delivered vote of thanks.