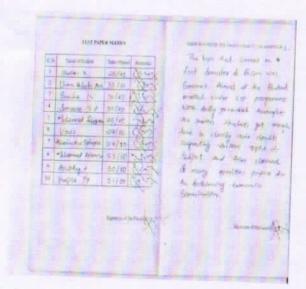

ed at the end of each semester to evaluate the progress of the students. Since the willingness was seeked from the students and a very good awareness was given at the beginning itself, the problem of attendance shortage was not there this year. As usual stationary kits were distributed to the students. The study materials consisting of text books were purchased through the college cooperative store and were distributed to the students. A total amount of 2, 25,500/- received was effectively utilized this year for the conduct of the programme. The Principal, Co ordinator, Staff and students of the college are immensely obliged to the Office of the New Initiatives for their immense support and guidance.





Faculty Diary to mark attendance



Attendance entry of each class in Faculty diary



Test paper marks & brief report of programme of a semester in faculty diary



Biodata of student

## Faculty list with subject

## SEMESTER 6

| Department | Name of Faculty     | Subject/Paper taken                   | Core/<br>Complementary/<br>Language |
|------------|---------------------|---------------------------------------|-------------------------------------|
| ENGLISH    | SIVYA VASUDEVAN.K.K | TRANSLATION STUDIES                   | CORE                                |
| CHEMISTRY  | SAIFUNNEESA T K     | INORGANIC CHEMISTRY                   | CORE                                |
| PHYSICS    | V C SURESH          | COMPUTATIONAL PHYSICS                 | CORE                                |
| ZOOLOGY    | SHAMIYATH A         | MOLECULAR BIOLOGY<br>& BIOINFORMATICS | CO