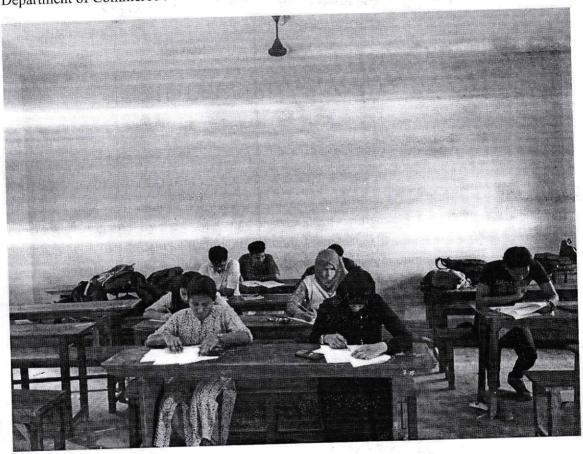

# MAT AND CAT MOCK TEST CONDUCTED BY DEPARTMENT OF COMMERCE AND WWS

Mock exams for MAT and CAT Exams were conducted on 25th February 2015 and 27th February 2015. Question papers were prepared by the experts and answer sheets were evaluated and the answers were discussed with the students. 20 students attended the test. The mock exam of MAT was conducted by Prof. C K Hassan and Mock CAT exam was conducted by Prof. Jaseela PT Department of Commerce