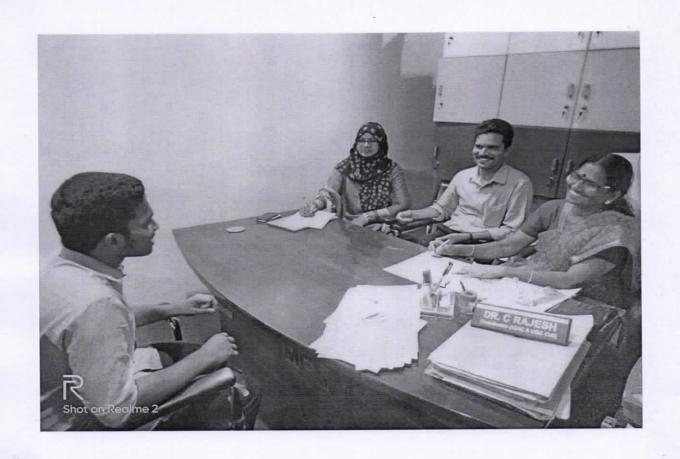

#### MOCK INTERVIEW

A Mock Interview was conducted for all WWS second year students on 17 th February 2014. After collecting bio-data from students, a real interview situation was created by the experts. Prof Santhakumari P. was the external expert in the panel. The other members were Dr. C.Rajesh, IQAC Coordinator and Najila T Y, HOD department of English. After the interview, a feedback session was arranged by the panel member with the students