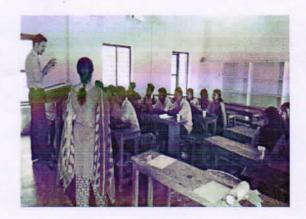

# ANNUAL REPORT OF SCHOLAR SUPPROT PROGRAMME 2014-15 MES KVM COLLEGE, VALANCHERY

The scholar support programme was commenced in the academic year 2014-15 in the college. It was implemented for the first year UG students. 50 weak students from 6 departments were selected based on their Higher Secondary marks. A note book and pen were distributed to all the selected students in a meeting presided by the Principal in the presence of the IQAC co ordinator of the college. Classes were arranged for the English common, English core, Complimentary Maths, Complimentary Chemistry & Commerce and was engaged by Athira Radhakrishnan, Sabeena K Musthafa, Muneera.K, Dr. Jisha.V.S & Nisab.T respectively. 7 classes for each subject for the first semester and 8 classes for each subject for the second semester were conducted. Classes started on November 2014. A total amount of Rs 58,660/- was utilized out of Rs 59,000/- granted. The programme for the year was wound up on March 2015.