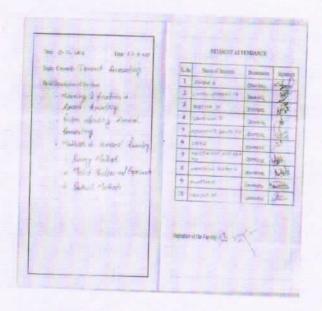

ere given to the faculty. Examinations were conducted at the end of each semester to evaluate the progress of the students. Since the willingness was seeked from the students and a very good awareness was given at the beginning itself, the problem of attendance shortage was not there this year. As usual stationary kits were distributed to the students. The study materials consisting of text books were purchased through the college cooperative store and were distributed to the students. A total amount of 2, 25,500/- received was effectively utilized this year for the conduct of the programme. The Principal, Co ordinator, Staff and students of the college are immensely obliged to the Office of the New Initiatives for their immense support and guidance.





Faculty Diary to mark attendance



Attendance entry of each class in Faculty diary



Test paper marks & brief report of programme of a semester in faculty diary



Biodata of student

## Faculty list with subject

## SEMESTER 6

| Department | Name of Faculty     | Subject/Paper taken                   | Core/<br>Complementary/<br>Language |
|------------|---------------------|---------------------------------------|-------------------------------------|
| ENGLISH    | SIVYA VASUDEVAN.K.K | TRANSLATION STUDIES                   | CORE                                |
| CHEMISTRY  | SAIFUNNEESA T K     | INORGANIC CHEMISTRY                   | CORE                                |
| PHYSICS    | V C SURESH          | COMPUTATIONAL PHYSICS                 | CORE                                |
| ZOOLOGY    | SHAMIYATH A