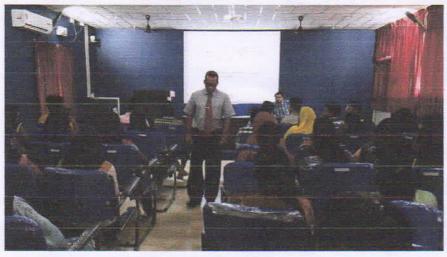

#### PROGRAMME REPORT

UGC and CSIR NET orientation programme was organized by Department Of Chemistry under the auspices of career guidance cell of MES Keveeyam College Valanchery on 21/1/2015 . The programme started at 10 am. Welcome speech was done by Dr. Rajesh C (Asst.Professor) . The presidential address was delivered by Lt.Dr.Mohamed Ali (Principal MES KVM College Valanchery)The function was inaugurated by our chief guest prof. MANJULA RAMAN (former HOD Department of Chemistry, MES KVM College Valanchery). Felicitation was delivered by Prof. Nisab T.

Then the class started at 10.30 am .The topic was "Essentials of bio molecules in organic chemistry". And she discussed many question papers of NET .The class was concluded at 2 00 pm . first year and second year students participated. Mrs Minshiya P (Assit.Professor ) delivered vote of thanks.