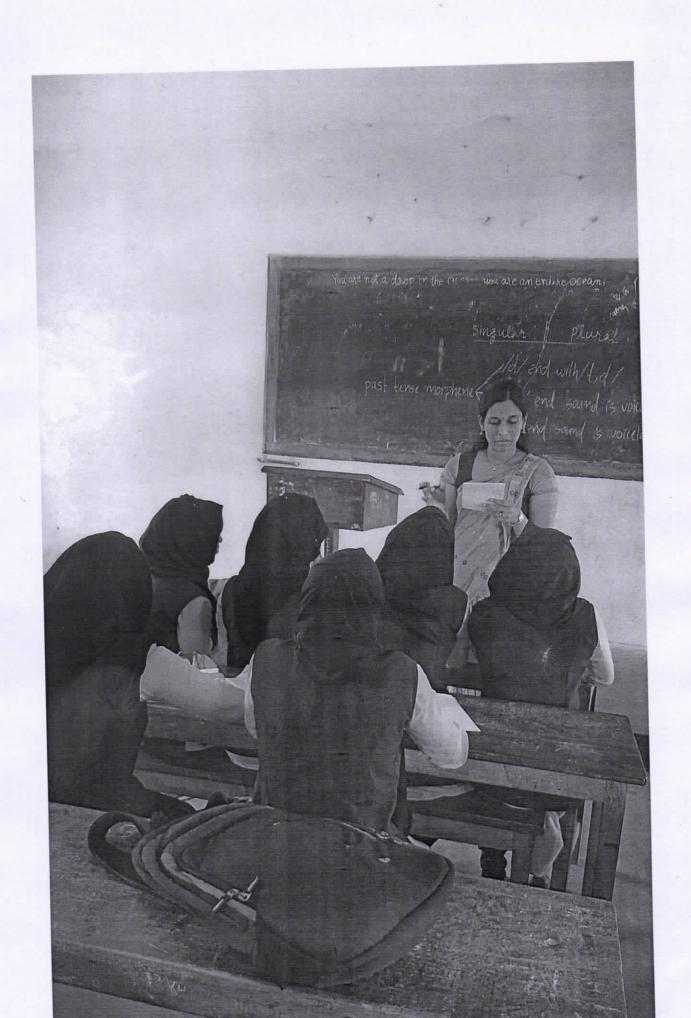

Then the class started at 10.30 am .The topic was "Essentials of bio molecules in organic chemistry". And she discussed many question papers of NET .The class was concluded at 2 00 pm . first year and second year students participated. Mrs Minshiya P (Assit.Professor ) delivered vote of thanks.