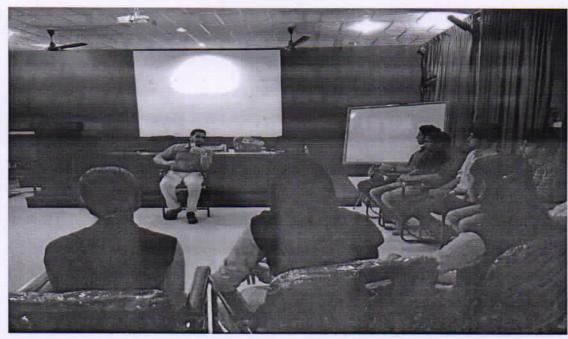

#### 2.2 EXTERNAL MENTORING SESSIONS

Dr. Rajfeekh, , Retd. Principal, conducted a session on Goal Setting, Life Skills and Stress Management on 24th November 2018. On December 1st 2018, Dr. Rafeekh engaged sessions on Time Management, Stress Management and Anxiety Management. Dr. P. Mohammed Shafi, department of Chemistry, University of Calicut interacted with the students and discussed the topic Chemistry in Day to Day Life on 19th January 2019. Dr. Mary Matilda P. V. engaged sessions on Self Concept, Communication Skills, and Behavioural Skills on 17th December 2018.

Jayesh J L handled a session on Campus to Corporate on 20th February 2019 at the AV Hall. Dr. M. P. Sujatha, senior principal scientist KFRI, engaged a session on Goal Management on 26th February 2019 at AV Hall. P. V. Alby, a renowned translator and Journalist interacted with the students of WWS on 22th February 2019 on Trajectories of Translation: Quality and Culture in Translation.

A.V Sathish, Scientific Officer, Koodamkulam, engaged a session on Nuclear Energy: The Need, the Perception and Reality on 23<sup>rd</sup> February 2019. Dr. A. Sujith engaged a session on Spring Season of Chemistry on 25<sup>th</sup> February 2019 at AV Hall. On 26<sup>th</sup> and 27<sup>th</sup> February, Career Guru, Jaleel M S engaged two sessions on Career and Course opportunities in Sciences and Humanities at AV Hall.