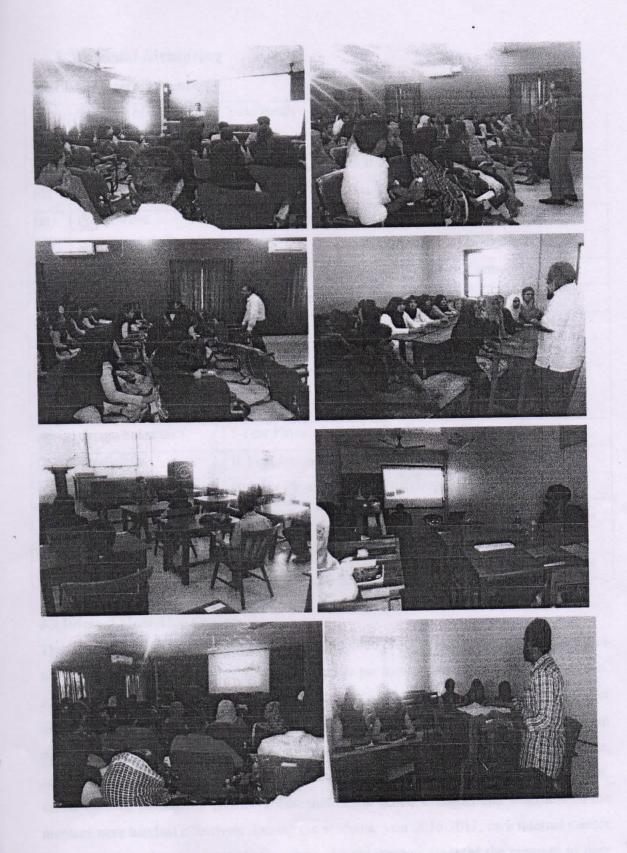

#### 2.2 EXTERNAL MENTORING SESSIONS

Dr. Rajfeekh, , Retd. Principal, conducted a session on Goal Setting, Life Skills and Stress Management on 24th November 2018. On December 1st 2018, Dr. Rafeekh engaged sessions on Time Management, Stress Management and Anxiety Management. Dr. P. Mohammed Shafi, department of Chemistry, University of Calicut interacted with the students and discussed the topic Chemistry in Day to Day Life on 19th January 2019. Dr. Mary Matilda P. V. engaged sessions on Self Concept, Communication Skills, and Behavioural Skills on 17th December 2018.

Jayesh J L handled a session on Campus to Corporate on 20th February 2019 at the AV Hall. Dr. M. P. Sujatha, senior principal scientist KFRI, engaged a session on Goal Management on 26th February 2019 at AV Hall. P. V. Alby, a renowned translator and Journalist interacted with the students of WWS on 22th February 2019 on Trajectories of Translation: Quality and Culture in Translation.

A.V Sathish, Scientific Officer, Koodamkulam, engaged a session on Nuclear Energy: The Need, the Perception and Reality on 23<sup>rd</sup> February 2019. Dr. A. Sujith engaged a session on Spring Season of Chemistry on 25<sup>th</sup> February 2019 at AV Hall. On 26<sup>th</sup> and 27<sup>th</sup> February, Career Guru, Jaleel M S engaged two sessions on Career and Course opportunities in Sciences and Humanities at AV Hall.

#### 3.2 INTERNAL MENTORING SESSIONS

All the Internal mentors very actively & sincerely engaged the Mentees in various activity oriented sessions. Professor Najila T Y engaged the mentoring sessions for the First year BA Functional English students. The second year students of English were engaged by Prof. Sivya Vasudevan K. K. The first year BCom students were mentored by Prof. Febina K. and the second year BCom by Prof. Sini V. T. The first Polymer Chemistry mentees were guided by Dr. C. Rajesh and the second year by Prof. Rukkiya K. M. Prof. Krishnaprabha engaged the sessions for the First year Zoology and Prof. Jisha Krishnan mentored the second year Zoology students. Dr. Sailaja U. planned and trained students of the first year Physics and Prof. Sreeja Lakshmi S. engaged the second year students of the same department.