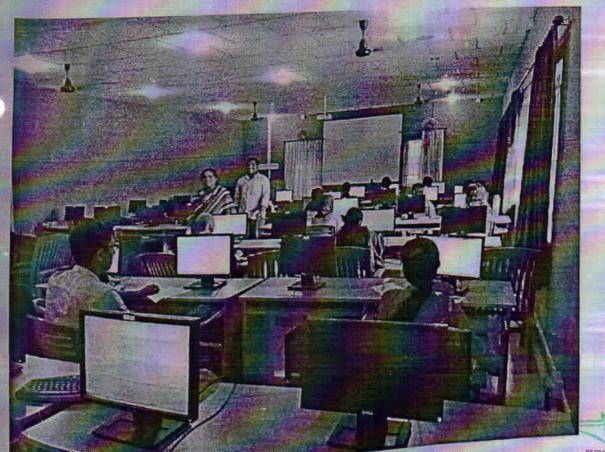

## UGC CSIR NET ORIENTATION PROGRAMME ORGANISED BY DEPARTMENT OF CHEMISTRY AND CAREER COUNSELING CELL-21-01-2015

#### PROGRAMME REPORT

UGC and CSIR NET orientation programme was organized by Department Of Chemistry under the auspices of career guidance cell of MES Keveeyam College Valanchery on 21/1/2015 . The programme started at 10 am. Welcome speech was done by Dr. Rajesh C (Asst.Professor) . The presidential address was delivered by Lt.Dr.Mohamed Ali (Principal MES KVM College Valanchery)The function was inaugurated by our chief guest prof. MANJULA RAMAN (former HOD Department of Chemistry, MES KVM College Valanchery). Felicitation was delivered by Prof. Nisab T.

Then the class started at 10.30 am .The topic was "Essentials of bio molecules in organic chemistry". And she discussed many question papers of NET .The class was concluded at 2 00 pm . first year and second year students participated. Mrs Minshiya P (Assit.Professor ) delivered vote of thanks.