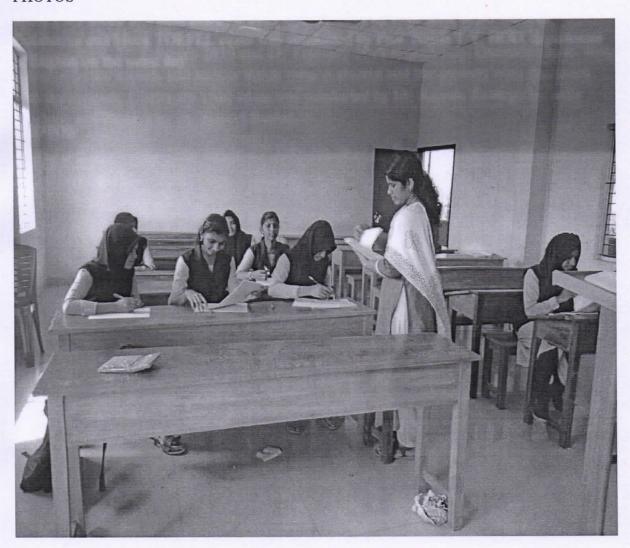

| 95.6 | 8592877580 |                                        |

PRINCIPAL
M.E.S KEVEEYEM COLLEGE
VALANCHERY, PIN: 676 552
MALAPPURAM

#### 4. MOCK EXAMINATION

Mock JAM exams for Physics, Chemistry, Zoology were conducted separately on 25<sup>th</sup> February 2019, 27<sup>th</sup> February 2019 and 23<sup>rd</sup> February 2019 respectively. Question papers were prepared by the experts and answer sheets were evaluated and the answers were discussed with the students. Chemistry JAM exam was conducted by Dr. Rajesh; Zoology by Jisha Krishnan and Physics by Dr. Nabeel Rashin.

Mock CAT exam was conducted on 27<sup>th</sup> February 2019 by Prof. Sini, department of Commerce and Mock TOEFEL exam was conducted by Prof. Najila T Y, HOD, department of English on the same day.

#### **PHOTOS**





#### 5. MOCK INTERVIEW

A Mock Interview was conducted for all WWS second year students on 27th February 2019. After collecting bio-data from students, a real interview situation was created by the experts.

Prof Santhakumari P. was the external expert in the panel. The other members were Dr. C. Rajesh, IQAC Coordinator and Najila T Y, HOD department of English. After the interview, a feedback session was arranged by the panel members with the students.

**PHOTOS** 





#### 6. DISTRIBUTION OF STATIONERY KIT

Stationery kit including note book, pen , and file were distributed to the mentees on  $27^{\text{th}}$  February 2019.

#### РНОТО



#### MOTIVATIONAL VISIT AND CAMP

# MOTIVATIONAL VISIT AND MOTIVATIONAL CAMP REPORT DAY ONE 13/02/2019 – Evening 5.30 pm

The motivational visit