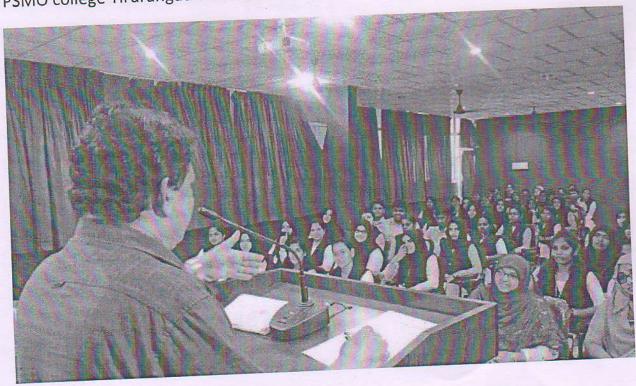

## MAT AND CAT MOCK TEST CONDUCTED BY DEPARTMENT OF COMMERCE AND WWS

Mock exams for MAT and CAT Exams were conducted on 25th February 2015 and 27th February 2015. Question papers were prepared by the experts and answer sheets were evaluated and the answers were discussed with the students. 20 students attended the test. The mock exam of MAT was conducted by Prof. C K Hassan and Mock CAT exam was conducted by Prof. Jaseela PT Department of Commerce

#### PROGRAMME REPORT

UGC and CSIR NET orientation programme organized by PG Department Of Commerce under the auspices of Career Guidance C ell of MES KVM College Valanchery on 22/3/2015. The programme started at 10 am inaugural speech was done by Prof. C K Hassan (Asst.Professor). The presidential address was delivered by Lt.Dr.Mohamed Ali (Principal MES KVM College Valanchery)The function was inaugurated by our chief guest Prof. K P Hassan (former HOD Department of Commerce, MES KVM College Valanchery). Felicitation was delivered by Prof. Nisab T.

Then the class started at 10.30 am. The topic was "Banking and Accounting" and he discussed many question papers of NET. The class was concluded at 3 00 pm. A total of 15 second year students participated. Prof. Jaseela PT (Asst.professor ) delivered vote of thanks