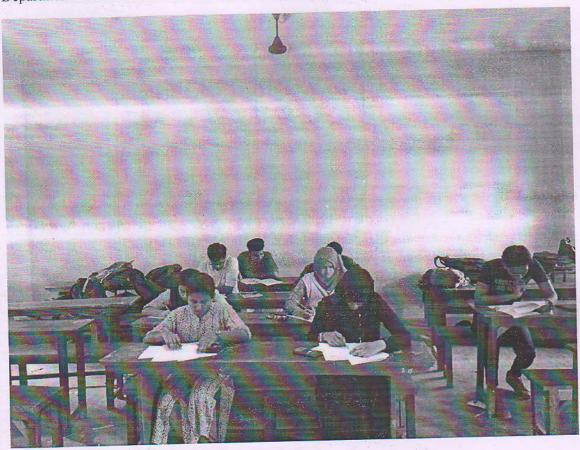

## MAT AND CAT MOCK TEST CONDUCTED BY DEPARTMENT OF COMMERCE AND WWS

Mock exams for MAT and CAT Exams were conducted on 25th February 2015 and 27th February 2015. Question papers were prepared by the experts and answer sheets were evaluated and the answers were discussed with the students. 20 students attended the test. The mock exam of MAT was conducted by Prof. C K Hassan and Mock CAT exam was conducted by Prof. Jaseela PT Department of Commerce