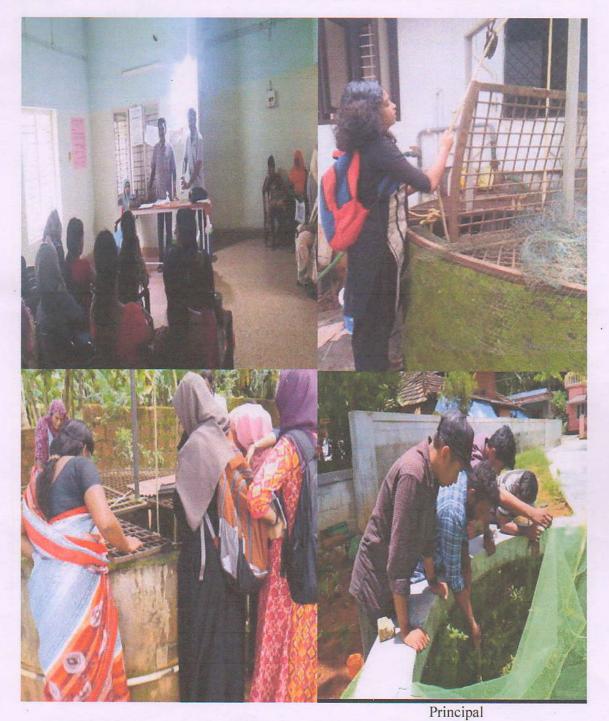

#### • Super Chlorination

Flood related **Super Chlorination** incorporated by PHC Valanchery and NSS volunteers and teachers in charge of the college at Valanchery municipality on 23/08/2018 and they chlorinated 75 wells of the area. Mr. Thomas Joseph, Health Inspector, PHC Valanchery inaugurated the event by giving an awareness class and 30 volunteers participated in this deed.