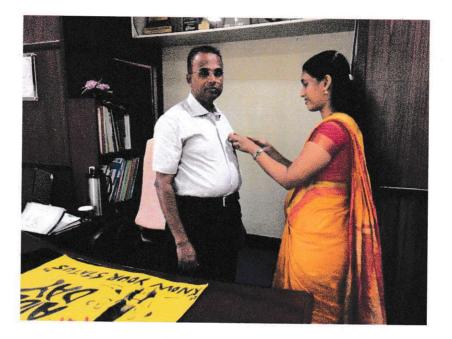

An inter-department class competition on the topic "Safe Spaces for Youth" was conducted and students actively participated in the competition.

The club also observed the World AIDS Day to admonish all the students of our college the different ways in which AIDS can occur. We displayed charts and a chain containing all the AIDS status (themes) so far. An essay writing competition was also organized as a part of the event on the topic "Know Your Status" (this year's theme) and the winners were congratulated. About 70 students participated in various activities

Observing the World AIDS Day by pinning the red ribbon for our Principal

Jos Yam Date Valanche

Principal PRINCIPAL M.E.S KEVEEYEM COL VALANCHERY, PIN. 676 552 MALAPPURAM

| SL NO | of Students Participated: 65 | CLASS       |
|-------|------------------------------|-------------|
| 1     | AFSAL A                      | MCom        |
| 2     | BINSHAD                      | MCom        |
| 3     | JAISHAL KK                   | MCom        |
| 4     | MOHAMMED AKHIL A             | MCom        |
| 5     | ANEESA U                     | MCom        |
| 6     | ANSIYA JAMALUDHEEN V         | MCom        |
| 7     | ASWATHY P                    | MCom        |
| 8     | BADARIYA TK                  | MCom        |
| 9     | FATHIMA SHAHANA PP           | MCom        |
| 10    | MANJUSHA P                   | MCom        |
| 11    | MUHSINA K                    | MCom        |
| 12    | PRAVEENA K                   | MCom        |
| 13    | RAHEESA M                    | MCom        |
| 14    | RAKHI KP                     | MCom        |
| 15    | SAHNABI M                    | MCom        |
| 16    | SALINI KT                    | MCom        |
| 17    | SANITHA TP                   | MCom        |
| 18    | SARANYA C                    | MCom        |
| 19    | SHABNA P                     | MCom        |
| 20    | SHAHANA K                    | MCom        |
| 21    | SHAMEEMA AP                  | MCom        |
| 22    | SHIMA C P                    | MCom        |
| 23    | AMEENA IFRATH T.V            | MSc Physics |
| 24    | ANJU C.S                     | MSc Physics |
| 25    | FAIHA . P                    | MSc Physics |
| 26    | FATHIMA MUHSINA M.P          | MSc Physics |
| 27    | HUSNA . P                    | MSc Physics |
| 28    | JESEENA .M                   | MSc Physics |
| 29    | KRISHNA PRIYA M B            | MSc Physics |
| 30    | MUHSINA.C                    | MSc Physics |
| 31    | SAITHYA.P                    | MSc Physics |
| 32    | SREELAKSHMI.M                | MSc Physics |
| 33    | SRUTHI.P.                    | MSc Physics |
| 34    | SHAMIL BABU PP               | BCA         |
| 35    | FASEELA PS                   | BCA         |
| 36    | SUHANA SHERIN P              | BCA         |
| 37    | ABDUL HASEEB C V             | BCA         |
| 38    | ADARSH KP                    | BCA         |
| 39    | AJAY RAJ M                   | BCA         |
| 40    | BAZIL K                      | BCA         |
| 41    | BIJITH PP                    | BCA         |
| 42    | GOVIND S                     | BCA         |
| 43    | JITHIN JP                    | BCA         |
| 44    | MOHAMED MUBARIS K            | BCA         |
| 45    | MOHAMED NIHAL                | BCA         |