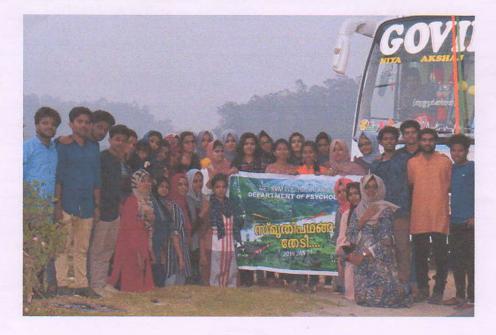

#### DONATION OF STUDY MATERIALS TO WYANAD DISTRICT.

NSS unit collected school stationary items including note books, geometry boxes, pen, pencil etc. and distributed it to the flood affected places of Wyanad District on 9<sup>th</sup> September 2018. About 35 students were actively participated in the event.

Principal PRINCIPAL E.S KEVEEYEM COLLEGE VALANCHERY, PIN: 676 537 MALAPPURAM