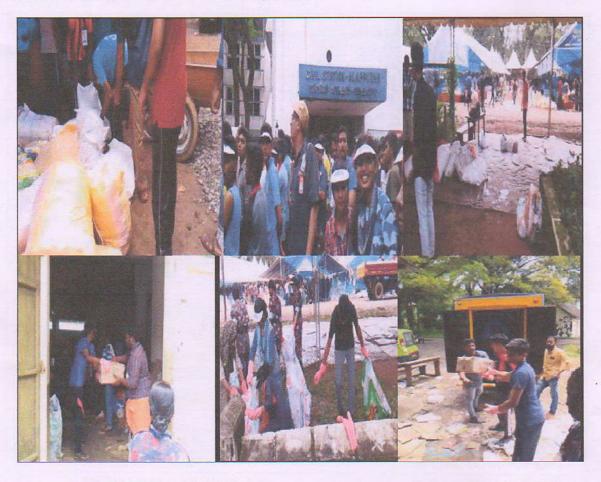

#### FLOOD RELIEF ACTIVITIES IN ALAPPUZHA DISTRICT

About 35 NSS volunteers of our college worked in the collection distribution centre of flood relief goods that was functioning in S D College, Alappuzha. The event was inaugurated by Dr. Fazal Gafoor, President, M E S on 30<sup>th</sup> August 2018.