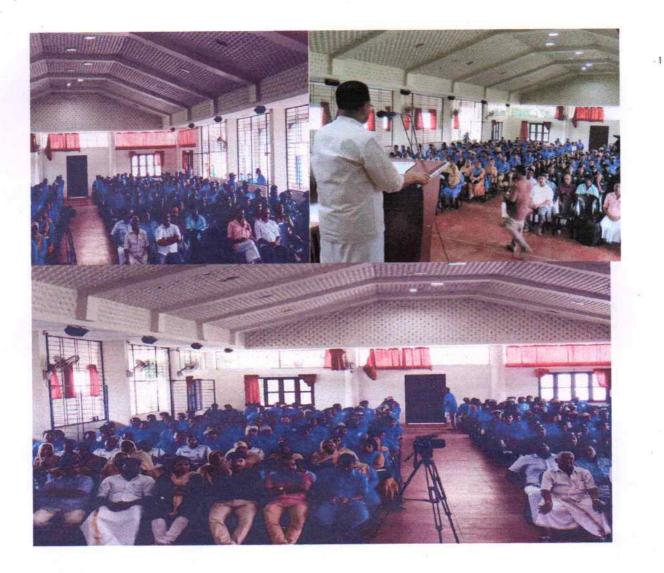

#### **RED RIBBON CLUB& NSS- DAY CELEBRATIONS**

On 13-08-2018, the Red Ribbon Club observed the International Youth Day, 2018 most appropriately by displaying charts highlighting the issues regarding the safety of the youth in this modern world. The principal inaugurated the function by unveiling a chart in which the sayings about youth were highlighted. He addressed the students on the issues of leadership qualities and utilization of teenage energy for the upliftment of the nation as a whole. After that he gave the prizes to the students who presented a lecture on the topic "Safe Spaces for Youth".

An inter-department class competition on the topic "Safe Spaces for Youth" was conducted and students actively participated in the competition.

The club also observed the World AIDS Day to admonish all the students of our college the different ways in which AIDS can occur. We displayed charts and a chain containing all the AIDS status (themes) so far. An essay writing competition was also organized as a part of the event on the topic "Know Your Status" (this year's theme) and the winners were congratulated. About 70 students participated in various activities

Observing the World AIDS Day by pinning the red ribbon for our Principal

Jos Yam Date Valanche

Principal PRINCIPAL M.E.S KEVEEYEM COL VALANCHERY, PIN. 676 552 MALAPPURAM

| SL NO | of Students Participated: 65 | CLASS       |
|-------|------------------------------|-------------|
| 1     | AFSAL A                      | MCom        |
| 2     | BINSHAD                      | MCom        |
| 3     | JAISHAL KK                   | MCom        |
| 4     | MOHAMMED AKHIL A             | MCom        |
| 5     | ANEESA U                     | MCom        |
| 6     | ANSIYA JAMALUDHEEN V         | MCom        |
| 7     | ASWATHY P                    | MCom        |
| 8     | BADARIYA TK                  | MCom        |
| 9     | FATHIMA SHAHANA PP           | MCom        |
| 10    | MANJUSHA P                   | MCom        |
| 11    | MUHSINA K                    | MCom        |
| 12    | PRAVEENA K                   | MCom        |
| 13    | RAHEESA M                    | MCom        |
| 14    | RAKHI KP                     | MCom        |
| 15    | SAHNABI M                    | MCom        |
| 16    | SALINI KT                    | MCom        |
| 17    | SANITHA TP                   | MCom        |
| 18    | SARANYA C                    | MCom        |
| 19    | SHABNA P                     | MCom        |
| 20    | SHAHANA K                    | MCom        |
| 21    | SHAMEEMA AP                  | MCom        |
| 22    | SHIMA C P                    | MCom        |
| 23    | AMEENA IFRATH T.V            | MSc Physics |
| 24    | ANJU C.S                     | MSc Physics |
| 25    | FAIHA . P                    | MSc Physics |
| 26    | FATHIMA MUHSINA M.P          | MSc Physics |
| 27    | HUSNA . P                    | MSc Physics |
| 28    | JESEENA .M                   | MSc Physics |
| 29    | KRISHNA PRIYA M B            | MSc Physics |
| 30    | MUHSINA.C                    | MSc Physics |
| 31    | SAITHYA.P                    | MSc Physics |
| 32    | SREELAKSHMI.M                | MSc Physics |
| 33    | SRUTHI.P.                    | MSc Physics |
| 34    | SHAMIL BABU PP               | BCA         |
| 35    | FASEELA PS                   | BCA         |
| 36    | SUHANA SHERIN P              | BCA         |
| 37    | ABDUL HASEEB C V             | BCA         |
| 38    | ADARSH KP                    | BCA         |
| 39    | AJAY RAJ M                   | BCA         |
| 40    | BAZIL K                      | BCA         |
| 41    | BIJITH PP                    | BCA         |
| 42    | GOVIND S                     | BCA         |
| 43    | JITHIN JP                    | BCA         |
| 44    | MOHAMED MUBARIS K            | BCA         |
| 45    | MOHAMED NIHAL                | BCA         |