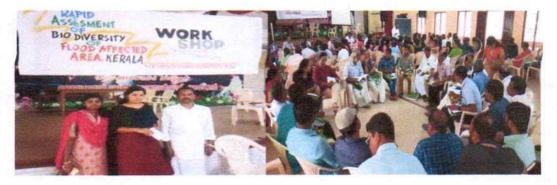

CHERY, PIN: 676 552 MALAPPURAM

#### Survey : The Flood Impact On The Biodiversity Of Irmbiliyam Panchayath

#### Date: 23-10-2018 & 24-10-2019

The Kerala State Biodiversity Board conducted a "Rapid assessment of Biodiversity of Flood affected Areas of Kerala" as per the instruction of the Kerala Government in association with KILA. As part of this, the Department of Zoology was entrusted with an assessment survey on the Impact of Biodiversity on Irimbiliyam Panchayath, one of the worst affected Panchayaths in the Malappuram district. Two faculty from the Department, Krishna Prabha.K S and Thushara U attended a 2 day state level training workshop at Karmasadan, Alappuzha. The participants were trained to use the ODK software that is used in the survey. The survey was conducted in 2 days



Along with BMC member Irimbilyam Panchayat Planning of District level implementation









#### LIST OF PARTICIPANTS IN SURVEY ON THE FLOOD IMPACT ON THE BIODIVERSITY OF IRIMBILIYAM PANJAYAT

| 1  | AHALYA T          | MSC Zoology |
|----|-------------------|-------------|
| 2  | AISWARYA K        | MSC Zoology |
| 3  | ASWATHY K R       | MSC Zoology |
| 4  | ATHIKA SHAREEN    | MSC Zoology |
| 5  | DRISYA T P        | MSC Zoology |
| 6  | FAHEEMA P P       | MSC Zoology |
| 7  | MUFEEDA V         | MSC Zoology |
| 8  | RESHMA P K        | MSC Zoology |
| 9  | SHANA K M         | BA FE       |
| 10 | SHARANYA M P      | BA FE       |
| 11 | SHEHLA SHERIN A   | BA FE       |
| 12 | SNEHA K P         | BA FE       |
| 13 | SRUTHI K          | BA FE       |
| 14 | RASHIFA K T       | MC