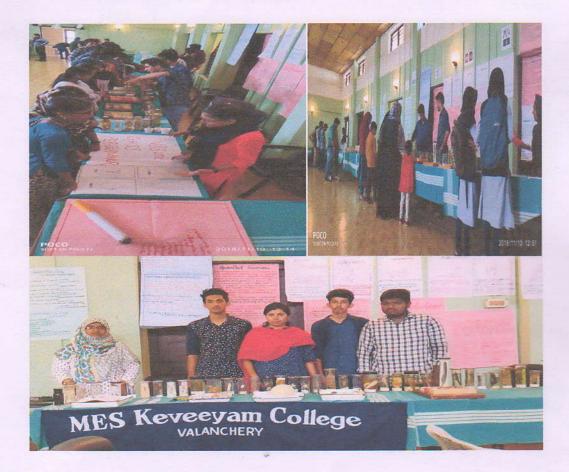

#### FLOOD RELIEF ACTIVITIES

#### • Super Chlorination

Flood related **Super Chlorination** incorporated by PHC Valanchery and NSS volunteers and teachers in charge of the college at Valanchery municipality on 23/08/2018 and they chlorinated 75 wells of the area. Mr. Thomas Joseph, Health Inspector, PHC Valanchery inaugurated the event by giving an awareness class and 30 volunteers participated in this deed.

#### FLOOD RELIEF ACTIVITIES IN ALAPPUZHA DISTRICT

About 35 NSS volunteers of our college worked in the collection distribution centre of flood relief goods that was functioning in S D College, Alappuzha. The event was inaugurated by Dr. Fazal Gafoor, President, M E S on 30<sup>th</sup> August 2018.

#### DONATION OF STUDY MATERIALS TO WYANAD DISTRICT.

NSS unit collected school stationary items including note books, geometry boxes, pen, pencil etc. and distributed it to the flood affected places of Wyanad District on 9<sup>th</sup> September 2018. About 35 students were actively participated in the event.