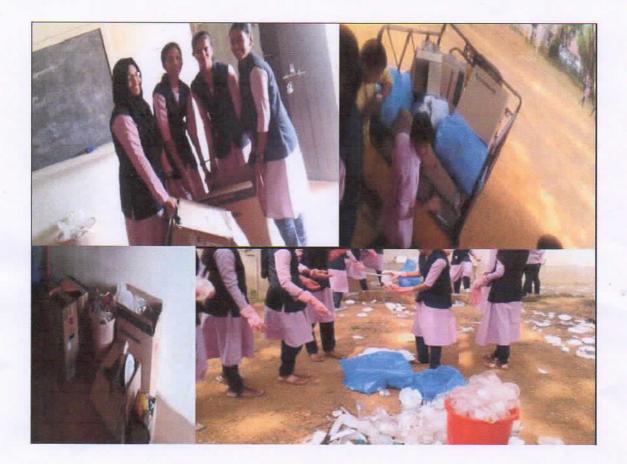

#### FLOOD RELIEF ACTIVITIES IN ALAPPUZHA DISTRICT

About 35 NSS volunteers of our college worked in the collection distribution centre of flood relief goods that was functioning in S D College, Alappuzha. The event was inaugurated by Dr. Fazal Gafoor, President, M E S on 30<sup>th</sup> August 2018.