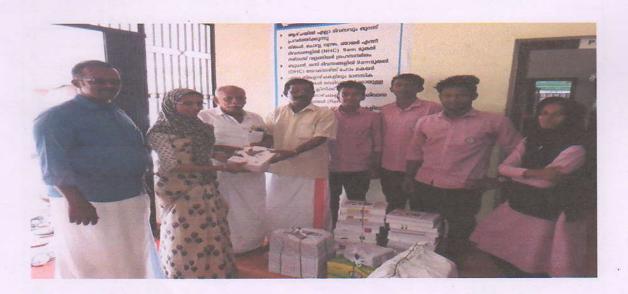

#### DONATION OF MEDICAL EQUIPMENT AND FUND

The NSS unit donated medical equipment kit containing urine bag, catheters, syringe, glove, etc to the palliative clinic and donated an amount of Rs.45,000/- to the palliative cell on 18<sup>th</sup> March 219. They collected this amount from the boxes fixed in the class rooms and from green palliative venture. Principal Capt. Dr. Abdul Hameed C. handed over the equipment and the money to Sri. Muhamed Salim, Secretary Valanchery Pain & Palliative society. One hundred volunteers participated in the event.