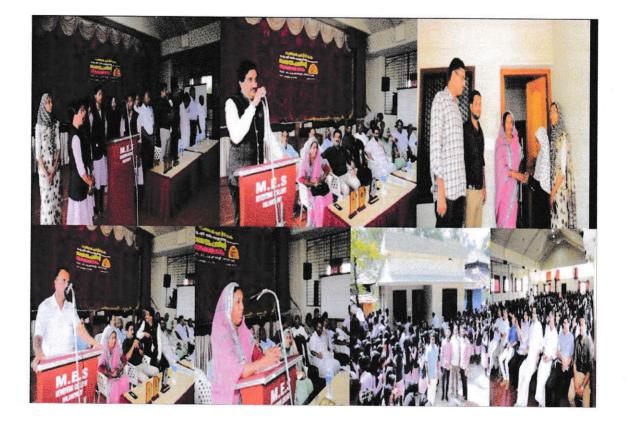

#### **RED RIBBON CLUB& NSS- DAY CELEBRATIONS**

On 13-08-2018, the Red Ribbon Club observed the International Youth Day, 2018 most appropriately by displaying charts highlighting the issues regarding the safety of the youth in this modern world. The principal inaugurated the function by unveiling a chart in which the sayings about youth were highlighted. He addressed the students on the issues of leadership qualities and utilization of teenage energy for the upliftment of the nation as a whole. After that he gave the prizes to the students who presented a lecture on the topic "Safe Spaces for Youth".

An inter-department class competition on the topic "Safe Spaces for Youth" was conducted and students actively participated in the competition.

The club also observed the World AIDS Day to admonish all the students of our college the different ways in which AIDS can occur. We displayed charts and a chain containing all the AIDS status (themes) so far. An essay writing competition was also organized as a part of the event on the topic "Know Your Status" (this year's theme) and the winners were congratulated. About 70 students participated in various activities

Observing the World AIDS Day by pinning the red ribbon for our Principal

Jos Yam Date Valanche

Principal PRINCIPAL M.E.S KEVEEYEM COL VALANCHERY, PIN. 676 552 MALAPPURAM

| SL NO | of Students Participated: 65 | CLASS       |
|-------|------------------------------|-------------|
| 1     | AFSAL A                      | MCom        |
| 2     | BINSHAD                      | MCom        |
| 3     | JAISHAL KK                   | MCom        |
| 4     | MOHAMMED AKHIL A             | MCom        |
| 5     | ANEESA U                     | MCom        |
| 6     | ANSIYA JAMALUDHEEN V         | MCom        |
| 7     | ASWATHY P                    | MCom        |
| 8     | BADARIYA TK                  | MCom        |
| 9     | FATHIMA SHAHANA PP           | MCom        |
| 10    | MANJUSHA P                   | MCom        |
| 11    | MUHSINA K                    | MCom        |
| 12    | PRAVEENA K                   | MCom        |
| 13    | RAHEESA M                    | MCom        |
| 14    | RAKHI KP                     | MCom        |
| 15    | SAHNABI M                    | MCom        |
| 16    | SALINI KT                    | MCom        |
| 17    | SANITHA TP                   | MCom        |
| 18    | SARANYA C                    | MCom        |
| 19    | SHABNA P                     | MCom        |
| 20    | SHAHANA K                    | MCom        |
| 21    | SHAMEEMA AP                  | MCom        |
| 22    | SHIMA C P                    | MCom        |
| 23    | AMEENA IFRATH T.V            | MSc Physics |
| 24    | ANJU C.S                     | MSc Physics |
| 25    | FAIHA . P                    | MSc Physics |
| 26    | FATHIMA MUHSINA M.P          | MSc Physics |
| 27    | HUSNA . P                    | MSc Physics |
| 28    | JESEENA .M                   | MSc Physics |
| 29    | KRISHNA PRIYA M B            | MSc Physics |
| 30    | MUHSINA.C                    | MSc Physics |
| 31    | SAITHYA.P                    | MSc Physics |
| 32    | SREELAKSHMI.M                | MSc Physics |
| 33    | SRUTHI.P.                    | MSc Physics |
| 34    | SHAMIL BABU PP               | BCA         |
| 35    | FASEELA PS                   | BCA         |
| 36    | SUHANA SHERIN P              | BCA         |
| 37    | ABDUL HASEEB C V             | BCA         |
| 38    | ADARSH KP                    | BCA         |
| 39    | AJAY RAJ M                   | BCA         |
| 40    | BAZIL K                      | BCA         |
| 41    | BIJITH PP                    | BCA         |
| 42    | GOVIND S                     | BCA         |
| 43    | JITHIN JP                    | BCA         |
| 44    | MOHAMED MUBARIS K            | BCA         |
| 45    | MOHAMED NIHAL                | BCA         |