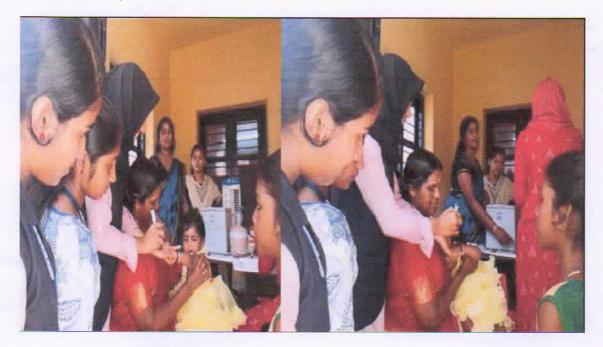

### PULSE POLIO IMMUNISATION

Health of a child is in the hands of adults. They actively presented their service mind to helping the polio vaccination programme of Valanchery PHC. They brought the children and babies of passengers to the booth on 11<sup>th</sup> March 2019. Twenty volunteers engaged in the venture.