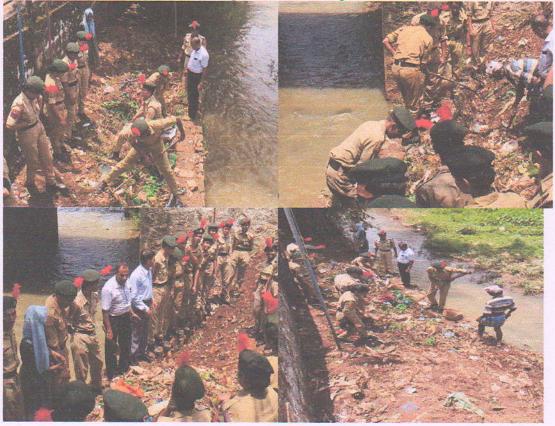

### Circular

NSS units of MES Keveeyam College have decided to engage in rescue cleaning programme after the flood near to the college on 20<sup>th</sup> August 2018. All cadets are requested to participate in this program.

Associate NCC Officer

Principal

PRINCIPAL M.E.S KEVEEYEM COLLEGE VALANCHERY, PIN<sup>.</sup> 676 557 MALAPPURAM

### **RESCUE CLEANING PROGRAM**

About 12 NCC students participated in the Rescue Cleaning Programme after the flood on 20<sup>th</sup> August 2018.

NCC cadets cleaned the canal, flowing near to the college

PRINCIPAL M.E.S KEVEEYEM COLLEGE VALANCHERY, PIN- 676 552 MALAPPURAM

## LIST OF PARTICIPANTS IN RESCUE CLEANING PROGRAM AFTER FLOOD BY NCC

Number of Volunteers participated: 12

| SL NO | NAME OF STUDENT               | ENROLLMENT NO    |  |
|-------|-------------------------------|------------------|--|
| 1     | VISHNUDAS T                   | KL 16 SDA 181733 |  |
| 2     | AJAY KRISHNAN B               | KL 16 SDA 181734 |  |
| 3     | ARUN JAYARAJ                  | KL 16 SDA 181735 |  |
| 4     | MOHAMMED RAHEES<br>MUTHANIKAT | KL 16 SDA 181736 |  |
| 5     | SAMIL AMEEN N                 | KL 16 SDA 181737 |  |
| 6     | MUHAMMED AFLAH S T            | KL 16 SDA 181738 |  |
| 7     | ARUN P                        | KL 16 SDA 181739 |  |
| 8     | NEETHUMOL K T                 | KL 16 SWA 181740 |  |
| 9     | AISWARYAK                     | KL 16 SWA 181741 |  |
| 10    | DRISYA K K                    | KL 16 SWA 181742 |  |
| 11    | SREYA P P                     | KL 18 SWA 181785 |  |
| 12    | VARSHA RAJIP                  | KL 18 SWA 181786 |  |