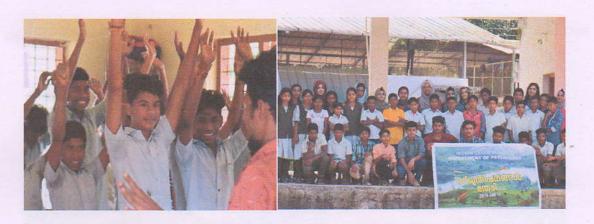

#### **CHILDREN'S DAY CELEBRATION**

Children are asset for today and tomorrow. Volunteers selected the Anganvadi in the adopted village Mayiladi, Valanchery to celebrate the Children's day on 14<sup>th</sup> November 2018 with various cultural programmes along with parents, teachers and children. Ninety five students participated in this plastic free celebration which was inaugurated by Mrs. Jyothi, Ward Councillor.