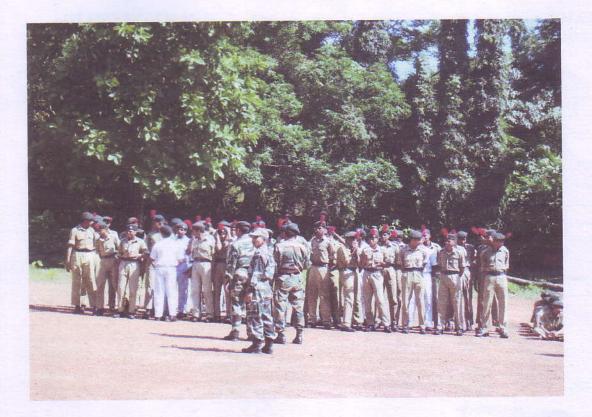

### **RESCUE CLEANING PROGRAM**

About 12 NCC students participated in the Rescue Cleaning Programme after the flood on 20<sup>th</sup> August 2018.

NCC cadets cleaned the canal, flowing near to the college

## LIST OF PARTICIPANTS IN RESCUE CLEANING PROGRAM AFTER FLOOD BY NCC

Number of Volunteers participated: 12

| SL NO | NAME OF STUDENT               | ENROLLMENT NO    |  |
|-------|-------------------------------|------------------|--|
| 1     | VISHNUDAS T                   | KL 16 SDA 181733 |  |
| 2     | AJAY KRISHNAN B               | KL 16 SDA 181734 |  |
| 3     | ARUN JAYARAJ                  | KL 16 SDA 181735 |  |
| 4     | MOHAMMED RAHEES<br>MUTHANIKAT | KL 16 SDA 181736 |  |
| 5     | SAMIL AMEEN N                 | KL 16 SDA 181737 |  |
| 6     | MUHAMMED AFLAH S T            | KL 16 SDA 181738 |  |
| 7     | ARUN P                        | KL 16 SDA 181739 |  |
| 8     | NEETHUMOL K T                 | KL 16 SWA 181740 |  |
| 9     | AISWARYAK                     | KL 16 SWA 181741 |  |
| 10    | DRISYA K K                    | KL 16 SWA 181742 |  |
| 11    | SREYA P P                     | KL 18 SWA 181785 |  |
| 12    | VARSHA RAJIP                  | KL 18 SWA 181786 |  |