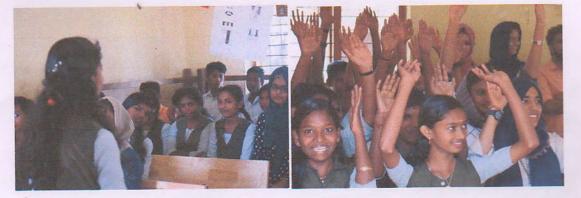

#### **CHILDREN'S DAY CELEBRATION**

Children are asset for today and tomorrow. Volunteers selected the Anganvadi in the adopted village Mayiladi, Valanchery to celebrate the Children's day on 14<sup>th</sup> November 2018 with various cultural programmes along with parents, teachers and children. Ninety five students participated in this plastic free celebration which was inaugurated by Mrs. Jyothi, Ward Councillor.