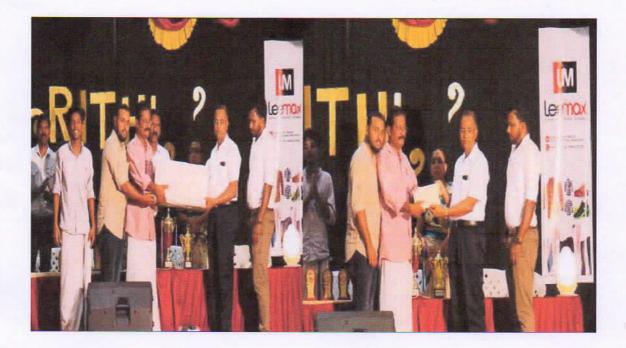

## 'ABAHYAGEHAM' - KEY HAND OVER CEREMONY

Dr. Fazal Gafoor, President of Muslim Educational Society, Kerala handed over the key to Smt. Ummukulsu, Irimbiliyam Grama Panchayath on 18<sup>th</sup> December 2018 in order to flower the dream of a poor family and to understand the value of secure shelter. About 100 students participated in the event.

## LIST OF PARTICIPANTS IN '*ABAYAGEHAM*' - KEY HAND OVER CEREMONY

Number of Students Participated: 100

| SL NO | NAME OF STUDENT               | CLASS                                                                                                            |
|-------|-------------------------------|------------------------------------------------------------------------------------------------------------------|
| 1     | SAFWAN ABDUL RAHEEM KADASSERY | BCOM FIN                                                                                                         |
|       | V                             |                                                                                                                  |
| 2     | ARIFA THASNI K                | BCOM FIN                                                                                                         |
| 3     | FATHIMA IRSHANA A             | BCOM FIN                                                                                                         |
| 4     | FATHIMA SABINA                | BCOM FIN                                                                                                         |
| 5     | FATHIMA SAHLA M K             | BCOM FIN                                                                                                         |
| 6     | FATHIMATHUL JAMSHEEDA K M     | BCOM FIN                                                                                                         |
| 7     | JASNA PP                      | BCOM FIN                                                                                                         |
| 8     | MUBASHIRA SHERIN VK           | BCOM FIN                                                                                                         |
| 9     | NADIYA MOL K                  | BCOM FIN                                                                                                         |
| 10    | NIDHA FAHEEM TP               | BCOM FIN                                                                                                         |
| 11    | SAFA FARHANA                  | BCOM FIN                                                                                                         |
| 12    | SAFEELA KALODY                | BCOM FIN                                                                                                         |
| 12    | SAFNA JASMIN ET               | BCOM FIN                                                                                                         |
| 14    | SHAMIYA SINU P                | BCOM FIN                                                                                                         |
| 15    | SANSIDA P                     | BCOM FIN                                                                                                         |
| 16    | SHAMEELA SHIRIN K             | BCOM FIN                                                                                                         |
| 17    | SHERMILA FARHATH C            | BCOM FIN                                                                                                         |
| 18    | FAVAZ MOHAMED VT              | BCOM FIN                                                                                                         |
| 19    | MOHAMMED ASHIR SHAN P         | BCOM FIN                                                                                                         |
| 20    | DRISYA V                      | BCOM FIN                                                                                                         |
| 20    | MAJITHA SHAREEN NP            | BCom CA                                                                                                          |
| 22    | ARSHAD SANIN P.V.             | BCom CA                                                                                                          |
| 23    | AZHAR JAMAN V.P.              | BCom CA                                                                                                          |
| 24    | ISMAIL RASHID P.              | BCom CA                                                                                                          |
| 25    | MOHAMED HASHEEM K.            | BCom CA                                                                                                          |
| 26    | MOHAMED HASHEEM K.            | BCom CA                                                                                                          |
| 27    | MUHAMMAD HAMRAS K.            | BCom CA                                                                                                          |
| 28    | RAYEES RAMSAN V.P.            | BCom CA                                                                                                          |
| 29    | RIYAS RAHUMAN A.              | BCom CA                                                                                                          |
| 30    | ANSILA N.                     | BCom CA                                                                                                          |
| 30    | FATHIMA NOORBINA T.P.         | BCom CA                                                                                                          |
| 32    | HAFEEFA NUZRI M.              | BCom CA                                                                                                          |
| 33    |                               | BCom CA                                                                                                          |
| 33    | HASNA SHERIN E.P.             | and the second |
|       | JASMINE E.K.                  | BCom CA                                                                                                          |
| 35    | MAJIDHA NASRIN K.K.           | BCom CA                                                                                                          |
| 36    | MUHSINA P.T.                  | BCom CA                                                                                                          |
| 37    | NAHLA T.P.                    | BCom CA                                                                                                          |
| 38    | NAJIDA BHANU U.P.             | BCom CA                                                                                                          |
| 39    | RASHEEKASRIN M.P.             | BCom CA                                                                                                          |
| 40    | SAFIDHA K.P.                  | BCom CA                                                                                                          |
| 41    | SHAFNA SHERIN P.C.            | BCom CA                                                                                                          |
| 42    | SHAHBAH SHAHIM C H            | BSC Physics                                                                                                      |
| 43    | FAHEEMA V                     | BSC Physics                                                                                                      |