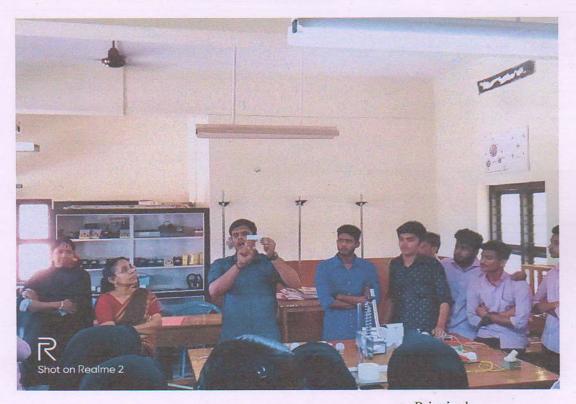

#### **Awareness Class**

The NSS unit Organized palliative awareness class for newly enrolled volunteers to familiarize them about the various fields of palliative activities on 16<sup>th</sup> November 2018. Mr. Sharafudheen, Palliative Worker spoke to the students and share the necessity to care the needy people. 61 students participated.

#### • Green Palliative

Volunteers started a new venture to raise fund for palliative activities on 15<sup>th</sup> January 2019. They made paper pen and sold among teachers and students of the college as well as in nearby schools. 61 students and the concerned teachers visited 6 nearby schools and the event was inaugurated by Capt. Dr. Abdul Hameed C., Principal.