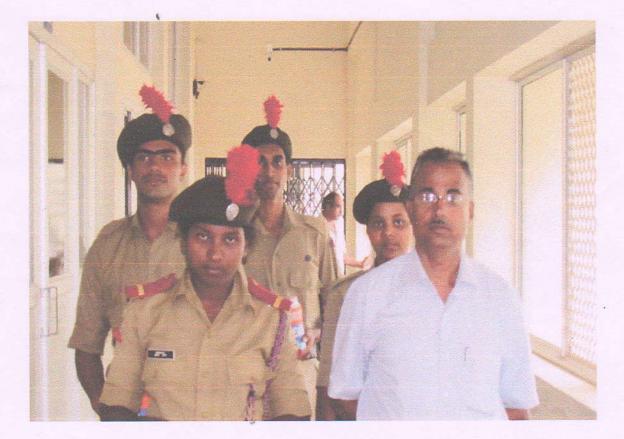

### **RESCUE CLEANING PROGRAM**

About 12 NCC students participated in the Rescue Cleaning Programme after the flood on 20<sup>th</sup> August 2018.

NCC cadets cleaned the canal, flowing near to the college

## LIST OF PARTICIPANTS IN RESCUE CLEANING PROGRAM AFTER FLOOD BY NCC

Number of Volunteers participated: 12

| SL NO | NAME OF STUDENT               | ENROLLMENT NO    |  |
|-------|-------------------------------|------------------|--|
| 1     | VISHNUDAS T                   | KL 16 SDA 181733 |  |
| 2     | AJAY KRISHNAN B               | KL 16 SDA 181734 |  |
| 3     | ARUN JAYARAJ                  | KL 16 SDA 181735 |  |
| 4     | MOHAMMED RAHEES<br>MUTHANIKAT | KL 16 SDA 181736 |  |
| 5     | SAMIL AMEEN N                 | KL 16 SDA 181737 |  |
| 6     | MUHAMMED AFLAH S T            | KL 16 SDA 181738 |  |
| 7     | ARUN P                        | KL 16 SDA 181739 |  |
| 8     | NEETHUMOL K T                 | KL 16 SWA 181740 |  |
| 9     | AISWARYAK                     | KL 16 SWA 181741 |  |
| 10    | DRISYA K K                    | KL 16 SWA 181742 |  |
| 11    | SREYA P P                     | KL 18 SWA 181785 |  |
| 12    | VARSHA RAJIP                  | KL 18 SWA 181786 |  |