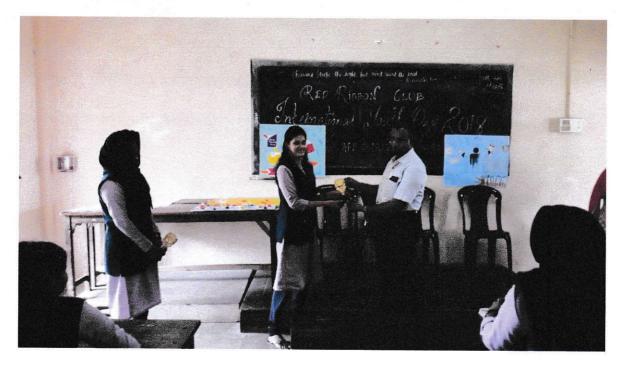

#### **RED RIBBON CLUB& NSS- DAY CELEBRATIONS**

On 13-08-2018, the Red Ribbon Club observed the International Youth Day, 2018 most appropriately by displaying charts highlighting the issues regarding the safety of the youth in this modern world. The principal inaugurated the function by unveiling a chart in which the sayings about youth were highlighted. He addressed the students on the issues of leadership qualities and utilization of teenage energy for the upliftment of the nation as a whole. After that he gave the prizes to the students who presented a lecture on the topic "Safe Spaces for Youth".

An inter-department class competition on the topic "Safe Spaces for Youth" was conducted and students actively participated in the competition.

The club also observed the World AIDS Day to admonish all the students of our college the different ways in which AIDS can occur. We displayed charts and a chain containing all the AIDS status (themes) so far. An essay writing competition was also organized as a part of the event on the topic "Know Your Status" (this year's theme) and the winners were congratulated. About 70 students participated in various activities