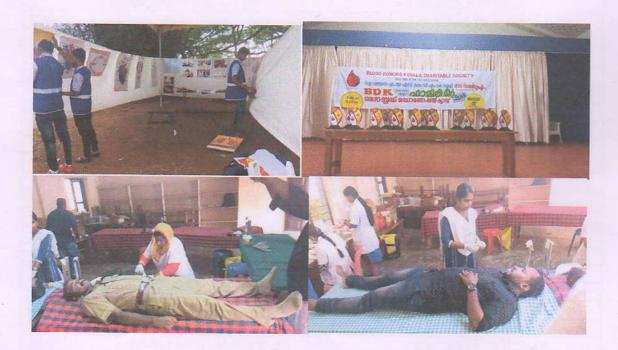

#### **BLOOD DONATION CAMP**

The NSS unit of our college, HDFC Bank and Govt. Hospital Perinthalmanna collaboratively conducted blood donation camp not only for NSS volunteers but also for all staff and students of the college. Donate 60 units blood to Govt. Taluk Hospital Perinthalmanna, Malappuram on 25<sup>th</sup> October 2018 and it was inaugurated by Dr. Abdul Hameed C, Principal and sixty students were engaged in the programme

Yam 103 0 nate .. 11 Valand

Principal

PRINCIPAL M.E.S KEVEEYEM COLLEGE VALANCHERY, PIN. 676 552 MALAPPURAM