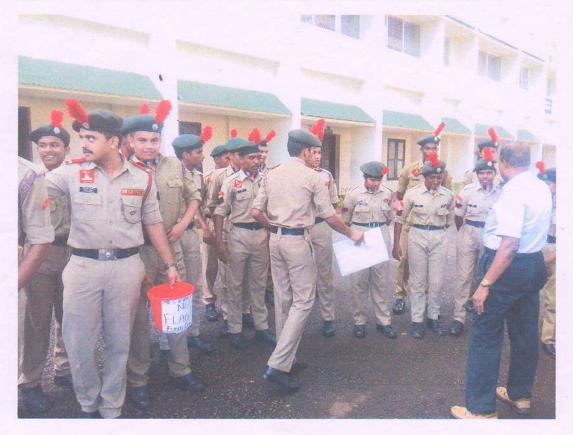

### FLAG SALE AND HUNDI BOX COLLECTION

NCC unit of MES Keveeyam College observed Flag Day on 7<sup>th</sup> December 2018 in the college and engage in Flag sale and Hundi Box collection during the week. 11 students participated.