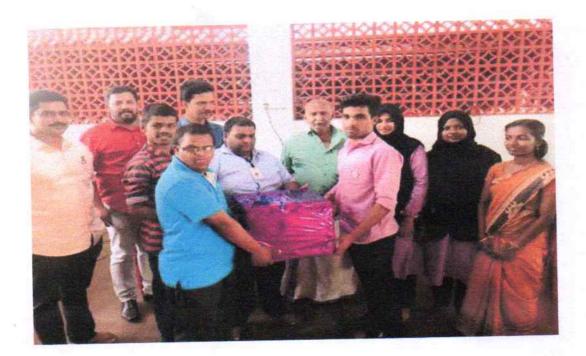

## 'ABAHYAGEHAM' - KEY HAND OVER CEREMONY

Dr. Fazal Gafoor, President of Muslim Educational Society, Kerala handed over the key to Smt. Ummukulsu, Irimbiliyam Grama Panchayath on 18<sup>th</sup> December 2018 in order to flower the dream of a poor family and to understand the value of secure shelter. About 100 students participated in the event.