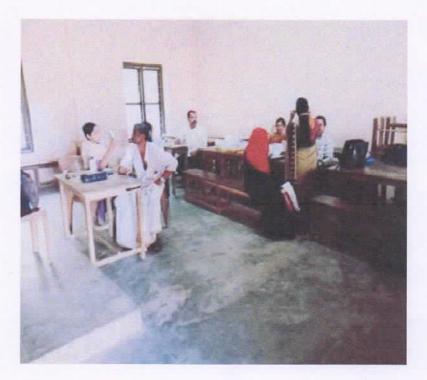

#### • Super Chlorination

Flood related **Super Chlorination** incorporated by PHC Valanchery and NSS volunteers and teachers in charge of the college at Valanchery municipality on 23/08/2018 and they chlorinated 75 wells of the area. Mr. Thomas Joseph, Health Inspector, PHC Valanchery inaugurated the event by giving an awareness class and 30 volunteers participated in this deed.