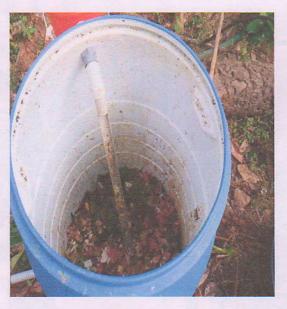

### CANAL CLEANING

This unit extended their service mind to clean an old canal flowing aside the college. It was almost filled with waste, mud, and grass. The volunteers cleaned about 1km length of it with the help of JCB using the fund provided by Suchithwa Mission on 18<sup>th</sup> and 19<sup>th</sup> March 2019. Fifteen students participated.

JO3 Yan 0 co 1L Date. 4 Valanci

Principal

M.E.S KEVEEYEM COLLEGE VALANCHERY, PIN: 676 557 MALAPPURAM