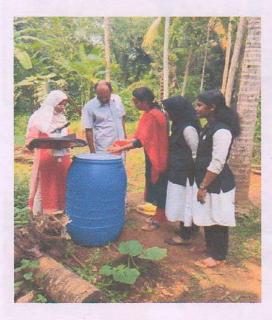

## GREEN CAMPUS CLEAN CAMPUS- APPLICATION OF 3R PRINCIPLE

The volunteers collect all the plastic waste left after a programme in the campus. They sold it to scarp sellers. The amount was deposited in palliative boxes mounted in class rooms. About 89 students were participated in this programme which was inaugurated by Dr. Abdul Hameed C, Principal. This was a continuous venture started on 09-12-2018 and extended to 25-03-2019.