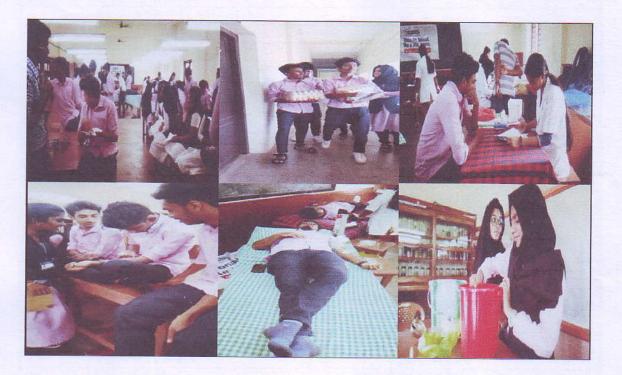

#### FLOOD RELIEF ACTIVITIES

#### • Super Chlorination

Flood related **Super Chlorination** incorporated by PHC Valanchery and NSS volunteers and teachers in charge of the college at Valanchery municipality on 23/08/2018 and they chlorinated 75 wells of the area. Mr. Thomas Joseph, Health Inspector, PHC Valanchery inaugurated the event by giving an awareness class and 30 volunteers participated in this deed.

#### FLOOD RELIEF ACTIVITIES IN ALAPPUZHA DISTRICT

About 35 NSS volunteers of our college worked in the collection distribution centre of flood relief goods that was functioning in S D College, Alappuzha. The event was inaugurated by Dr. Fazal Gafoor, President, M E S on 30<sup>th</sup> August 2018.

#### DONATION OF STUDY MATERIALS TO WYANAD DISTRICT.

NSS unit collected school stationary items including note books, geometry boxes, pen, pencil etc. and distributed it to the flood affected places of Wyanad District on 9<sup>th</sup> September 2018. About 35 students were actively participated in the event.