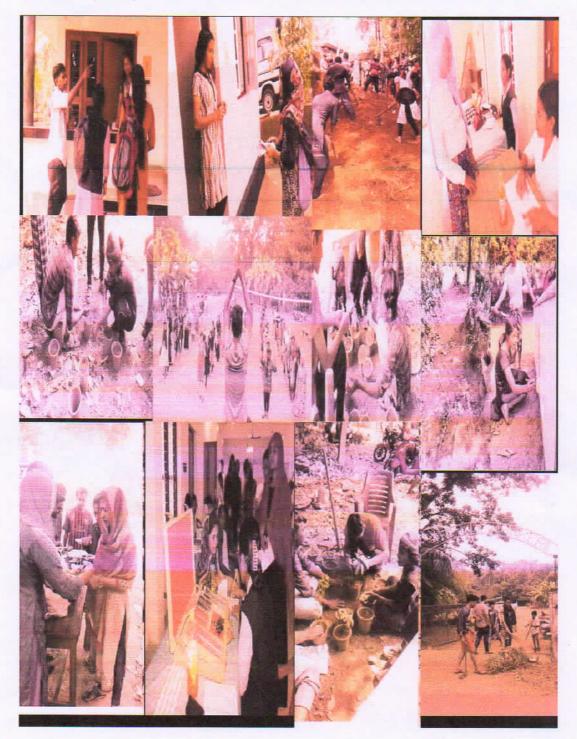

#### FLOOD RELIEF ACTIVITIES

#### • Super Chlorination

Flood related **Super Chlorination** incorporated by PHC Valanchery and NSS volunteers and teachers in charge of the college at Valanchery municipality on 23/08/2018 and they chlorinated 75 wells of the area. Mr. Thomas Joseph, Health Inspector, PHC Valanchery inaugurated the event by giving an awareness class and 30 volunteers participated in this deed.

#### FLOOD RELIEF ACTIVITIES IN ALAPPUZHA DISTRICT

About 35 NSS volunteers of our college worked in the collection distribution centre of flood relief goods that was functioning in S D College, Alappuzha. The event was inaugurated by Dr. Fazal Gafoor, President, M E S on 30<sup>th</sup> August 2018.

#### DONATION OF STUDY MATERIALS TO WYANAD DISTRICT.

NSS unit collected school stationary items including note books, geometry boxes, pen, pencil etc. and distributed it to the flood affected places of Wyanad District on 9<sup>th</sup> September 2018. About 35 students were actively participated in the event.