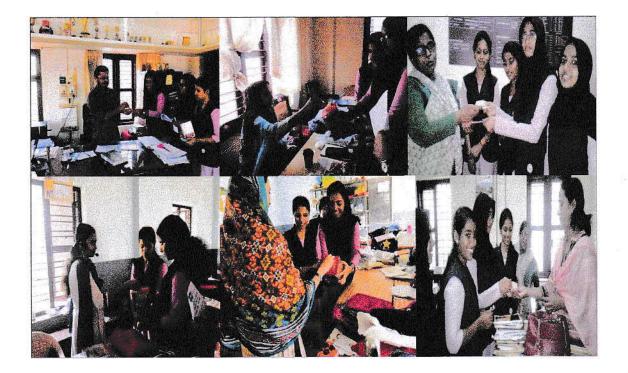

#### DONATION OF MEDICAL EQUIPMENT AND FUND

The NSS unit donated medical equipment kit containing urine bag, catheters, syringe, glove, etc to the palliative clinic and donated an amount of Rs.45,000/- to the palliative cell on 18<sup>th</sup> March 219. They collected this amount from the boxes fixed in the class rooms and from green palliative venture. Principal Capt. Dr. Abdul Hameed C. handed over the equipment and the money to Sri. Muhamed Salim, Secretary Valanchery Pain & Palliative society. One hundred volunteers participated in the event.