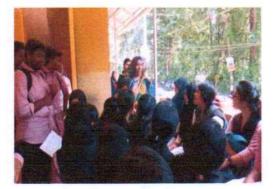

mbiliyam Panchayath

#### Date: 23-10-2018 & 24-10-2019

The Kerala State Biodiversity Board conducted a "Rapid assessment of Biodiversity of Flood affected Areas of Kerala" as per the instruction of the Kerala Government in association with KILA. As part of this, the Department of Zoology was entrusted with an assessment survey on the Impact of Biodiversity on Irimbiliyam Panchayath, one of the worst affected Panchayaths in the Malappuram district. Two faculty from the Department, Krishna Prabha.K S and Thushara U attended a 2 day state level training workshop at Karmasadan, Alappuzha. The participants were trained to use the ODK software that is used in the survey. The survey was conducted in 2 days



Along with BMC member Irimbilyam Panchayat Planning of District level implementation









#### LIST OF PARTICIPANTS IN SURVEY ON THE FLOOD IMPACT ON THE BIODIVERSITY OF IRIMBILIYAM PANJAYAT

| 1  | AHALYA T          | MSC Zoology |
|----|-------------------|-------------|
| 2  | AISWARYA K        | MSC Zoology |
| 3  | ASWATHY K R       | MSC Zoology |
| 4  | ATHIKA SHAREEN    | MSC Zoology |
| 5  | DRISYA T P        | MSC Zoology |
| 6  | FAHEEMA P P       | MSC Zoology |
| 7  | MUFEEDA V         | MSC Zoology |
| 8  | RESHMA P K        | MSC Zoology |
| 9  | SHANA K M         | BA FE       |
| 10 | SHARANYA M P      | BA FE       |
| 11 | SHEHLA SHERIN A   | BA FE       |
| 12 | SNEHA K P         | BA FE       |
| 13 | SRUTHI K          | BA FE       |
| 14 | RASHIFA K T       | MCom        |
| 15 | RHMATHUNNEESA K P | MCom        |
| 16 | RISLA SHABNI      | MCom