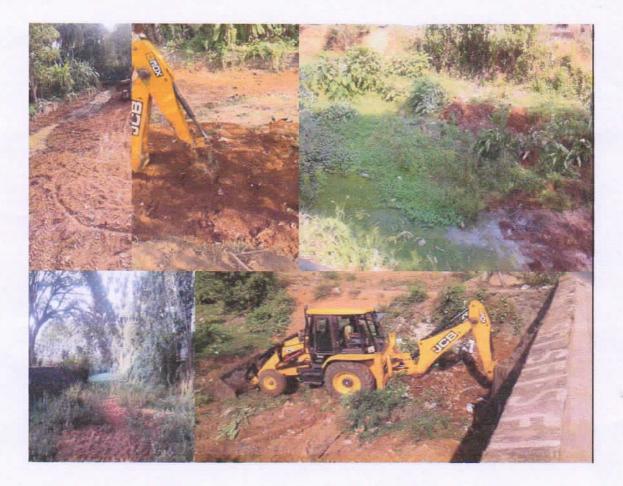

### CANAL CLEANING

This unit extended their service mind to clean an old canal flowing aside the college. It was almost filled with waste, mud, and grass. The volunteers cleaned about 1km length of it with the help of JCB using the fund provided by Suchithwa Mission on 18<sup>th</sup> and 19<sup>th</sup> March 2019. Fifteen students participated.