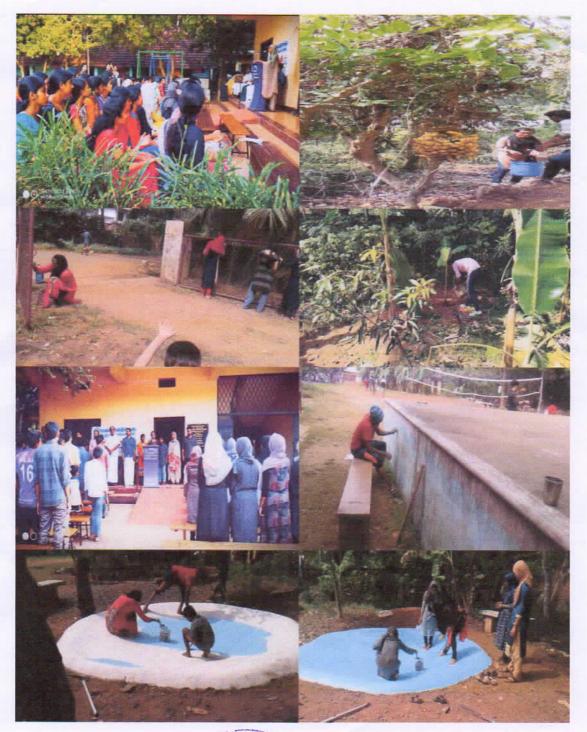

## GREEN CAMPUS CLEAN CAMPUS- APPLICATION OF 3R PRINCIPLE

The volunteers collect all the plastic waste left after a programme in the campus. They sold it to scarp sellers. The amount was deposited in palliative boxes mounted in class rooms. About 89 students were participated in this programme which was inaugurated by Dr. Abdul Hameed C, Principal. This was a continuous venture started on 09-12-2018 and extended to 25-03-2019.

### PAINTING OF GOVT. SCHOOL

School premises were full of waste due to some construction work and the children's park, gate, and buildings of the school were faded. So the group of volunteers cleaned it and painted.