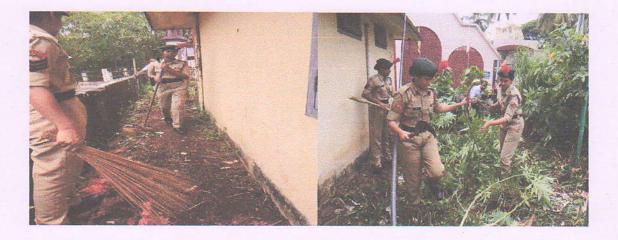

### CANAL CLEANING

This unit extended their service mind to clean an old canal flowing aside the college. It was almost filled with waste, mud, and grass. The volunteers cleaned about 1km length of it with the help of JCB using the fund provided by Suchithwa Mission on 18<sup>th</sup> and 19<sup>th</sup> March 2019. Fifteen students participated.