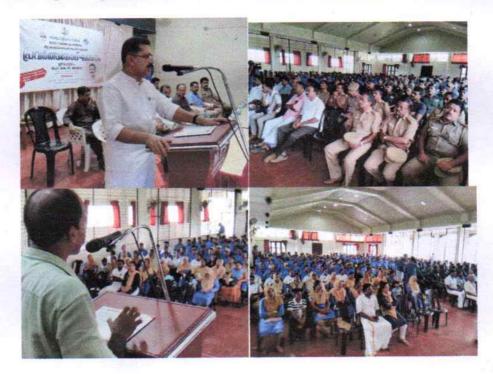

#### **RED RIBBON CLUB& NSS- DAY CELEBRATIONS**

On 13-08-2018, the Red Ribbon Club observed the International Youth Day, 2018 most appropriately by displaying charts highlighting the issues regarding the safety of the youth in this modern world. The principal inaugurated the function by unveiling a chart in which the sayings about youth were highlighted. He addressed the students on the issues of leadership qualities and utilization of teenage energy for the upliftment of the nation as a whole. After that he gave the prizes to the students who presented a lecture on the topic "Safe Spaces for Youth".

An inter-department class competition on the topic "Safe Spaces for Youth" was conducted and students actively participated in the competition.

The club also observed the World AIDS Day to admonish all the students of our college the different ways in which AIDS can occur. We displayed charts and a chain containing all the AIDS status (themes) so far. An essay writing competition was also organized as a part of the event on the topic "Know Your Status" (this year's theme) and the winners were congratulated. About 70 students participated in various activities

Observing the World AIDS Day by pinning the red ribbon for our Principal

Jos Yam Date Valanche

Principal PRINCIPAL M.E.S KEVEEYEM COL VALANCHERY, PIN. 676 552 MALAPPURAM

| SL NO | of Students Participated: 65 | CLASS       |
|-------|------------------------------|-------------|
| 1     | AFSAL A                      | MCom        |
| 2     | BINSHAD                      | MCom        |
| 3     | JAISHAL KK                   | MCom        |
| 4     | MOHAMMED AKHIL A             | MCom        |
| 5     | ANEESA U                     | MCom        |
| 6     | ANSIYA JAMALUDHEEN V         | MCom        |
| 7     | ASWATHY P                    | MCom        |
| 8     | BADARIYA TK                  | MCom        |
| 9     | FATHIMA SHAHANA PP           | MCom        |
| 10    | MANJUSHA P                   | MCom        |
| 11    | MUHSINA K                    | MCom        |
| 12    | PRAVEENA K                   | MCom        |
| 13    | RAHEESA M                    | MCom        |
| 14    | RAKHI KP                     | MCom        |
| 15    | SAHNABI M                    | MCom        |
| 16    | SALINI KT                    | MCom        |
| 17    | SANITHA TP                   | MCom        |
| 18    | SARANYA C                    | MCom        |
| 19    | SHABNA P                     | MCom        |
| 20    | SHAHANA K                    | MCom        |
| 21    | SHAMEEMA AP                  | MCom        |
| 22    | SHIMA C P                    | MCom        |
| 23    | AMEENA IFRATH T.V            | MSc Physics |
| 24    | ANJU C.S                     | MSc Physics |
| 25    | FAIHA . P                    | MSc Physics |
| 26    | FATHIMA MUHSINA M.P          | MSc Physics |
| 27    | HUSNA . P                    | MSc Physics |
| 28    | JESEENA .M                   | MSc Physics |
| 29    | KRISHNA PRIYA M B            | MSc Physics |
| 30    | MUHSINA.C                    | MSc Physics |
| 31    | SAITHYA.P                    | MSc Physics |
| 32    | SREELAKSHMI.M                | MSc Physics |
| 33    | SRUTHI.P.                    | MSc Physics |
| 34    | SHAMIL BABU PP               | BCA         |
| 35    | FASEELA PS                   | BCA         |
| 36    | SUHANA SHERIN P              | BCA         |
| 37    | ABDUL HASEEB C V             | BCA         |
| 38    | ADARSH KP                    | BCA         |
| 39    | AJAY RAJ M                   | BCA         |
| 40    | BAZIL K                      | BCA         |
| 41    | BIJITH PP                    | BCA         |
| 42    | GOVIND S                     | BCA         |
| 43    | JITHIN JP                    | BCA         |
| 44    | MOHAMED MUBARIS K            | BCA         |
| 45    | MOHAMED NIHAL                | BCA         |