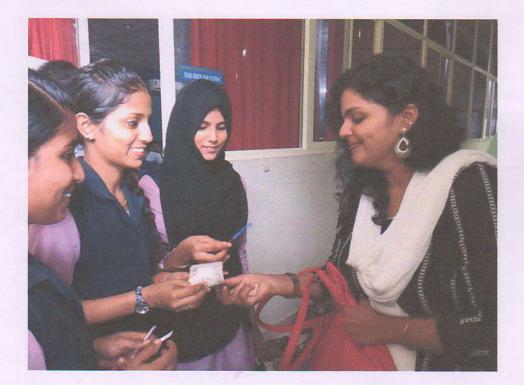

#### FLOOD RELIEF ACTIVITIES IN ALAPPUZHA DISTRICT

About 35 NSS volunteers of our college worked in the collection distribution centre of flood relief goods that was functioning in S D College, Alappuzha. The event was inaugurated by Dr. Fazal Gafoor, President, M E S on 30<sup>th</sup> August 2018.

# **BLOOD DONATION CAMP BY NSS AND RED RIBBON CLUB**

On 5<sup>th</sup> August 2018, the Red Ribbon Club of the college and NSS Unit organized a Mega Blood Donation Camp in association with the Blood Donors' Society, Malappuram. The event was inaugurated by Mr. Pramod, the Circle Inspector of Police, Valanchery.