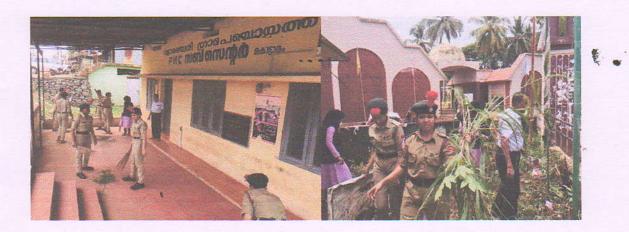

#### Circular

NSS units of MES Keveeyam College have decided to organize an Eye Testing Camp at Govt. LP School Mankeri on 28<sup>th</sup> December 2018. All NSS volunteers of the college are requested to participate in this program.

## EYE TESTING CAMP

NSS Unit organized a free Eye Testing Camp at Govt. LP School Mankeri on 28<sup>th</sup> December 2018. 50 Students and more than 100 people participated.

Principal PRINCIPAL M.E.S KEVEEYEM COLLEGE VALANCHERY, PIN: 676 557 MALAPPURAM