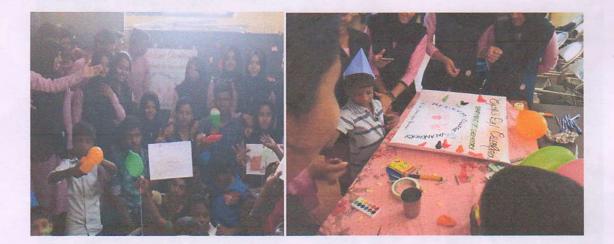

#### **CHILDREN'S DAY CELEBRATION**

Children are asset for today and tomorrow. Volunteers selected the Anganvadi in the adopted village Mayiladi, Valanchery to celebrate the Children's day on 14<sup>th</sup> November 2018 with various cultural programmes along with parents, teachers and children. Ninety five students participated in this plastic free celebration which was inaugurated by Mrs. Jyothi, Ward Councillor.