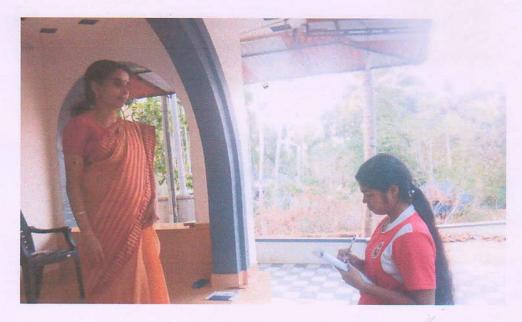

#### • Super Chlorination

Flood related **Super Chlorination** incorporated by PHC Valanchery and NSS volunteers and teachers in charge of the college at Valanchery municipality on 23/08/2018 and they chlorinated 75 wells of the area. Mr. Thomas Joseph, Health Inspector, PHC Valanchery inaugurated the event by giving an awareness class and 30 volunteers participated in this deed.