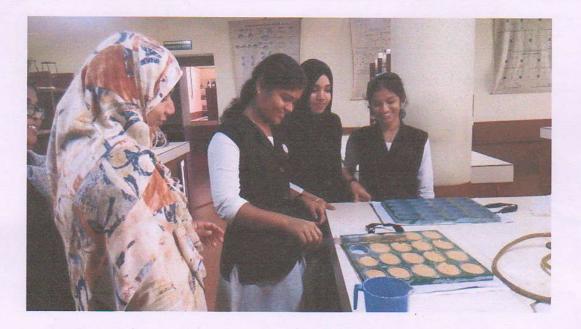

#### **CHILDREN'S DAY CELEBRATION**

Children are asset for today and tomorrow. Volunteers selected the Anganvadi in the adopted village Mayiladi, Valanchery to celebrate the Children's day on 14<sup>th</sup> November 2018 with various cultural programmes along with parents, teachers and children. Ninety five students participated in this plastic free celebration which was inaugurated by Mrs. Jyothi, Ward Councillor.